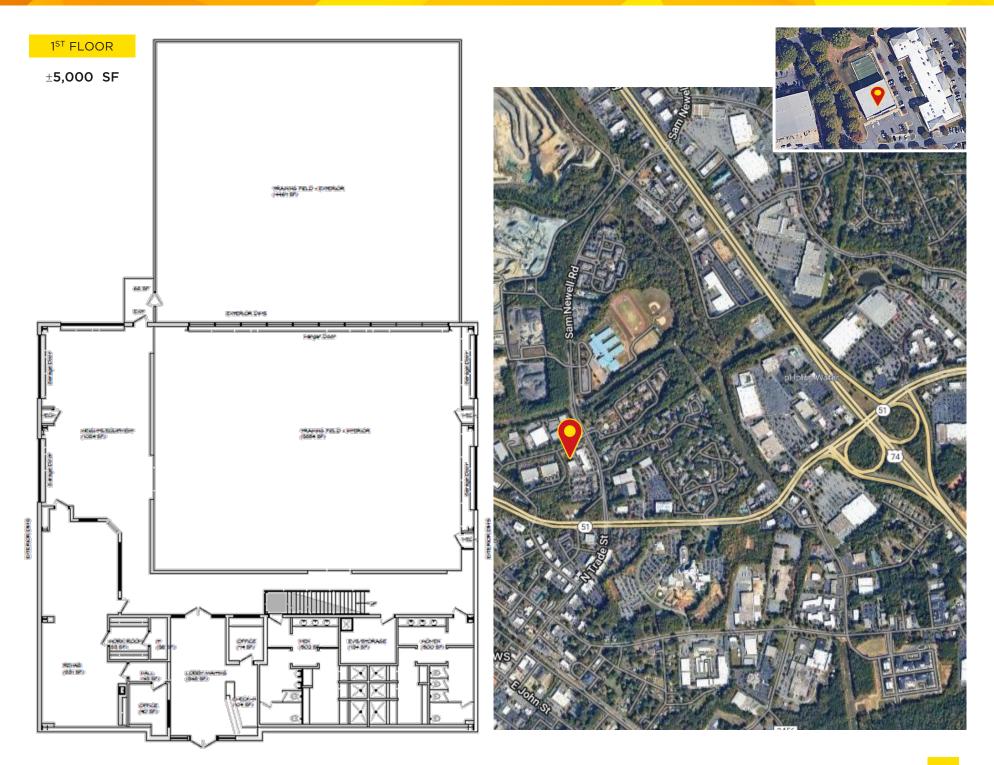

### SPACE DETAIL

 $\pm 5,000 \text{ SF}$  Size

12/31/2032 LED

Negotiable Term

Building Signage Available