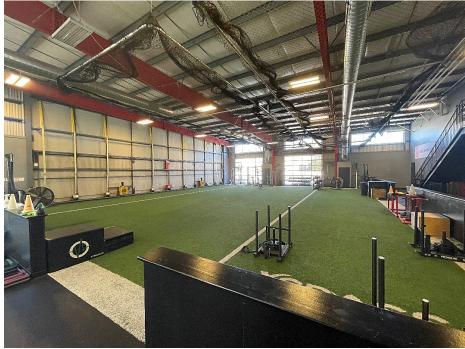

### KEY HIGHLIGHTS

- Rental Rate: Contact broker for pricing
- Term: Negotiable
- Current use: Gym | Team Training Facility
- Indoor | Outdoor Turf Space available
- Men's and Women's Locker Rooms
- Adjacent to Matthews Township Pky & Sam Newell Rd
- Convenient to Andrew Jackson Hwy