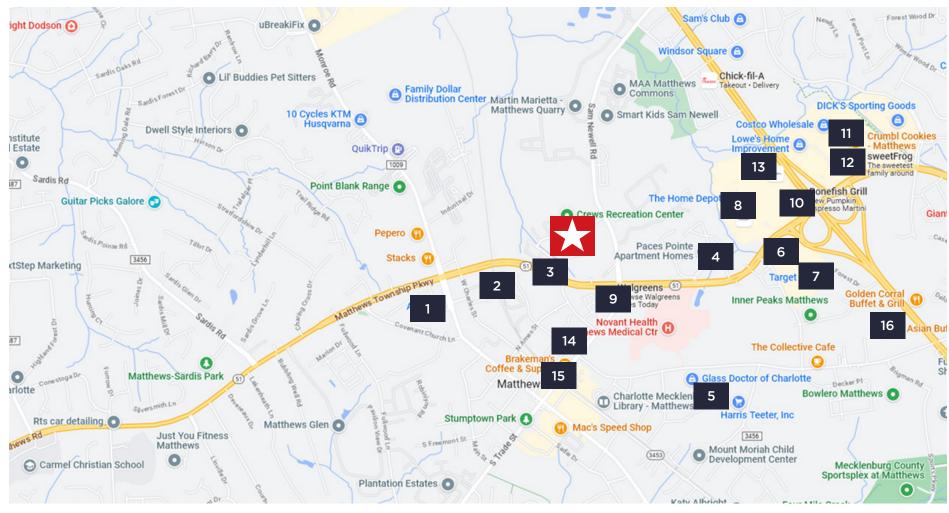

### KEY HIGHLIGHTS

- Rental Rate: Contact broker for pricing
- Term: Negotiable
- Current use: Gym | Team Training Facility
- Indoor | Outdoor Turf Space available
- Men's and Women's Locker Rooms
- Adjacent to Matthews Township Pky & Sam Newell Rd
- Convenient to Andrew Jackson Hwy