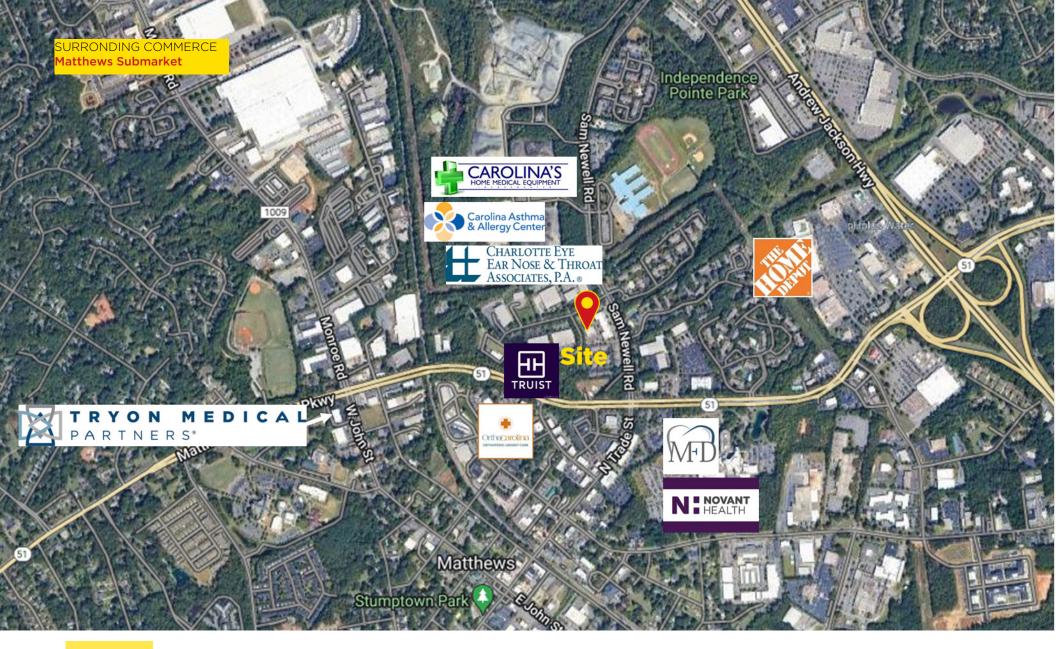

SPACE PROFILE

### KEY HIGHLIGHTS

- Rental Rate: Contact broker for pricing
- Term: Negotiable
- Current use: Gym | Team Training Facility
- Indoor | Outdoor Turf Space available
- Men's and Women's Locker Rooms
- Adjacent to Matthews Township Pky & Sam Newell Rd
- Convenient to Andrew Jackson Hwy