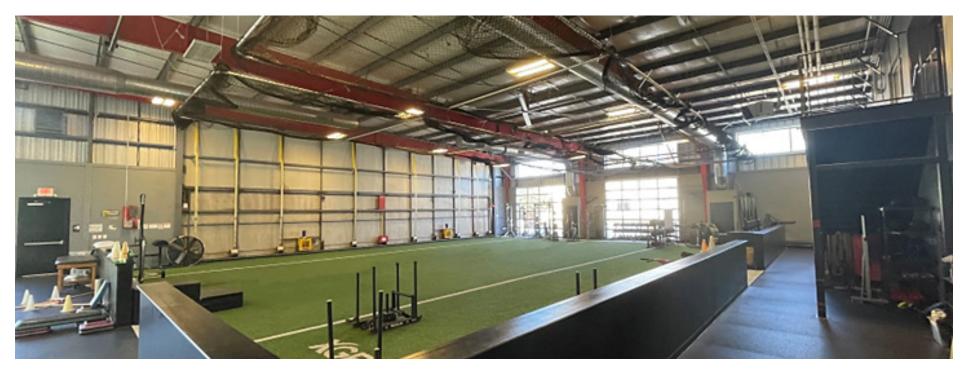

### KEY HIGHLIGHTS

- Rental Rate: Contact broker for pricing
- Term: Negotiable
- Current use: Gym | Team Training Facility
- Indoor | Outdoor Turf Space available
- Men's and Women's Locker Rooms
- Adjacent to Matthews Township Pky & Sam Newell Rd
- Convenient to Andrew Jackson Hwy