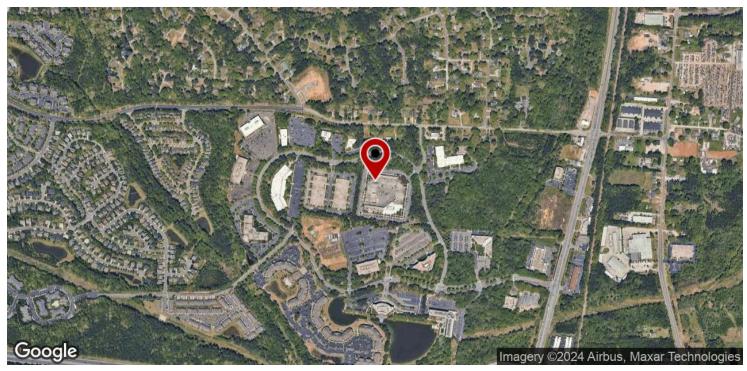

## 2810 MERIDIAN PKWY, SUITE 120

2810 Meridian Pkwy, Durham, NC 27713

Conveniently located just a 5-minute walk from the DoubleTree with free RDU shuttle service, the property provides a secure shipping area, a common area/breakroom with a fully-equipped kitchen and stunning outdoor views, and an outdoor patio with comfortable seating. Its prime RTP location offers easy access to I-40, South Durham, and Morrisville, making it perfect for businesses seeking a professional and flexible space.