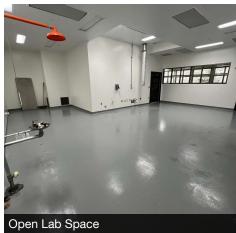

### **PROPERTY OVERVIEW**

This versatile property offers an ideal mix of administrative and laboratory space. It features a lead-lined room (approximately 8x10), three hoods for efficient ventilation, and pro-rated utilities, with tenants responsible for janitorial services. The property includes a secure, sequestered room, a large conference room with screens, and two small offices that can also serve as smaller conference rooms.

### **PROPERTY HIGHLIGHTS**

- · Mixed Lab and Office Space: Balanced areas with separate security fobs.
- Fully Equipped Lab: Includes benches, sinks, hoods, vacuum ports, compressed air/nitrogen ports, hot/cold water hookups, safety showers, and generator power.
- Exclusive Access: Private entrance with 5 offices, 4 lab spaces, 3 conference rooms, server room, and reception area.
- Accesso Club Amenities: Enhance your work environment with exclusive amenities.
- Comprehensive Common Areas: Restrooms, break room, shipping, mechanical room, and ample parking.
- Strategic Location: Easy access to major roads and local amenities.