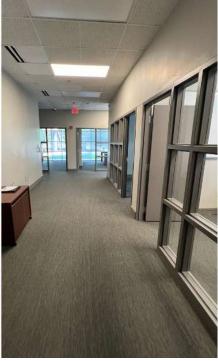

### **PROPERTY OVERVIEW**

This versatile property offers an ideal mix of administrative and laboratory space. It features a lead-lined room (approximately 8x10), three hoods for efficient ventilation, and pro-rated utilities, with tenants responsible for janitorial services. The property includes a secure, sequestered room, a large conference room with screens, and two small offices that can also serve as smaller conference rooms.

### **PROPERTY HIGHLIGHTS**

- · Mixed Lab and Office Space: Balanced areas with separate security fobs.
- Fully Equipped Lab: Includes benches, sinks, hoods, vacuum ports, compressed air/nitrogen ports, hot/cold water hookups, safety showers, and generator power.
- Exclusive Access: Private entrance with 5 offices, 4 lab spaces, 3 conference rooms, server room, and reception area.
- Accesso Club Amenities: Enhance your work environment with exclusive amenities.
- Comprehensive Common Areas: Restrooms, break room, shipping, mechanical room, and ample parking.
- Strategic Location: Easy access to major roads and local amenities.