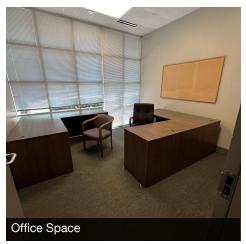

### **PROPERTY OVERVIEW**

This versatile property offers an ideal mix of administrative and laboratory space. It features a lead-lined room (approximately 8x10), three hoods for efficient ventilation, and pro-rated utilities, with tenants responsible for janitorial services. The property includes a secure, sequestered room, a large conference room with screens, and two small offices that can also serve as smaller conference rooms.

### **PROPERTY HIGHLIGHTS**

- · Mixed Lab and Office Space: Balanced areas with separate security fobs.
- Fully Equipped Lab: Includes benches, sinks, hoods, vacuum ports, compressed air/nitrogen ports, hot/cold water hookups, safety showers, and generator power.
- Exclusive Access: Private entrance with 5 offices, 4 lab spaces, 3 conference rooms, server room, and reception area.
- Accesso Club Amenities: Enhance your work environment with exclusive amenities.
- Comprehensive Common Areas: Restrooms, break room, shipping, mechanical room, and ample parking.
- Strategic Location: Easy access to major roads and local amenities.