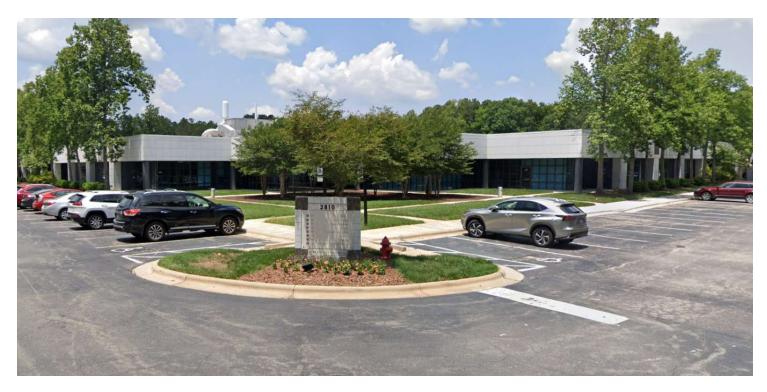

## 2810 MERIDIAN PKWY, SUITE 120

2810 Meridian Pkwy, Durham, NC 27713

### **OFFERING SUMMARY**

Lease Rate: \$24.00 PSF (MG)

Available SF: Appx 6,141 RSF

Building 91,750 SF Size:

Lot Size: 11.44 Acres

Year Built: 1986

Zoning: I-2

Submarket: West Research Triangle

Conveniently located just a 5-minute walk from the DoubleTree with free RDU shuttle service, the property provides a secure shipping area, a common area/breakroom with a fully-equipped kitchen and stunning outdoor views, and an outdoor patio with comfortable seating. Its prime RTP location offers easy access to I-40, South Durham, and Morrisville, making it perfect for businesses seeking a professional and flexible space.