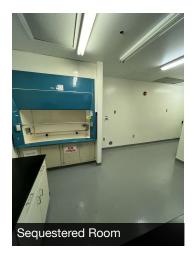

### **PROPERTY OVERVIEW**

This versatile property offers an ideal mix of administrative and laboratory space. It features a lead-lined room (approximately 8x10), three hoods for efficient ventilation, and pro-rated utilities, with tenants responsible for janitorial services. The property includes a secure, sequestered room, a large conference room with screens, and two small offices that can also serve as smaller conference rooms.