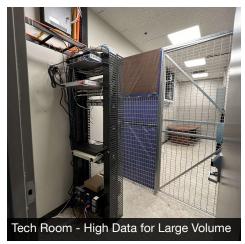

### **PROPERTY HIGHLIGHTS**

- · Mixed Lab and Office Space: Balanced areas with separate security fobs.
- Fully Equipped Lab: Includes benches, sinks, hoods, vacuum ports, compressed air/nitrogen ports, hot/cold water hookups, safety showers, and generator power.
- Exclusive Access: Private entrance with 5 offices, 4 lab spaces, 3 conference rooms, server room, and reception area.
- Accesso Club Amenities: Enhance your work environment with exclusive amenities.
- Comprehensive Common Areas: Restrooms, break room, shipping, mechanical room, and ample parking.
- Strategic Location: Easy access to major roads and local amenities.