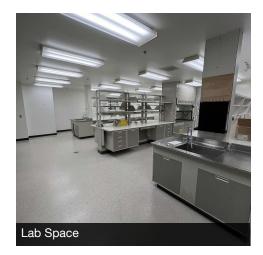

### **PROPERTY OVERVIEW**

This versatile property offers an ideal mix of administrative and laboratory space. It features a lead-lined room (approximately 8x10), three hoods for efficient ventilation, and pro-rated utilities, with tenants responsible for janitorial services. The property includes a secure, sequestered room, a large conference room with screens, and two small offices that can also serve as smaller conference rooms.

### **PROPERTY HIGHLIGHTS**

- · Mixed Lab and Office Space: Balanced areas with separate security fobs.
- Fully Equipped Lab: Includes benches, sinks, hoods, vacuum ports, compressed air/nitrogen ports, hot/cold water hookups, safety showers, and generator power.
- Exclusive Access: Private entrance with 5 offices, 4 lab spaces, 3 conference rooms, server room, and reception area.
- Accesso Club Amenities: Enhance your work environment with exclusive amenities.
- Comprehensive Common Areas: Restrooms, break room, shipping, mechanical room, and ample parking.
- Strategic Location: Easy access to major roads and local amenities.