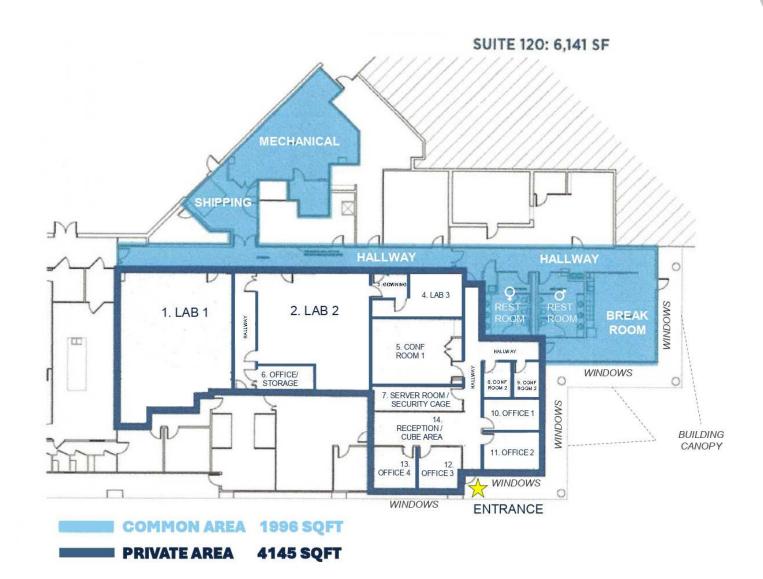

### **PROPERTY OVERVIEW**

This versatile property offers an ideal mix of administrative and laboratory space. It features a lead-lined room (approximately 8x10), three hoods for efficient ventilation, and pro-rated utilities, with tenants responsible for janitorial services. The property includes a secure, sequestered room, a large conference room with screens, and two small offices that can also serve as smaller conference rooms.

### **PROPERTY HIGHLIGHTS**

- · Mixed Lab and Office Space: Balanced areas with separate security fobs.
- Fully Equipped Lab: Includes benches, sinks, hoods, vacuum ports, compressed air/nitrogen ports, hot/cold water hookups, safety showers, and generator power.
- Exclusive Access: Private entrance with 5 offices, 4 lab spaces, 3 conference rooms, server room, and reception area.
- Accesso Club Amenities: Enhance your work environment with exclusive amenities.
- Comprehensive Common Areas: Restrooms, break room, shipping, mechanical room, and ample parking.
- Strategic Location: Easy access to major roads and local amenities.

## 2810 MERIDIAN PKWY, SUITE 120

2810 Meridian Pkwy, Durham, NC 27713

| 1.      | LAB     | [1,279 | sqft] | 30'1" | X | 42'6"  | 10. | OFFICE    | [129 | sqft] | 8'3"   | Х | 15'7"  |
|---------|---------|--------|-------|-------|---|--------|-----|-----------|------|-------|--------|---|--------|
| 2.      | LAB     |        | 177   |       |   | 31'10" | 11. | OFFICE    | [166 | sqft] | 10'8"  | Х | 15'7"  |
| 3.      | GOWNING | [70    | sqft] | 7'2"  | Х | 9'10"  | 12. | OFFICE    | [142 | sqft] | 11'10" | X | 12'    |
| 4.      | LAB     | [221   | sqft] | 12'   | Х | 24'4"  | 13. | OFFICE    | [144 | sqft] | 12'    | X | 12'1"  |
| 5.      | CONF RM | [425   | sqft] | 17'6" | Х | 24'4"  | 14. | RECEPTION | [223 | sqft] | 9'     | X | 24'10" |
| 6.      | OFFICE  | [101   | sqft] | 6'9"  | X | 15'    |     |           |      |       |        |   |        |
| 7.      | SERVER  | [148   | sqft] | 6'2"  | Х | 24'4"  |     |           |      |       |        |   |        |
| 8.      | CONF RM | [ 71   | sqft] | 6'6"  | Х | 9'6"   |     |           |      |       |        |   |        |
| 9.      | CONF RM | [ 71   | sqft] | 6'6"  | Х | 9'6"   |     |           |      |       |        |   |        |
| loor Di | on      |        |       |       |   |        |     |           |      |       |        |   |        |