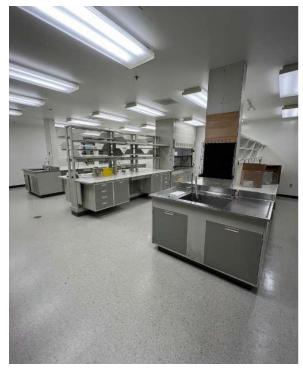

### **PROPERTY OVERVIEW**

This versatile property offers an ideal mix of administrative and laboratory space. It features a lead-lined room (approximately 8x10), three hoods for efficient ventilation, and pro-rated utilities, with tenants responsible for janitorial services. The property includes a secure, sequestered room, a large conference room with screens, and two small offices that can also serve as smaller conference rooms.

### **PROPERTY HIGHLIGHTS**

- · Mixed Lab and Office Space: Balanced areas with separate security fobs.
- Fully Equipped Lab: Includes benches, sinks, hoods, vacuum ports, compressed air/nitrogen ports, hot/cold water hookups, safety showers, and generator power.
- Exclusive Access: Private entrance with 5 offices, 4 lab spaces, 3 conference rooms, server room, and reception area.
- Accesso Club Amenities: Enhance your work environment with exclusive amenities.
- Comprehensive Common Areas: Restrooms, break room, shipping, mechanical room, and ample parking.
- Strategic Location: Easy access to major roads and local amenities.