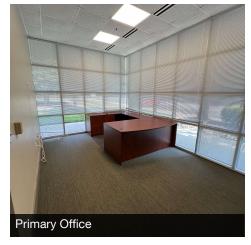

### **PROPERTY OVERVIEW**

This versatile property offers an ideal mix of administrative and laboratory space. It features a lead-lined room (approximately 8x10), three hoods for efficient ventilation, and pro-rated utilities, with tenants responsible for janitorial services. The property includes a secure, sequestered room, a large conference room with screens, and two small offices that can also serve as smaller conference rooms.

### **PROPERTY HIGHLIGHTS**

- · Mixed Lab and Office Space: Balanced areas with separate security fobs.
- Fully Equipped Lab: Includes benches, sinks, hoods, vacuum ports, compressed air/nitrogen ports, hot/cold water hookups, safety showers, and generator power.
- Exclusive Access: Private entrance with 5 offices, 4 lab spaces, 3 conference rooms, server room, and reception area.
- Accesso Club Amenities: Enhance your work environment with exclusive amenities.
- Comprehensive Common Areas: Restrooms, break room, shipping, mechanical room, and ample parking.
- Strategic Location: Easy access to major roads and local amenities.