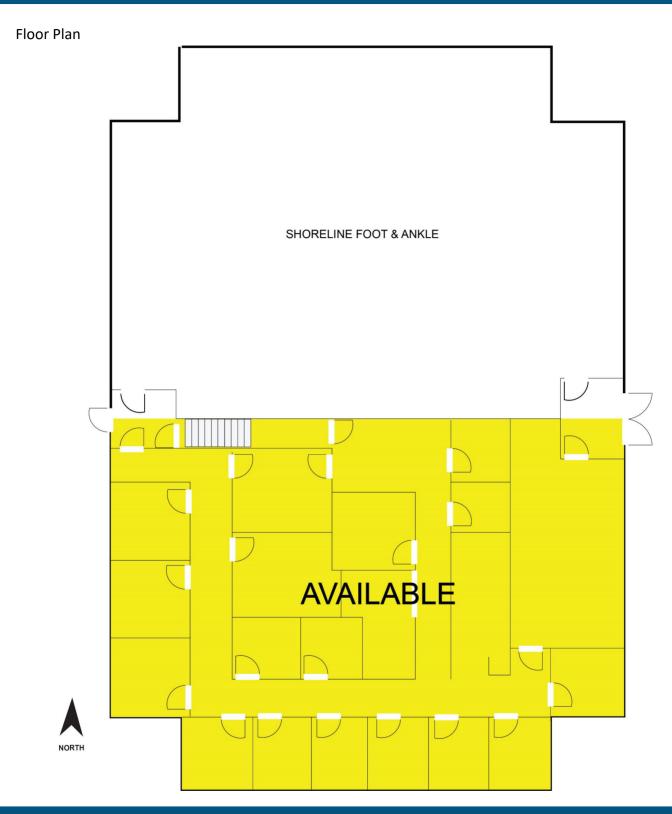

## 557 Seminole Road, Suite B Muskegon, Michigan

3,200 SF of medical office space available within the highly desirable Seminole Road corridor in Norton Shores. The space is comprised of multiple exam rooms (15+), physician offices (5), general administration offices and work area, procedure room, employee lounge rooms (2), and a large patient reception/waiting area. The location is within the Seminole Woods Office Park Condominium Development and the building is shared with Shoreline Foot & Ankle Associates. The current tenant (Norton Shores Internal Medicine and Nephrology) will be vacating the space at the end of 2024. Marketing in partnership with Jeff Tucker of Bradley Company.