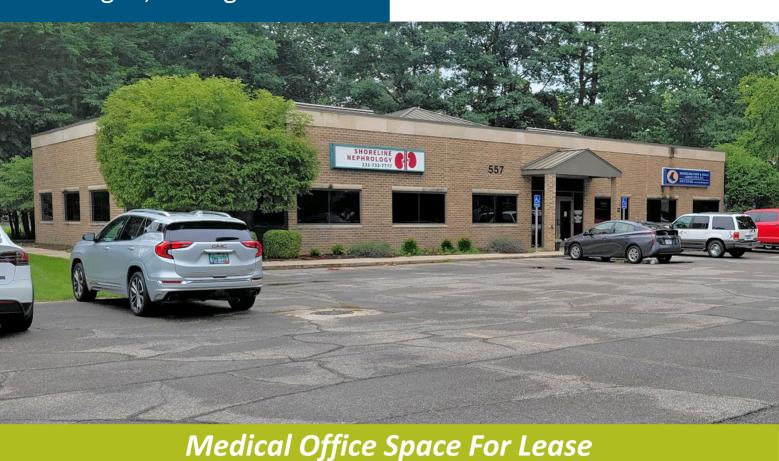

## 557 Seminole Road, Suite B Muskegon, Michigan

3,200 SF of medical office space available within the highly desirable Seminole Road corridor in Norton Shores. The space is comprised of multiple exam rooms (15+), physician offices (5), general administration offices and work area, procedure room, employee lounge rooms (2), and a large patient reception/waiting area. The location is within the Seminole Woods Office Park Condominium Development and the building is shared with Shoreline Foot & Ankle Associates. The current tenant (Norton Shores Internal Medicine and Nephrology) will be vacating the space at the end of 2024. Marketing in partnership with Jeff Tucker of Bradley Company.