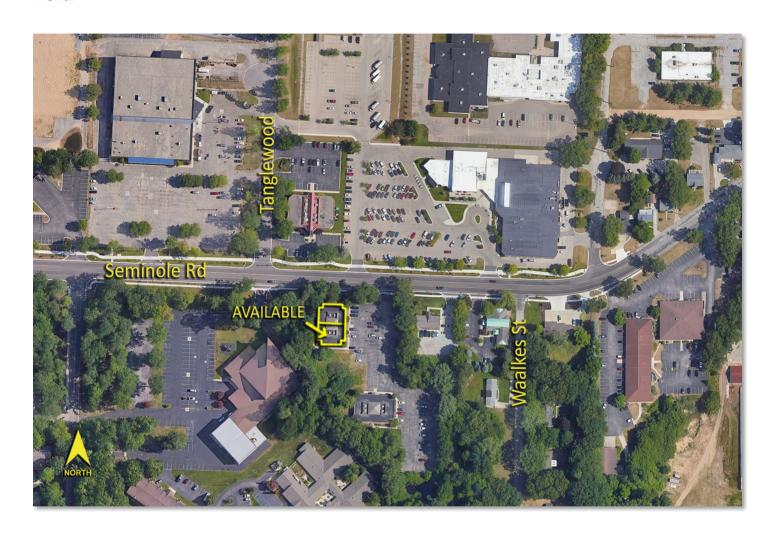

## 557 Seminole Road, Suite B Muskegon, Michigan

3,200 SF of medical office space available within the highly desirable Seminole Road corridor in Norton Shores. The space is comprised of multiple exam rooms (15+), physician offices (5), general administration offices and work area, procedure room, employee lounge rooms (2), and a large patient reception/waiting area. The location is within the Seminole Woods Office Park Condominium Development and the building is shared with Shoreline Foot & Ankle Associates. The current tenant (Norton Shores Internal Medicine and Nephrology) will be vacating the space at the end of 2024. Marketing in partnership with Jeff Tucker of Bradley Company.

## **Interior Photos**

For more information, please contact:

Connect with us:

Aerial