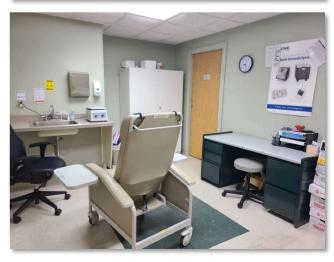

## 557 Seminole Road, Suite B Muskegon, Michigan

3,200 SF of medical office space available within the highly desirable Seminole Road corridor in Norton Shores. The space is comprised of multiple exam rooms (15+), physician offices (5), general administration offices and work area, procedure room, employee lounge rooms (2), and a large patient reception/waiting area. The location is within the Seminole Woods Office Park Condominium Development and the building is shared with Shoreline Foot & Ankle Associates. The current tenant (Norton Shores Internal Medicine and Nephrology) will be vacating the space at the end of 2024. Marketing in partnership with Jeff Tucker of Bradley Company.

## **Interior Photos**

For more information, please contact:

Connect with us:

Aerial