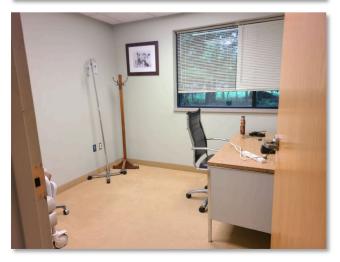

## 557 Seminole Road, Suite B Muskegon, Michigan

3,200 SF of medical office space available within the highly desirable Seminole Road corridor in Norton Shores. The space is comprised of multiple exam rooms (15+), physician offices (5), general administration offices and work area, procedure room, employee lounge rooms (2), and a large patient reception/waiting area. The location is within the Seminole Woods Office Park Condominium Development and the building is shared with Shoreline Foot & Ankle Associates. The current tenant (Norton Shores Internal Medicine and Nephrology) will be vacating the space at the end of 2024. Marketing in partnership with Jeff Tucker of Bradley Company.

## **Interior Photos**

For more information, please contact:

Connect with us:

Aerial