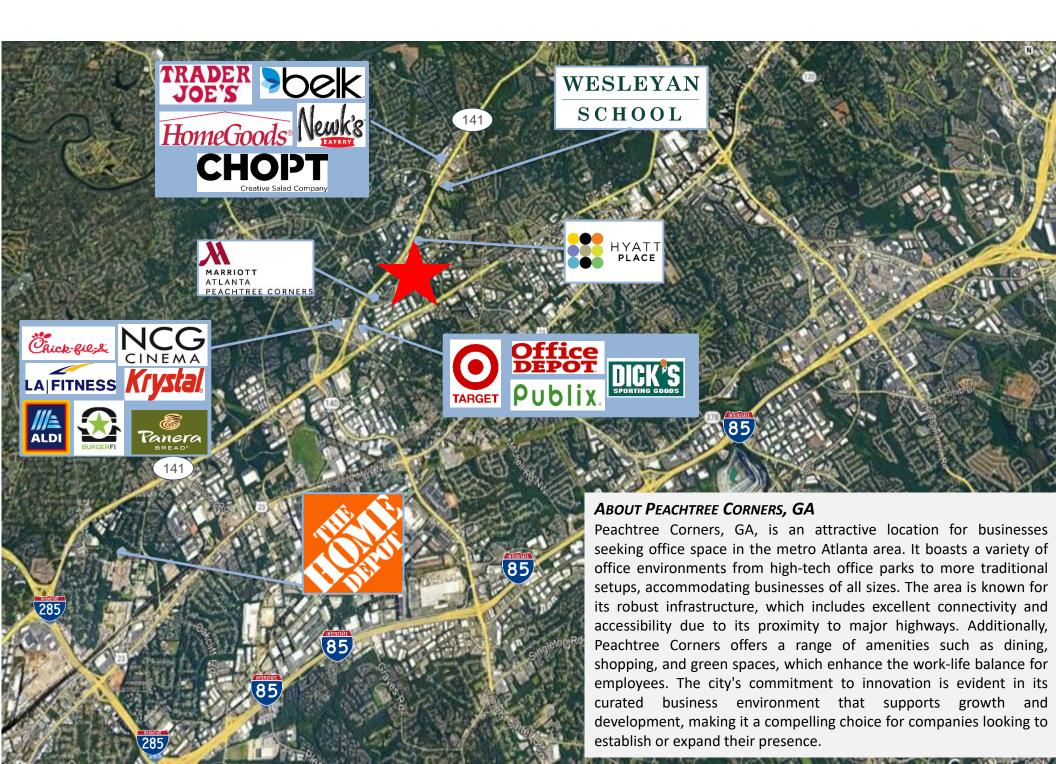

ate-of-the-art fitness center, complete with private fitness rooms for personalized workout sessions. For relaxation and social engagements, there is a resort-style saltwater pool and an elegantly designed clubroom, perfect for informal meetings or after-hours relaxation.

Additionally, the office includes practical amenities like ample bike storage, catering to eco-friendly commuters, and a golf simulator for leisure and networking. An expansive outdoor patio offers a versatile space for events, casual meetings, or simply a breath of fresh air during the workday.

This loft office space is more than just a place to work—it's a lifestyle choice, offering a blend of luxury, convenience, and a suite of amenities that allow businesses and their employees to thrive.











### **AERIAL**



## Map