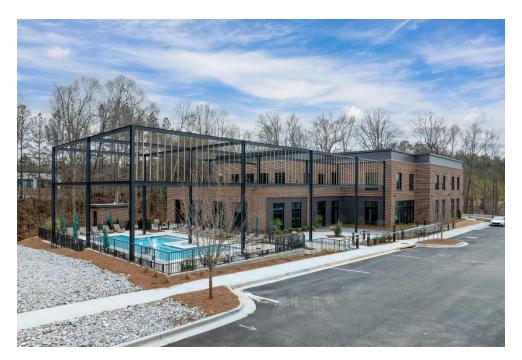

#### **COMMUNITY AMENITIES**

This brand-new loft office space, constructed in 2023, epitomizes modern luxury and convenience. Designed to cater to businesses seeking a high-end professional environment, the loft office boasts upscale furniture that combines style with ergonomic comfort, creating an inviting and productive atmosphere.

The building itself is a haven of amenities aimed at enhancing the work-life balance of its occupants. At the heart of these facilities is a state-of-the-art fitness center, complete with private fitness rooms for personalized workout sessions. For relaxation and social engagements, there is a resort-style saltwater pool and an elegantly designed clubroom, perfect for informal meetings or after-hours relaxation.

Additionally, the office includes practical amenities like ample bike storage, catering to eco-friendly commuters, and a golf simulator for leisure and networking. An expansive outdoor patio offers a versatile space for events, casual meetings, or simply a breath of fresh air during the workday.

This loft office space is more than just a place to work—it's a lifestyle choice, offering a blend of luxury, convenience, and a suite of amenities that allow businesses and their employees to thrive.