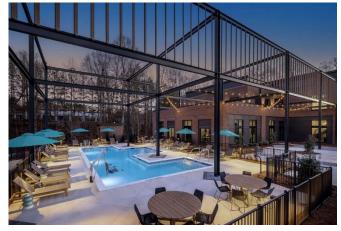

The building itself is a haven of amenities aimed at enhancing the work-life balance of its occupants. At the heart of these facilities is a state-of-the-art fitness center, complete with private fitness rooms for personalized workout sessions. For relaxation and social engagements, there is a resort-style saltwater pool and an elegantly designed clubroom, perfect for informal meetings or after-hours relaxation.