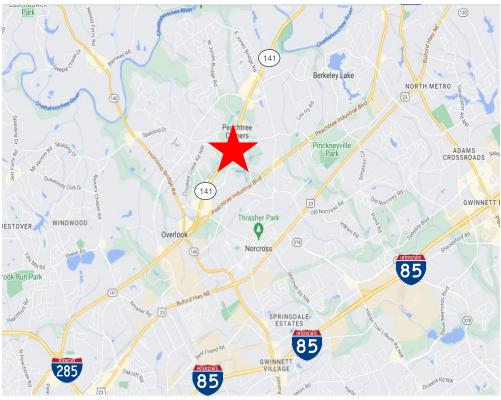

------------------------------------|
| Square Feet:          | Up to 9,054 RSF                                 |
| Traditional Lease PSF | 25.50/SF Full Service                           |
| Executive Suite PSF   | \$850 – 1,000 SF per Month per Office           |
| Membership Rate       | \$400 per Month Includes Workstation            |
| Space Description     | Fully Built Out Office Space                    |

### **HIGHLIGHTS**

- Highly Upgraded Loft Office Space
- From Executive Suites up to 9,054 RSF
- · Free Covered and Surface Parking
- Access to Broadstone Apartment Amenity Package
- · Fully Furnished



Alan Joel Peter York
Principal Associate
404.869.2602 404.869.2656
alan@joelandgranot.com peter@joelandgranot.com

For complete details, please visit: www.joelandgranot.com





### SITE PLAN



# PHOTOS









#### **COMMUNITY AMENITIES**

This brand-new loft office space, constructed in 2023, epitomizes modern luxury and convenience. Designed to cater to businesses seeking a high-end professional environment, the loft office boasts upscale furniture that combines style with ergonomic comfort, creating an inviting and productive atmosphere.

The building itself is a haven of amenities aimed at enhancing the work-life balance of its occupants. At the heart of these facilities is a state-of-the-art fitness center, complete with private fitness rooms for personalized workout sessions. For relaxation and social engagements, there is a resort-style saltwater pool and an elegantly designed clubroom, perfect for informal meetings or after-hours relaxation.

Addition