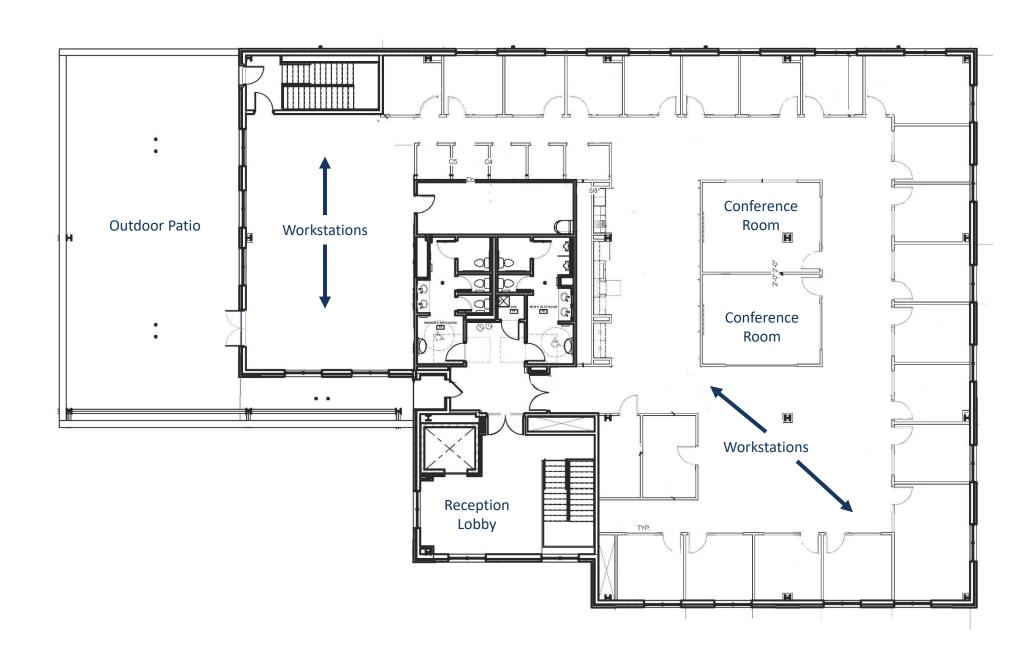

-------------------|
| Square Feet:          | Up to 9,054 RSF                                 |
| Traditional Lease PSF | 25.50/SF Full Service                           |
| Executive Suite PSF   | \$850 – 1,000 SF per Month per Office           |
| Membership Rate       | \$400 per Month Includes Workstation            |
| Space Description     | Fully Built Out Office Space                    |

### **HIGHLIGHTS**

- Highly Upgraded Loft Office Space
- From Executive Suites up to 9,054 RSF
- · Free Covered and Surface Parking
- Access to Broadstone Apartment Amenity Package
- · Fully Furnished



Alan Joel Peter York
Principal Associate
404.869.2602 404.869.2656
alan@joelandgranot.com peter@joelandgranot.com

For complete details, please visit: www.joelandgranot.com





### SITE PLAN



# PHOTOS









#### **COMMUNITY AMENITIES**

This brand-new loft office space, constructed in 2023, epitomizes modern luxury and convenience. Designed to cater to businesses seeking a high-end professional environment, the loft office boasts upscale furniture that combines style with ergonomic comfort, creating an inviting and productive atmosphere.

The building itself is a haven of amenities aimed at enhancing the work-life balance of its occupants. At the heart of these facilities is a state-of-the-art fitness center, complete with private fitness rooms for personalized workout sessions. For relaxation and social engagements, there is a resort-style saltwater pool and an elegantly designed clubroom, perfect for informal meetings or after-hours relaxation.

Additionally, the office