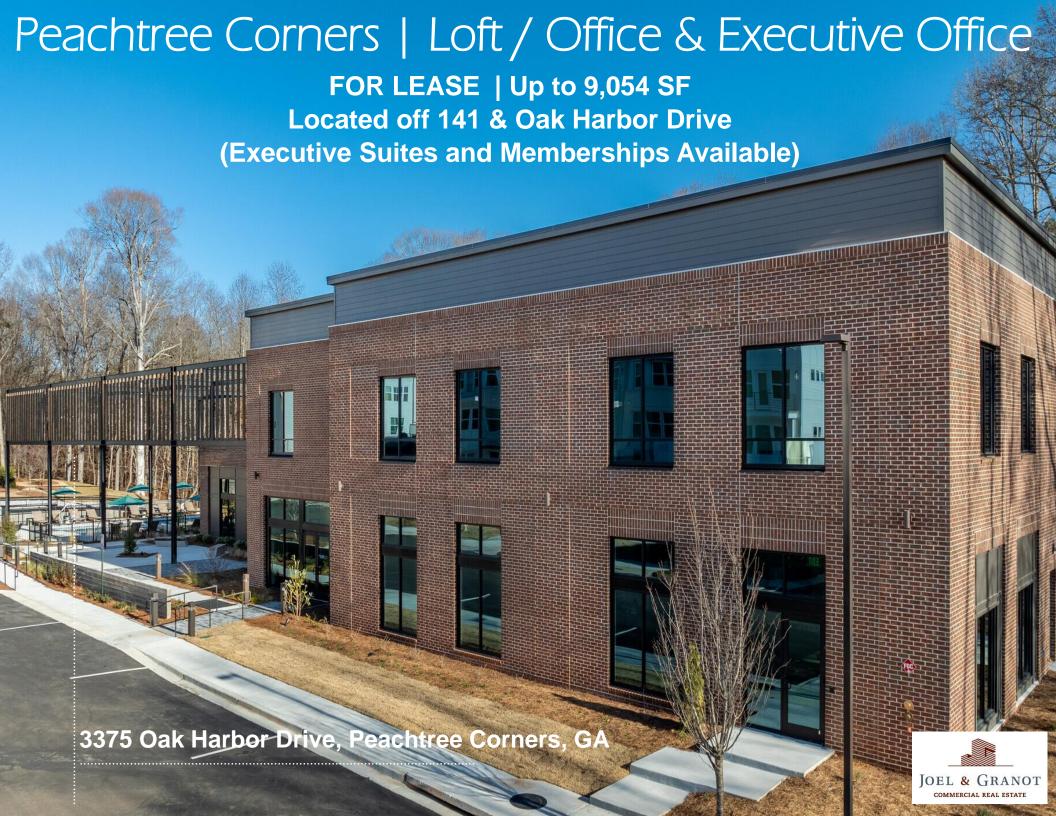

### THE SPACE

| Location              | 3375 Oak Harbor Drive, Peachtree Corners, GA 30 |
|-----------------------|-------------------------------------------------|
| Square Feet:          | Up to 9,054 RSF                                 |
| Traditional Lease PSF | 25.50/SF Full Service                           |
| Executive Suite PSF   | \$850 – 1,000 SF per Month per Office           |
| Membership Rate       | \$400 per Month Includes Workstation            |
| Space Description     | Fully Built Out Office Space                    |

### **HIGHLIGHTS**

- Highly Upgraded Loft Office Space
- From Executive Suites up to 9,054 RSF
- · Free Covered and Surface Parking
- Access to Broadstone Apartment Amenity Package
- · Fully Furnished

Alan Joel Peter York
Principal Associate
404.869.2602 404.869.2656
alan@joelandgranot.com peter@joelandgranot.com