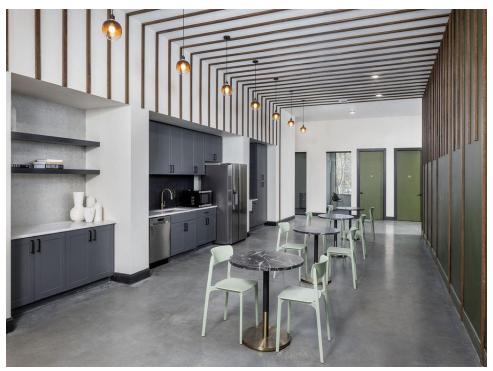

#### **COMMUNITY AMENITIES**

This brand-new loft office space, constructed in 2023, epitomizes modern luxury and convenience. Designed to cater to businesses seeking a high-end professional environment, the loft office boasts upscale furniture that combines style with ergonomic comfort, creating an inviting and productive atmosphere.

The building itself is a haven of amenities aimed at enhancing the work-life balance of its occupants. At the heart of these facilities is a state-of-the-art fitness center, complete with private fitness rooms for personalized workout sessions. For relaxation and social engagements, there is a resort-style saltwater pool and an elegantly designed clubroom, perfect for informal meetings or after-hours relaxation.

Additionally, the office includes practical amenities like ample bike storage, catering to eco-friendly commuters, and a golf simulator for leisure and networking. An expansive outdoor patio offers a versatile space for events, casual meetings, or simply a breath of fresh air during the workday.

This loft office space is more than just a place to work—it's a lifestyle choice, offering a blend of luxury, convenience, and a suite of amenities that allow businesses and their employees to thrive.