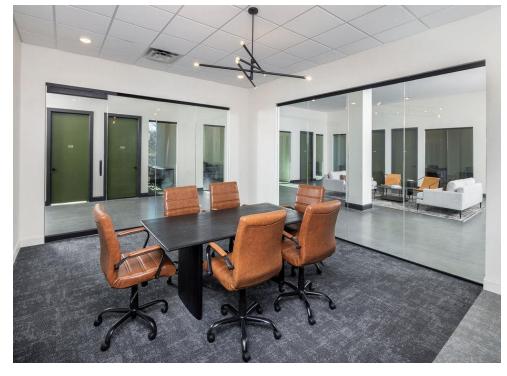

#### **COMMUNITY AMENITIES**

This brand-new loft office space, constructed in 2023, epitomizes modern luxury and convenience. Designed to cater to businesses seeking a high-end professional environment, the loft office boasts upscale furniture that combines style with ergonomic comfort, creating an inviting and productive atmosphere.

The building itself is a haven of amenities aimed at enhancing the work-life balance of its occupants. At the heart of these facilities is a state-of-the-art fitness center, complete with private fitness rooms for personalized workout sessions. For relaxation and social engagements, there is a resort-style saltwater pool and an elegantly designed clubroom, perfect for informal meetings or after-hours relaxation.

Additionally, the office includes practical amenities like ample bike storage, catering to eco-friendly commuters, and a golf simulator for leisure and networking. An expansive outdoor patio offers a versatile space for events, casual meetings, or simply a breath of fresh air during the workday.

This loft office space is more than just a place to work—it's a lifestyle choice, offering a blend of luxury, convenience, and a suite of amenities that allow businesses and their employees to thrive.