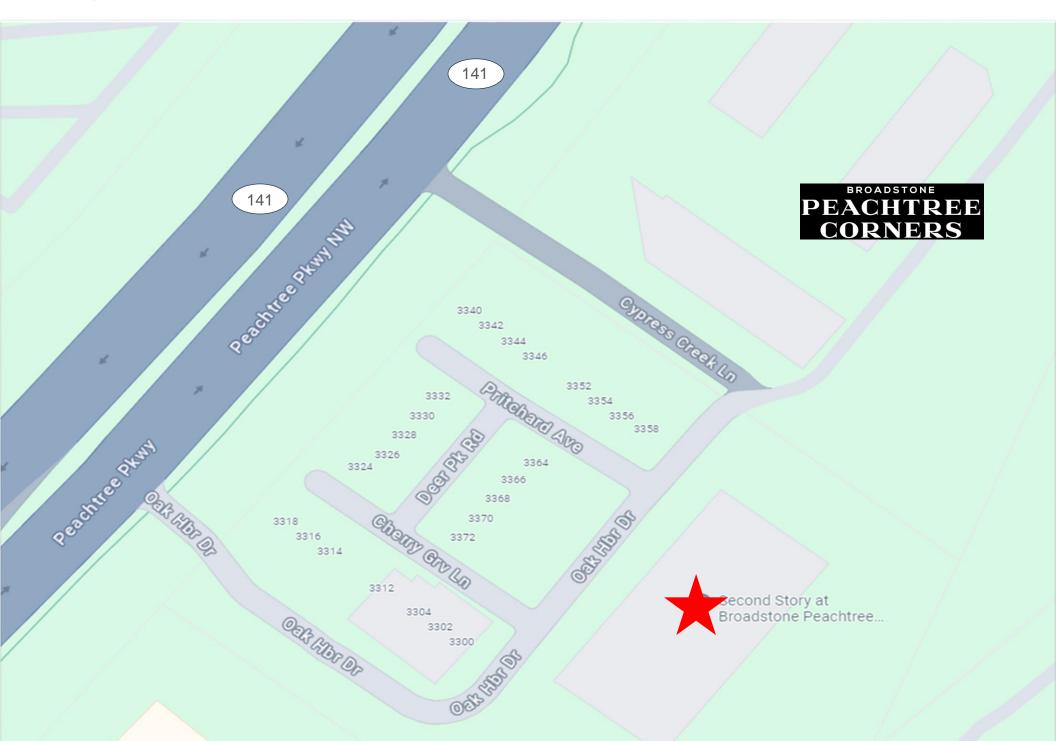

-art fitness center, complete with private fitness rooms for personalized workout sessions. For relaxation and social engagements, there is a resort-style saltwater pool and an elegantly designed clubroom, perfect for informal meetings or after-hours relaxation.

Additionally, the office includes practical amenities like ample bike storage, catering to eco-friendly commuters, and a golf simulator for leisure and networking. An expansive outdoor patio offers a versatile space for events, casual meetings, or simply a breath of fresh air during the workday.

This loft office space is more than just a place to work—it's a lifestyle choice, offering a blend of luxury, convenience, and a suite of amenities that allow businesses and their employees to thrive.











### **AERIAL**



## Map