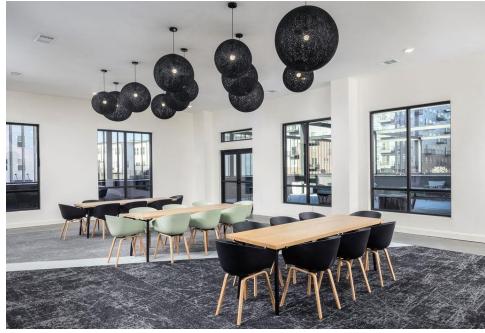

#### **COMMUNITY AMENITIES**

This brand-new loft office space, constructed in 2023, epitomizes modern luxury and convenience. Designed to cater to businesses seeking a high-end professional environment, the loft office boasts upscale furniture that combines style with ergonomic comfort, creating an inviting and productive atmosphere.

The building itself is a haven of amenities aimed at enhancing the work-life balance of its occupants. At the heart of these facilities is a state-of-the-art fitness center, complete with private fitness rooms for personalized workout sessions. For relaxation and social engagements, there is a resort-style saltwater pool and an elegantly designed clubroom, perfect for informal meetings or after-hours relaxation.

Additionally, the office includes practical amenities like ample bike storage, catering to eco-friendly commuters, and a golf simulator for leisure and networking. An expansive outdoor patio offers a versatile space for events, casual meetings, or simply a breath of fresh air during the workday.

This loft office space is more than just a place to work—it's a lifestyle choice, offering a blend of luxury, convenience, and a suite of amenities that allow businesses and their employees to thrive.