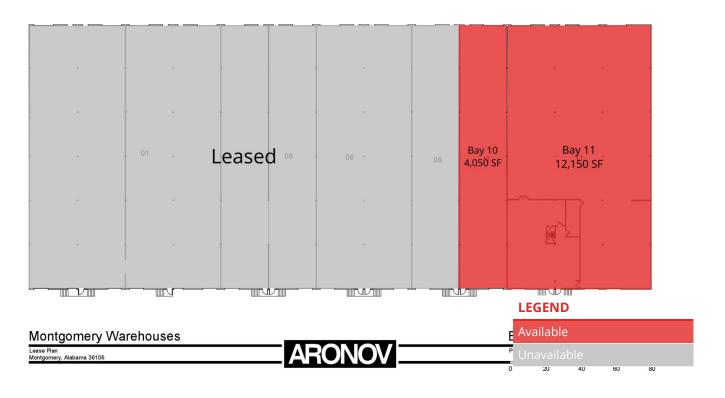

# WAREHOUSE 2 LAYOUT

5415 Lamco Street, Montgomery, AL 36109

# **LEASE INFORMATION**

| Lease Type:  | NNN       | Suites:     | Bay 10, Bay 11         |
|--------------|-----------|-------------|------------------------|
| Total Space: | 16,200 SF | Lease Rate: | Call Agent for Pricing |