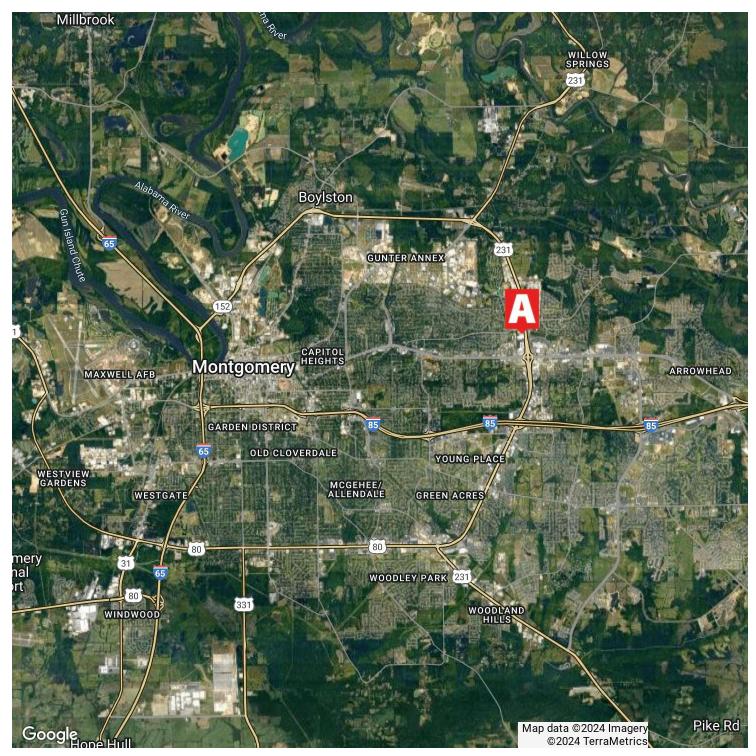

# **CONVENIENT MONTGOMERY LOCATION**

North Eastern Boulevard, Montgomery, AL 36109

### **PROPERTY DESCRIPTION**

Montgomery East Industrial Park offers over 400,000 sf of warehouse space in the city's most convenient warehouse location. Two miles to I-85 and seven miles to I-65.