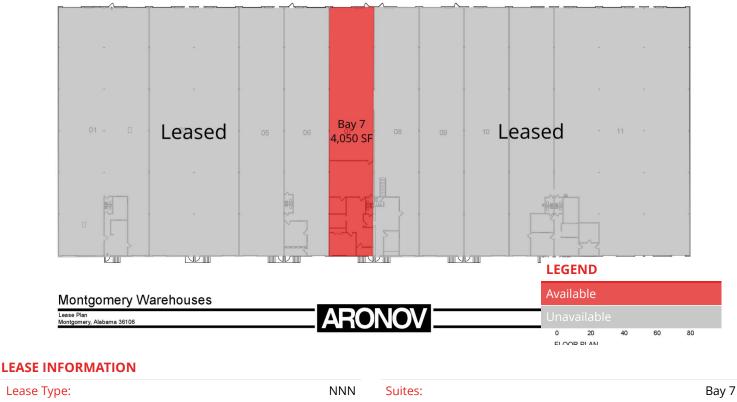

# WAREHOUSE 1 LAYOUT

5414 Lamco Street, Montgomery, AL 36109

 Total Space:
 4,050 SF
 Lease Rate:

**PRESENTED BY:** 

# **LEASE INFORMATION**

| Lease Type:  | NNN       | Suites:     | Bay 7, Bay 10          |
|--------------|-----------|-------------|------------------------|
| Total Space: | 27,584 SF | Lease Rate: | Call Agent for Pricing |