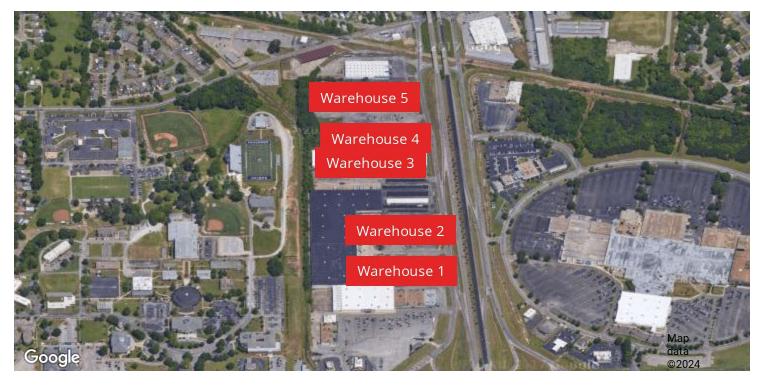

# **CONVENIENT MONTGOMERY LOCATION**

North Eastern Boulevard, Montgomery, AL 36109

### **PROPERTY DESCRIPTION**

Montgomery East Industrial Park offers over 400,000 sf of warehouse space in the city's most convenient warehouse location. Two miles to I-85 and seven miles to I-65.

# **PRIME LOCATION - EAST MONTGOMERY WAREHOUSES**

North Eastern Boulevard, Montgomery, AL 36109