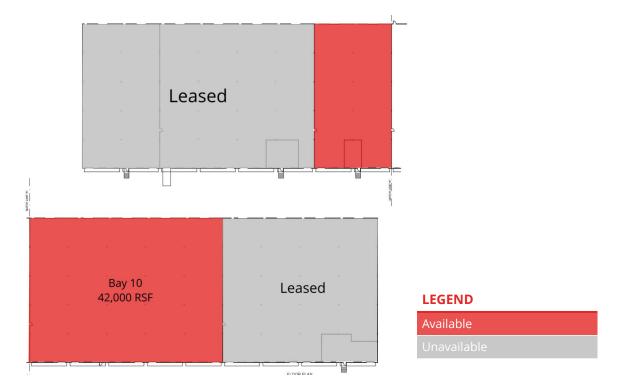

# WAREHOUSE 5 LAYOUT

321 N. Eastern Boulevard, Montgomery, AL 36109

### **LEASE INFORMATION**

| Lease Type:  | NNN       | Suites:     | Bay 10                 |
|--------------|-----------|-------------|------------------------|
| Total Space: | 42,000 SF | Lease Rate: | Call Agent for Pricing |