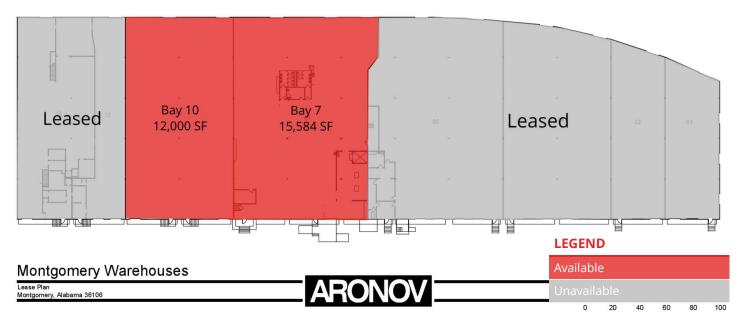

# WAREHOUSE 4 LAYOUT

311 N. Eastern Boulevard, Montgomery, AL 36109

# **LEASE INFORMATION**

| Lease Type:  | NNN       | Suites:     | Bay 7, Bay 10          |
|--------------|-----------|-------------|------------------------|
| Total Space: | 27,584 SF | Lease Rate: | Call Agent for Pricing |