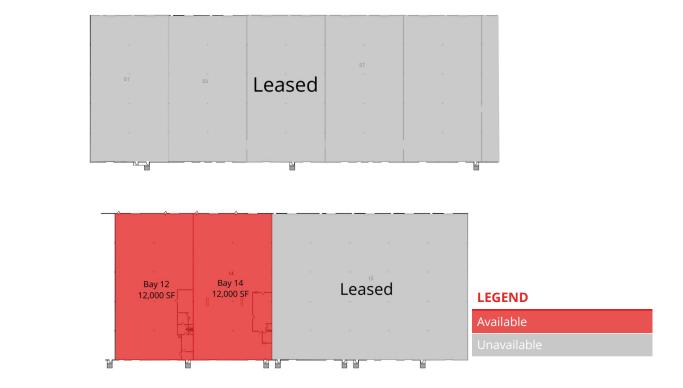

# WAREHOUSE 3 LAYOUT

231 N. Eastern Boulevard, Montgomery, AL 36109

# **LEASE INFORMATION**

| Lease Type:  | NNN       | Suites:     | Bay 12, Bay 14         |
|--------------|-----------|-------------|------------------------|
| Total Space: | 24,000 SF | Lease Rate: | Call Agent for Pricing |