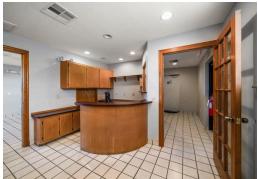

Loft: 960 sf / Above Office

Built In 1992 / Slab On Grade Corrugated

Metal Roof

Office Construction:

Concrete Block With HVAC System
Office: Secured Reception Area

Front Office / Open Office

Private Office / Full Bath / Storage
Warehouse: 5 - 15' Overhead Doors