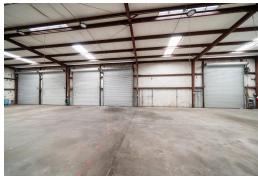

Loft: 960 sf / Above Office

Built In 1992 / Slab On Grade Corrugated

Metal Roof

Office Construction:

Concrete Block With HVAC System
Office: Secured Reception Area

Front Office / Open Office

Private Office / Full Bath / Storage
Warehouse: 5 - 15' Overhead Doors

1 - Door is Motorized

4,000 sf of Clear Span Space

Door Egress To Additional Lot

Warehouse Construction:

Pre-Engineered Metal Building

Additional Lot: Cleared Lot

Street Access - Double Gate

Concrete Slab Perimeter on 3 Sides