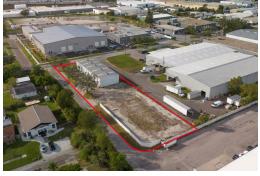

## Office / Warehouse Additional Lot

List Price: \$1,600,000

Ideal Central St. Pete Location Close To I-275 & US 19

Office: 960 sf / Warehouse: 4,000 sf

Additional Lot: 84 x 170

Overall Site Dimensions: 84 x 340

1 - Door is Motorized

4,000 sf of Clear Span Space

Door Egress To Additional Lot

Warehouse Construction:

Pre-Engineered Metal Building

Additional Lot: Cleared Lot

Street Access - Double Gate

Concrete Slab Perimeter on 3 Sides

Vehicles / Equipment Parking

Additional Double Gate To Warehouse

Driveway

Light Manufacturing Property Use

PHILIP RIZZO
Broker-President
727-656-4400