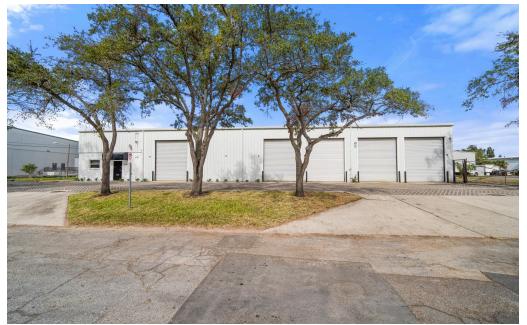

## Office / Warehouse Additional Lot

List Price: \$1,600,000

Ideal Central St. Pete Location Close To I-275 & US 19

Office: 960 sf / Warehouse: 4,000 sf

Additional Lot: 84 x 170

Overall Site Dimensions: 84 x 340

Loft: 960 sf / Above Office

Built In 1992 / Slab On Grade Corrugated

Metal Roof

Office Construction:

Concrete Block With HVAC System
Office: Secured Reception Area

Front Office / Open Office

Private Office / Full Bath / Storage
Warehouse: 5 - 15' Overhead Doors

1 - Door is Motorized

4,000 sf of Clear Span Space

Door Egress To Additional Lot

Warehouse Construction:

Pre-Engineered Metal Building

Additional Lot: Cleared Lot

Street Access - Double Gate

Concrete Slab Perimeter on 3 Sides