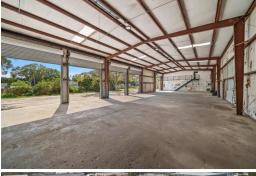

Loft: 960 sf / Above Office

Built In 1992 / Slab On Grade Corrugated

Metal Roof

Office Construction:

Concrete Block With HVAC System
Office: Secured Reception Area

Front Office / Open Office

Private Office / Full Bath / Storage
Warehouse: 5 - 15' Overhead Doors

1 - Door is Motorized

4,000 sf of Clear Span Space

Door Egress To Additional Lot

Warehouse Construction:

Pre-Engineered Metal Building

Additional Lot: Cleared Lot

Street Access - Double Gate

Concrete Slab Perimeter on 3 Sides