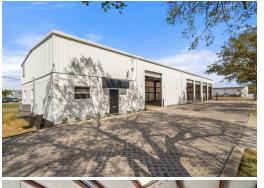

Loft: 960 sf / Above Office

Built In 1992 / Slab On Grade Corrugated

Metal Roof

Office Construction:

Concrete Block With HVAC System
Office: Secured Reception Area

Front Office / Open Office

Private Office / Full Bath / Storage
Warehouse: 5 - 15' Overhead Doors

1 - Door is Motorized

4,000 sf of Clear Span Space

Door Egress To Additional Lot

Warehouse Construction:

Pre-Engineered Metal Building

Additional Lot: Cleared Lot

Street Access - Double Gate

Concrete Slab Perimeter on 3 Sides