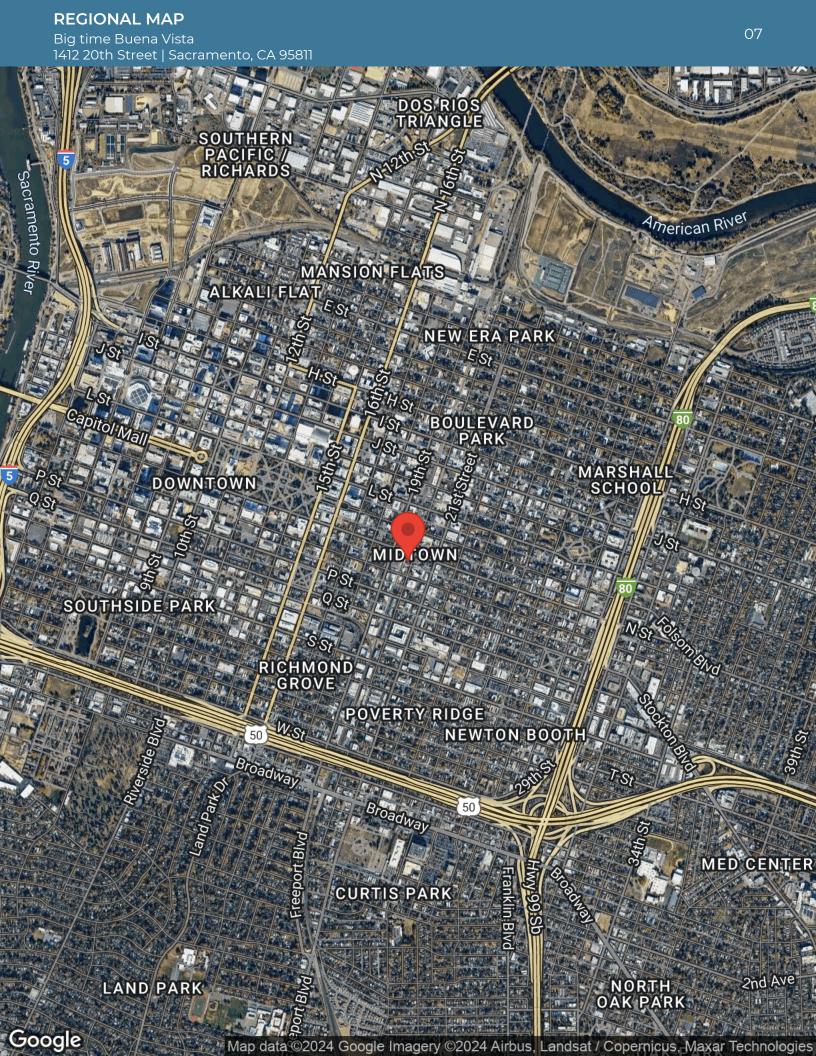

#### **Location Overview**

1412 20th Street is in the heart of Midtown, within walking distance of many amenities, restaurants, the State Capitol, the Convention Center, and Sutter Memorial Hospital.