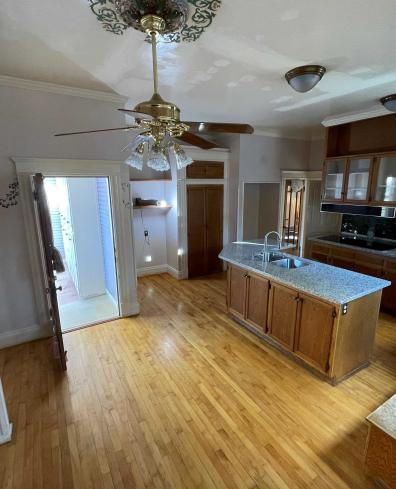

### **Property Summary**

Building SF: 5,000 Lot Size: 6,534 SF

Parking: Enclosed

parking off the

Alley

Price: \$1,500,000

Year Built: 1900

Zoning: C-2

Divisible Ground Floor

Condition Excellent

New HVAC

## **Property Overview**

Previously, the Property was a Daycare/Preschool Building

Available for sale along with 1418 20th Street.

Tons of Potential! Day Care, Beer Garden, BnB, offices, Retail, MIxed Use, Live Work, Music Studios

#### **Location Overview**

1412 20th Street is in the heart of Midtown, within walking distance of many amenities, restaurants, the State Capitol, the Convention Center, and Sutter Memorial Hospital.



## **PROPERTY PHOTOS**









# FIRST FLOOR









# **ENTRY FLOOR**









# **TOP FLOOR**