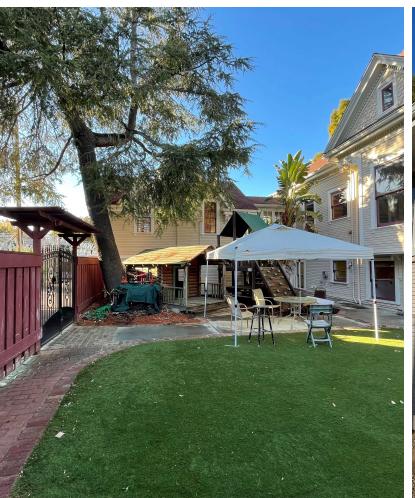

### **Property Summary**

Building SF: 5,000 Lot Size: 6,534 SF

Parking: Enclosed

parking off the

Alley

Price: \$1,500,000

Year Built: 1900

Zoning: C-2

Divisible Ground Floor

Condition Excellent

New HVAC

## **Property Overview**

Previously, the Property was a Daycare/Preschool Building

Available for sale along with 1418 20th Street.

Tons of Potential! Day Care, Beer Garden, BnB, offices, Retail, MIxed Use, Live Work, Music Studios

#### **Location Overview**

1412 20th Street is in the heart of Midtown, within walking distance of many amenities, restaurants, the State Capitol, the Convention Center, and Sutter Memorial Hospital.



## **PROPERTY PHOTOS**









# FIRST FLOOR









# **ENTRY FLOOR**









# **TOP FLOOR**