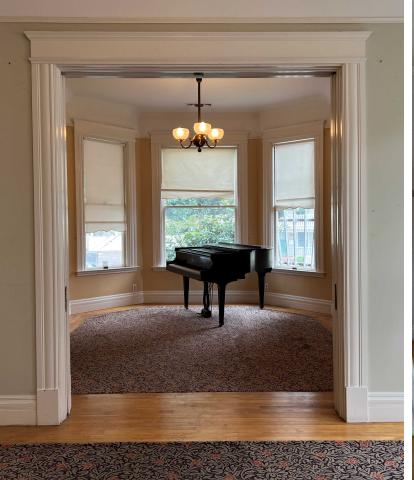

### **Property Summary**

Building SF: 5,000 Lot Size: 6,534 SF

Parking: Enclosed

parking off the

Alley

Price: \$1,500,000

Year Built: 1900

Zoning: C-2

Divisible Ground Floor

Condition Excellent

New HVAC

## **Property Overview**

Previously, the Property was a Daycare/Preschool Building

Available for sale along with 1418 20th Street.

Tons of Potential! Day Care, Beer Garden, BnB, offices, Retail, MIxed Use, Live Work, Music Studios

#### **Location Overview**

1412 20th Street is in the heart of Midtown, within walking distance of many amenities, restaurants, the State Capitol, the Convention Center, and Sutter Memorial Hospital.



## **PROPERTY PHOTOS**









# FIRST FLOOR









# **ENTRY FLOOR**









# **TOP FLOOR**