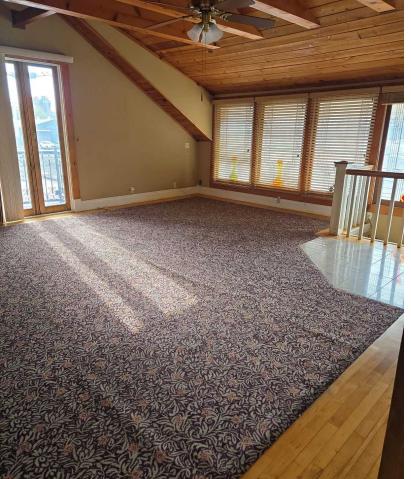

### **Property Summary**

Building SF: 5,000 Lot Size: 6,534 SF

Parking: Enclosed

parking off the

Alley

Price: \$1,500,000

Year Built: 1900

Zoning: C-2

Divisible Ground Floor

Condition Excellent

New HVAC

## **Property Overview**

Previously, the Property was a Daycare/Preschool Building

Available for sale along with 1418 20th Street.

Tons of Potential! Day Care, Beer Garden, BnB, offices, Retail, MIxed Use, Live Work, Music Studios

#### **Location Overview**

1412 20th Street is in the heart of Midtown, within walking distance of many amenities, restaurants, the State Capitol, the Convention Center, and Sutter Memorial Hospital.



## **PROPERTY PHOTOS**









# FIRST FLOOR









# **ENTRY FLOOR**









# **TOP FLOOR**