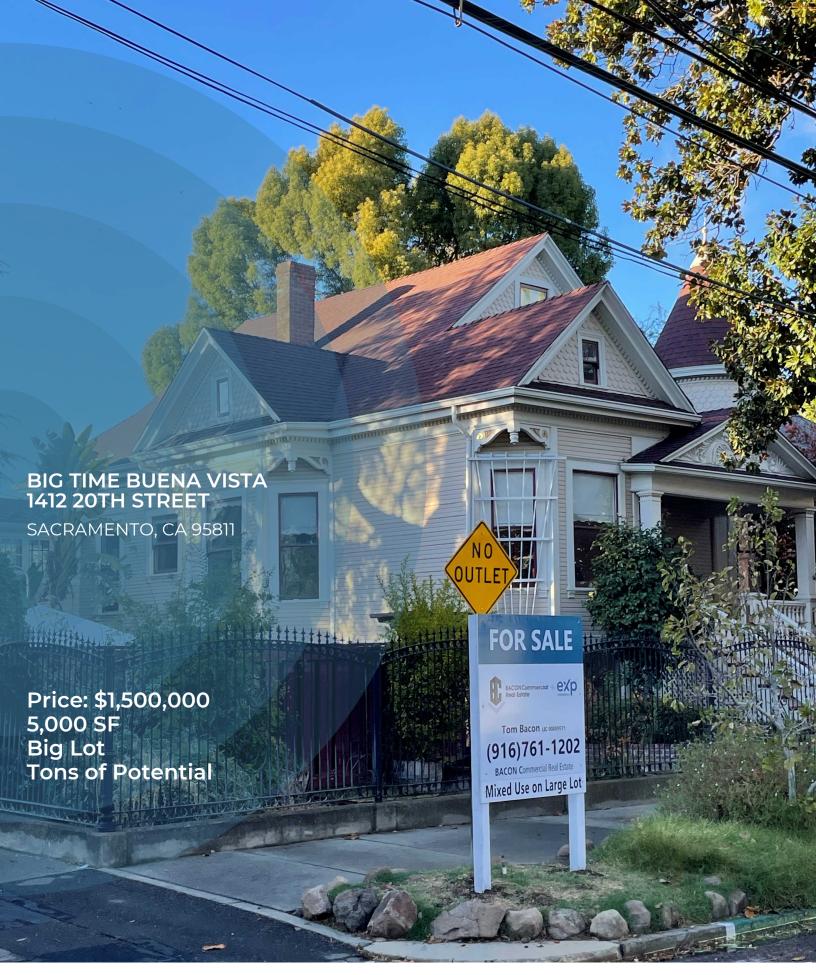

### **Property Summary**

Building SF: 5,000 Lot Size: 6,534 SF

Parking: Enclosed

parking off the

Alley

Price: \$1,500,000

Year Built: 1900

Zoning: C-2

## **Property Overview**

Previously, the Property was a Daycare/Preschool Building

Available for sale along with 1418 20th Street.

Tons of Potential! Day Care, Beer Garden, BnB, offices, Retail, MIxed Use, Live Work, Music Studios

#### **Location Overview**

1412 20th Street is in the heart of Midtown, within walking distance of many amenities, restaurants, the State Capitol, the Convention Center, and Sutter Memorial Hospital.