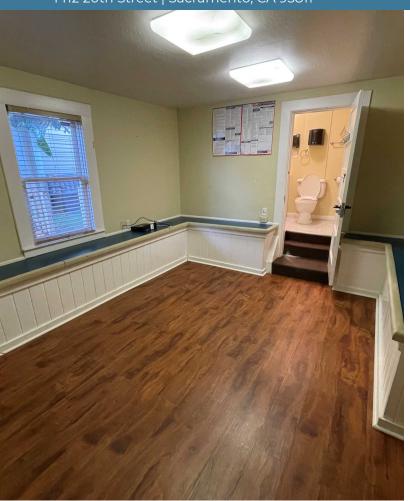

### **Property Summary**

Building SF: 5,000 Lot Size: 6,534 SF

Parking: Enclosed

parking off the

Alley

Price: \$1,500,000

Year Built: 1900

Zoning: C-2

Divisible Ground Floor

Condition Excellent

New HVAC

## **Property Overview**

Previously, the Property was a Daycare/Preschool Building

Available for sale along with 1418 20th Street.

Tons of Potential! Day Care, Beer Garden, BnB, offices, Retail, MIxed Use, Live Work, Music Studios

#### **Location Overview**

1412 20th Street is in the heart of Midtown, within walking distance of many amenities, restaurants, the State Capitol, the Convention Center, and Sutter Memorial Hospital.



## **PROPERTY PHOTOS**









# FIRST FLOOR









# **ENTRY FLOOR**









# **TOP FLOOR**