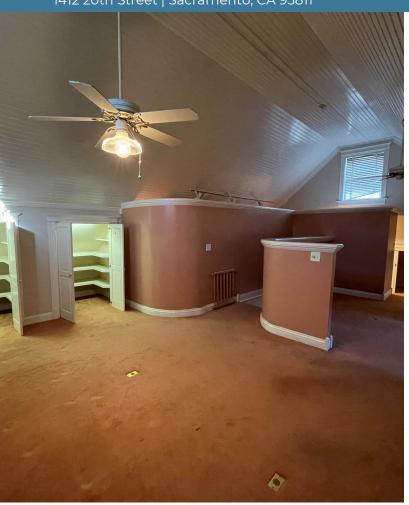

### **Property Summary**

Building SF: 5,000 Lot Size: 6,534 SF

Parking: Enclosed

parking off the

Alley

Price: \$1,500,000

Year Built: 1900

Zoning: C-2

Divisible Ground Floor

Condition Excellent

New HVAC

## **Property Overview**

Previously, the Property was a Daycare/Preschool Building

Available for sale along with 1418 20th Street.

Tons of Potential! Day Care, Beer Garden, BnB, offices, Retail, MIxed Use, Live Work, Music Studios

#### **Location Overview**

1412 20th Street is in the heart of Midtown, within walking distance of many amenities, restaurants, the State Capitol, the Convention Center, and Sutter Memorial Hospital.



## **PROPERTY PHOTOS**









# FIRST FLOOR









# **ENTRY FLOOR**









# **TOP FLOOR**