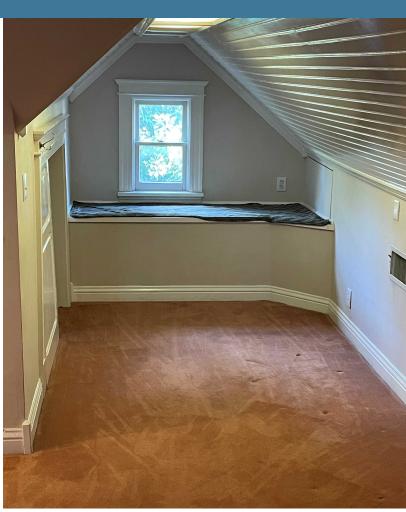

### **Property Summary**

Building SF: 5,000 Lot Size: 6,534 SF

Parking: Enclosed

parking off the

Alley

Price: \$1,500,000

Year Built: 1900

Zoning: C-2

Divisible Ground Floor

Condition Excellent

New HVAC

## **Property Overview**

Previously, the Property was a Daycare/Preschool Building

Available for sale along with 1418 20th Street.

Tons of Potential! Day Care, Beer Garden, BnB, offices, Retail, MIxed Use, Live Work, Music Studios

#### **Location Overview**

1412 20th Street is in the heart of Midtown, within walking distance of many amenities, restaurants, the State Capitol, the Convention Center, and Sutter Memorial Hospital.



## **PROPERTY PHOTOS**









# FIRST FLOOR









# **ENTRY FLOOR**









# **TOP FLOOR**