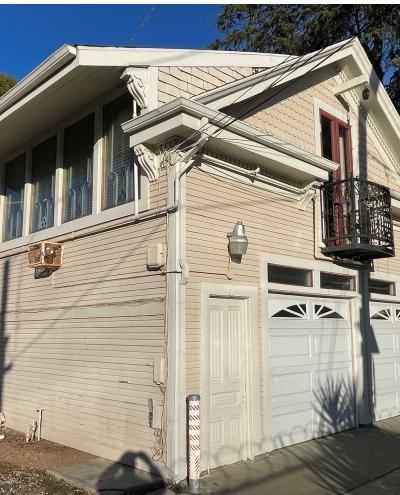

### **Property Summary**

Building SF: 5,000 Lot Size: 6,534 SF

Parking: Enclosed

parking off the

Alley

Price: \$1,500,000

Year Built: 1900

Zoning: C-2

Divisible Ground Floor

Condition Excellent

New HVAC

## **Property Overview**

Previously, the Property was a Daycare/Preschool Building

Available for sale along with 1418 20th Street.

Tons of Potential! Day Care, Beer Garden, BnB, offices, Retail, MIxed Use, Live Work, Music Studios

#### **Location Overview**

1412 20th Street is in the heart of Midtown, within walking distance of many amenities, restaurants, the State Capitol, the Convention Center, and Sutter Memorial Hospital.



## **PROPERTY PHOTOS**









# FIRST FLOOR









# **ENTRY FLOOR**









# **TOP FLOOR**