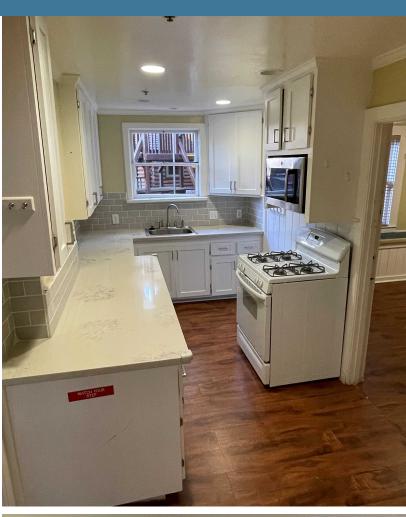

### **Property Summary**

Building SF: 5,000 Lot Size: 6,534 SF

Parking: Enclosed

parking off the

Alley

Price: \$1,500,000

Year Built: 1900

Zoning: C-2

Divisible Ground Floor

Condition Excellent

New HVAC

## **Property Overview**

Previously, the Property was a Daycare/Preschool Building

Available for sale along with 1418 20th Street.

Tons of Potential! Day Care, Beer Garden, BnB, offices, Retail, MIxed Use, Live Work, Music Studios

#### **Location Overview**

1412 20th Street is in the heart of Midtown, within walking distance of many amenities, restaurants, the State Capitol, the Convention Center, and Sutter Memorial Hospital.



## **PROPERTY PHOTOS**









# FIRST FLOOR









# **ENTRY FLOOR**









# **TOP FLOOR**