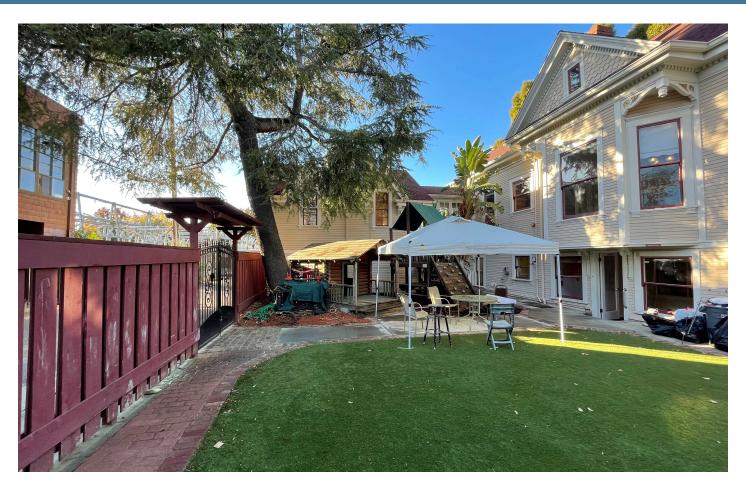

### **Property Summary**

Building SF: 5,000 Lot Size: 6,534 SF

Parking: Enclosed

parking off the

Alley

Price: \$1,500,000

Year Built: 1900

Zoning: C-2

Divisible Ground Floor

Condition Excellent

New HVAC

## **Property Overview**

Previously, the Property was a Daycare/Preschool Building

Available for sale along with 1418 20th Street.

Tons of Potential! Day Care, Beer Garden, BnB, offices, Retail, MIxed Use, Live Work, Music Studios

#### **Location Overview**

1412 20th Street is in the heart of Midtown, within walking distance of many amenities, restaurants, the State Capitol, the Convention Center, and Sutter Memorial Hospital.



## **PROPERTY PHOTOS**









# FIRST FLOOR









# **ENTRY FLOOR**









# **TOP FLOOR**