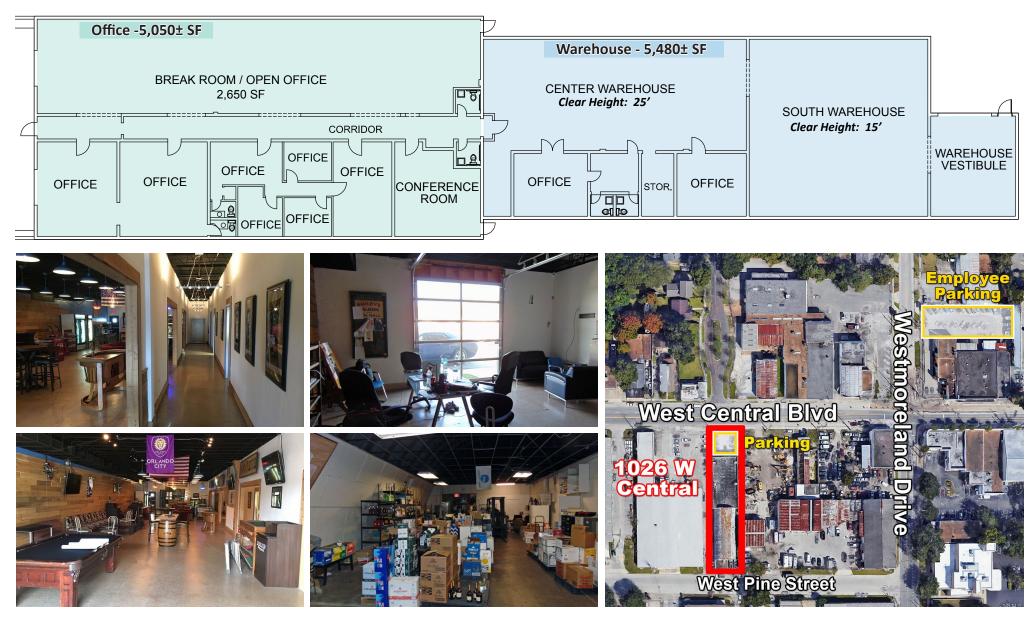

#### **PROPERTY DETAILS**

- 10,530± SF stand-alone creative office / warehouse property
  - 5,050± SF office with upgraded finishes and large open recreation area (pool table can remain!)
  - 5,480± SF warehouse (center portion has 25' ceiling height & south portion has 15' ceiling height)
- Office and warehouse portions can be leased separately
- Entrances on both Central Boulevard and Pine Street
- Fantastic location:
  - 400 feet from Orlando City Stadium
  - 1/2 mile from Camping World Stadium
  - ¾ mile from Amway Arena
  - 1 mile from Church Street Station Complex
- On Lymmo Grapefruit Line easy access to all of Downtown Orlando
- Fenced front parking area (10 spaces) with additional 10 reserved spaces and on street parking
- Convenient to SR 408 (East-West), South Street, Anderson Street and I-4
- Zoning: I-G/T/PH (allows for multiple uses)