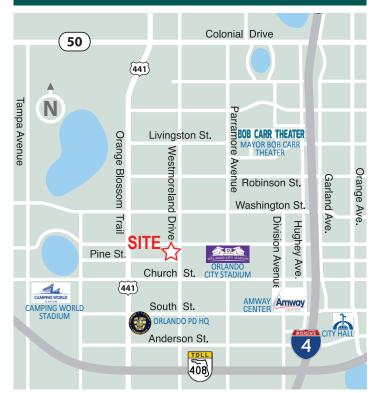

#### **PROPERTY DETAILS**

- 10,530± SF stand-alone creative office / warehouse property
  - 5,050± SF office with upgraded finishes and large open recreation area (pool table can remain!)
  - 5,480± SF warehouse (center portion has 25' ceiling height & south portion has 15' ceiling height)
- Office and warehouse portions can be leased separately
- Entrances on both Central Boulevard and Pine Street
- Fantastic location:
  - 400 feet from Orlando City Stadium
  - 1/2 mile from Camping World Stadium
  - ¾ mile from Amway Arena
  - 1 mile from Church Street Station Complex
- On Lymmo Grapefruit Line easy access to all of Downtown Orlando
- Fenced front parking area (10 spaces) with additional 10 reserved spaces and on street parking
- Convenient to SR 408 (East-West), South Street, Anderson Street and I-4
- Zoning: I-G/T/PH (allows for multiple uses)