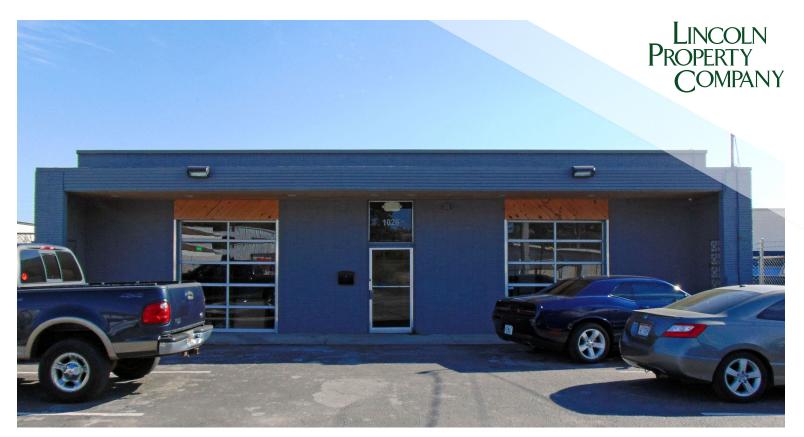

## **Creative Office / Warehouse Space Available** 1026 West Central Boulevard, Orlando, Florida 32805

#### **PROPERTY DETAILS**

- 10,530± SF stand-alone creative office / warehouse property
  - 5,050± SF office with upgraded finishes and large open recreation area (pool table can remain!)
  - 5,480± SF warehouse (center portion has 25' ceiling height & south portion has 15' ceiling height)
- Office and warehouse portions can be leased separately
- Entrances on both Central Boulevard and Pine Street
- Fantastic location:
  - 400 feet from Orlando City Stadium
  - 1/2 mile from Camping World Stadium
  - ¾ mile from Amway Arena
  - 1 mile from Church Street Station Complex
- On Lymmo Grapefruit Line easy access to all of Downtown Orlando
- Fenced front parking area (10 spaces) with additional 10 reserved spaces and on street parking
- Convenient to SR 408 (East-West), South Street, Anderson Street and I-4
- Zoning: I-G/T/PH (allows for multiple uses)