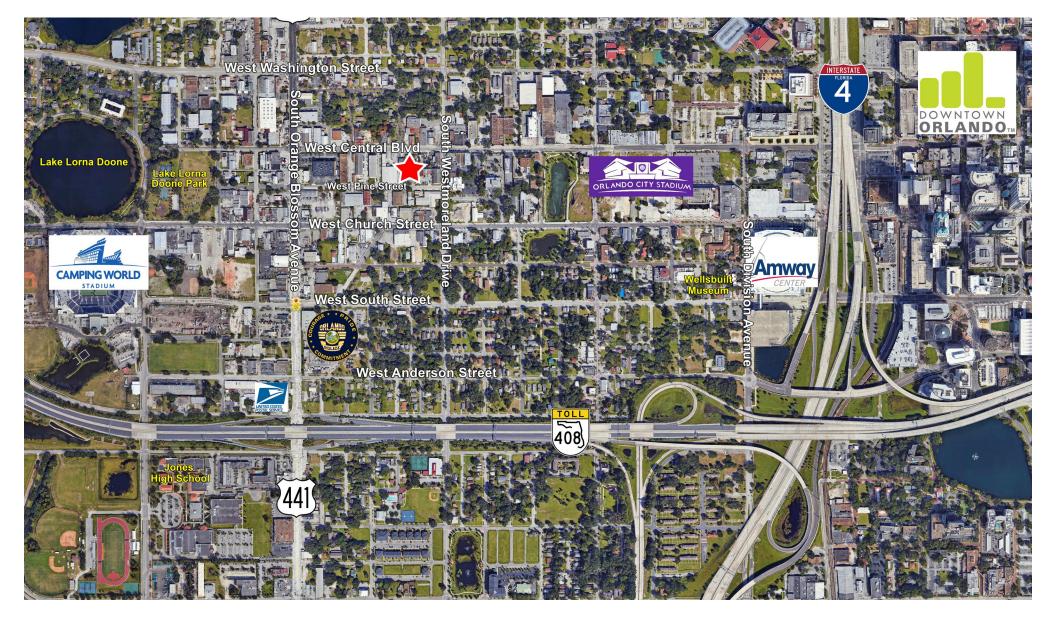

#### **PROPERTY DETAILS**

- 10,530± SF stand-alone creative office / warehouse property
  - 5,050± SF office with upgraded finishes and large open recreation area (pool table can remain!)
  - 5,480± SF warehouse (center portion has 25' ceiling height & south portion has 15' ceiling height)
- Office and warehouse portions can be leased separately
- Entrances on both Central Boulevard and Pine Street
- Fantastic location:
  - 400 feet from Orlando City Stadium
  - 1/2 mile from Camping World Stadium
  - ¾ mile from Amway Arena
  - 1 mile from Church Street Station Complex
- On Lymmo Grapefruit Line easy access to all of Downtown Orlando
- Fenced front parking area (10 spaces) with additional 10 reserved spaces and on street parking
- Convenient to SR 408 (East-West), South Street, Anderson Street and I-4
- Zoning: I-G/T/PH (allows for multiple uses)