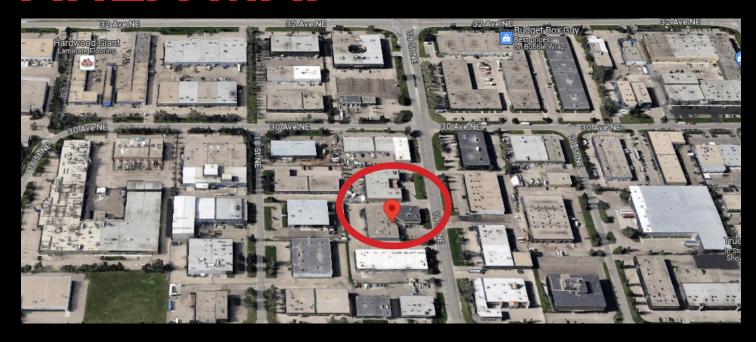

gary, AB

Cheri Long, Associate Broker
403-860-9419 | clong@royallepagecommercial.com

Royal LePage® Solutions, Brokerage 205, 264 Midpark Way SE, Calgary, AB Independently Owned & Operated



# PROPERTY OVERVIEW | PROPERTY PHOTOS

#### LEASE RATE: \$5.00/SF

#### **Property Features**

- Great 2nd floor walk-up unit available
- Located just south of 32 Avenue NE
- Unit 208 has 1,661 SF leaseable
- Possibility for larger unit by adding unit 207
- Reception, 4 offices, large open area, storage room
- Base rent of \$5.00/SF; Op Costs of \$10.071/SF (2024)
- On-site parking; possible to get 3 4 assigned stalls with unit 208; ample visitor parking
- Available February 1, 2025
- Close to transit (bus line) and restaurants; access to Barlow and Deerfoot Trails and 32 Avenue NE

## **AREA MAP**