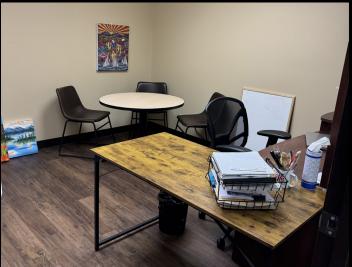

# PROPERTY OVERVIEW | PROPERTY PHOTOS

#### **Property Features**

- Great 2nd floor walk-up unit available
- Located just south of 32 Avenue NE
- Unit 208 has 1,661 SF leaseable
- Possibility for larger unit by adding unit 207
- Reception, 4 offices, large open area, storage room
- Base rent of \$5.00/SF; Op Costs of \$10.071/SF (2024)
- On-site parking; possible to get 3 4 assigned stalls with unit 208; ample visitor parking
- Available February 1, 2025
- Close to transit (bus line) and restaurants; access to Barlow and Deerfoot Trails and 32 Avenue NE