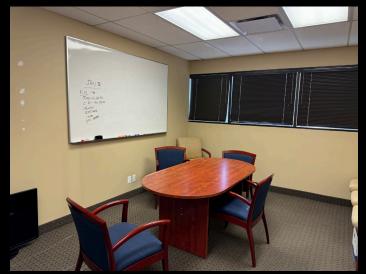

# PROPERTY OVERVIEW | PROPERTY PHOTOS

#### **Property Features**

- Great 2nd floor walk-up unit available
- Located just south of 32 Avenue NE
- Unit 208 has 1,661 SF leaseable
- Possibility for larger unit by adding unit 207
- Reception, 4 offices, large open area, storage room
- Base rent of \$5.00/SF; Op Costs of \$10.071/SF (2024)
- On-site parking; possible to get 3 4 assigned stalls with unit 208; ample visitor parking
- Available February 1, 2025
- Close to transit (bus line) and restaurants; access to Barlow and Deerfoot Trails and 32 Avenue NE