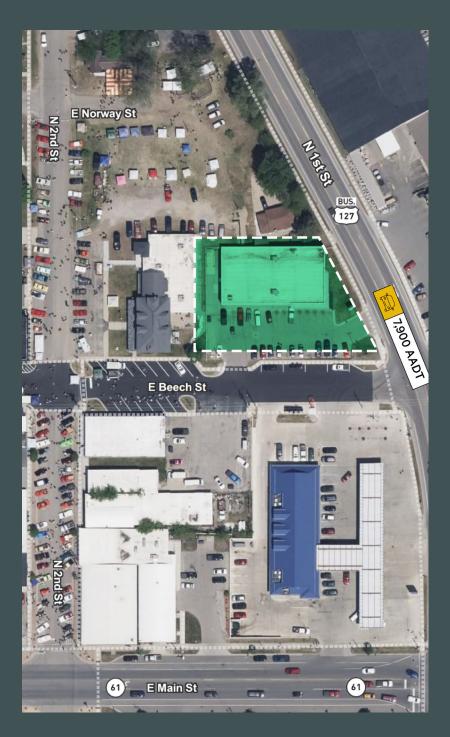

# Former Rite Aid

161 E Beech St, Harrison, MI 48625

± 7,930 Square Feet

### For Lease

\$11/SF

7.9K

**Square Feet** 

1992 Year Built

Property OverviewParcel #070-812-007-00Size7,930 SFLot0.52 AcresParking28 Surface SpacesZoningC-2Traffic7,900 AADT on the corner of N 1St St and E Beech St.CountyClare County

The property at 161 E Beech St, Harrison, MI offers a highprofile corner site in the downtown Harrison market. The existing building is of standalone construction and is in good condition. The lot size is .52 acres with access on two streets. The building is ideally suited for a variety of commercial or retail uses with ample parking space and high visibility.