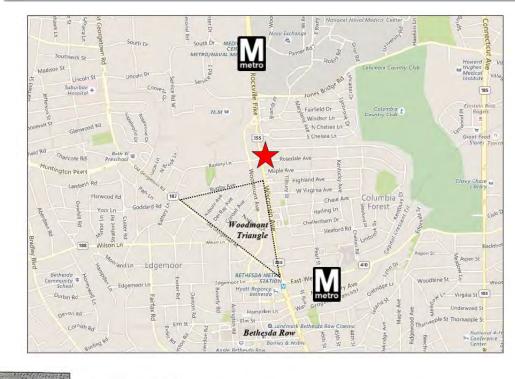

#### Lease Price

\$38 per S.F., Net of Electricity and Cleaning

- Medical or Office use
- Six (6) covered parking spaces (sold separately). Ample public parking nearby
- National Institute of Health (NIH)- 3 blocks away
- Downtown Bethesda Amenities: Hotels, Restaurants and Shops
- Across from the new Harris Teeter and luxury residential apartment complex
- ADA compliant
- Street Level Entrences
- Ready to occupy and furniture available !
- Metro Station @ Medical Station is 8 minutes walk