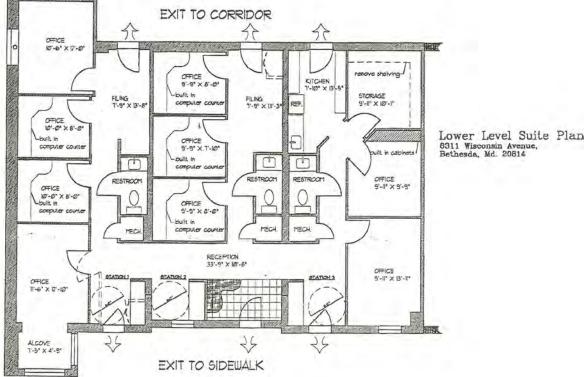

# Bethesda Plaza Condominiums 8311 Wisconsin Avenue

This is a unique headquarters office or medical use ownership opportunity with parking ! Features include: an efficent floor plan with 10 privitate offices, three bathrooms, kitchen, built-in custom millwork, conference room and street level access with 3 private entrances !

#### Size: 2,086 sq ft (units: A4, A5 and A6)