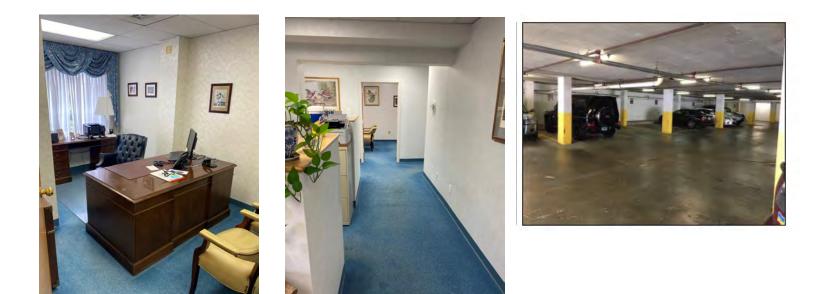

# Bethesda Plaza Condominiums 8311 Wisconsin Avenue

This is a unique headquarters office or medical use ownership opportunity with parking ! Features include: an efficent floor plan with 10 privitate offices, three bathrooms, kitchen, built-in custom millwork, conference room and street level access with 3 private entrances !

#### Lease Price

\$38 per S.F., Net of Electricity and Cleaning

- Medical or Office use
- Six (6) covered parking spaces (sold separately). Ample public parking nearby
- National Institute of Health (NIH)- 3 blocks away
- Downtown Bethesda Amenities: Hotels, Restaurants and Shops
- Across from the new Harris Teeter and luxury residential apartment complex
- ADA compliant
- Street Level Entrences
- Ready to occupy and furniture available !
- Metro Station @ Medical Station is 8 minutes walk