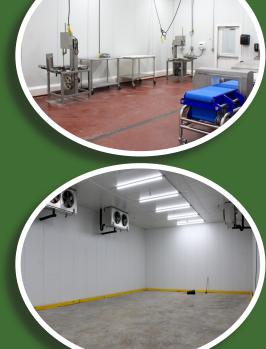

## INDUSTRIAL BUILDING OVER 30,600 SOFT WITHCOLD STORAGE

- Reception Area
- Currently 7 office spaces
- Break room with kitchen and vending area
- Cold storage cooler space totaling approx 5,100 sqft with full tow motor sized doors for access with approx 2,000 sqft being freezer space that also has full tow motor sized doors
- Double enclosed and elevated truck docks for out-of-weather loading and unloading of products make logistics much easier to handle
- Fresh updates and new refrigeration equipment all less than 5 years old
- 7500 sqft income producing currently leased as warehouse to regional tenant