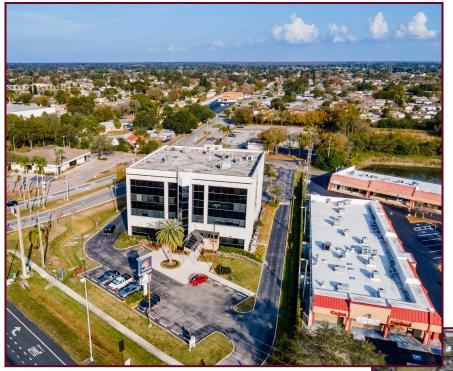

# FORMER BANK SPACE FOR LEASE 10220 US Hwy 19 • Port Richey, FL 34668

Lease Price: \$21 psf
Modified Gross

#### **BUILDING FEATURES**

- ❖ 5,171 sf available on the 1st floor with opportunity for building signage!
- ❖ Dedicated customer parking in front with an exceptional amount of employee parking in the back of the building
- Space has 2 entrances front and rear of building
- Flexible floor plan with open space and lots of windows
- ❖ Ideal uses include Urgent Care, Pharmacy & more
- 4-story office building located on US 19 in Port Richey
- ❖ Traffic counts in excess of 55,000 cars per day
- Excellent visibility and access at a traffic-lit corner
- Building also has monument sign and directional signage
- ❖ Former bank branch with remote drive-thru