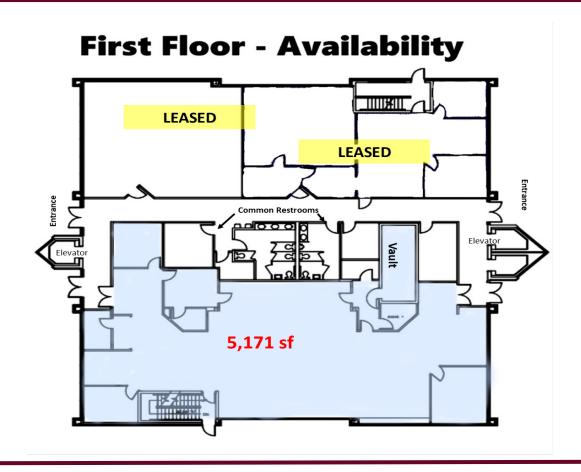

- ❖ 5,171 sf available on the 1st floor with opportunity for building signage!
- ❖ Dedicated customer parking in front with an exceptional amount of employee parking in the back of the building
- Space has 2 entrances front and rear of building
- Flexible floor plan with open space and lots of windows
- ❖ Ideal uses include Urgent Care, Pharmacy & more
- 4-story office building located on US 19 in Port Richey
- ❖ Traffic counts in excess of 55,000 cars per day
- Excellent visibility and access at a traffic-lit corner
- Building also has monument sign and directional signage
- ❖ Former bank branch with remote drive-thru









Heidi Tuttle-Beisner, CCIM Broker/Owner Cell: (727) 992-1674 Office: (727) 376-4900 htuttle@cap-realty.com



# FIRST FLOOR FORMER BANK SPACE 5,171 sf Available







## PROPERTY INFORMATION

#### 5,171 sf Available





### **DEMOGRAPHICS**

**Population 2 Miles 5 Miles** 

2023 Total: 42,322 124,705

2028

Projection: 44,951 132,521

Median Age: 42.4 46.5