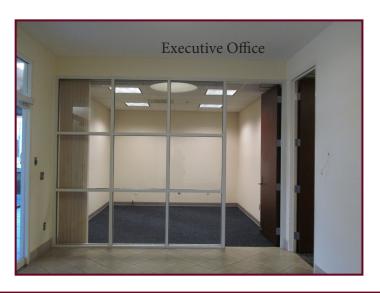

#### **BUILDING FEATURES**

- ❖ 5,171 sf available on the 1st floor with opportunity for building signage!
- ❖ Dedicated customer parking in front with an exceptional amount of employee parking in the back of the building
- Space has 2 entrances front and rear of building
- Flexible floor plan with open space and lots of windows
- ❖ Ideal uses include Urgent Care, Pharmacy & more
- 4-story office building located on US 19 in Port Richey
- ❖ Traffic counts in excess of 55,000 cars per day
- Excellent visibility and access at a traffic-lit corner
- Building also has monument sign and directional signage
- ❖ Former bank branch with remote drive-thru