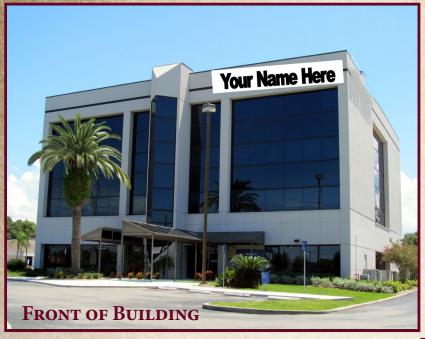

# FORMER BANK SPACE FOR LEASE 10220 US Hwy 19 • Port Richey, FL 34668

Lease Price: \$21 psf
Modified Gross

#### **BUILDING FEATURES**

- ❖ 5,171 sf available on the 1st floor with opportunity for building signage!
- ❖ Dedicated customer parking in front with an exceptional amount of employee parking in the back of the building
- Space has 2 entrances front and rear of building
- Flexible floor plan with open space and lots of windows
- ❖ Ideal uses include Urgent Care, Pharmacy & more
- 4-story office building located on US 19 in Port Richey
- ❖ Traffic counts in excess of 55,000 cars per day
- Excellent visibility and access at a traffic-lit corner
- Building also has monument sign and directional signage
- ❖ Former bank branch with remote drive-thru