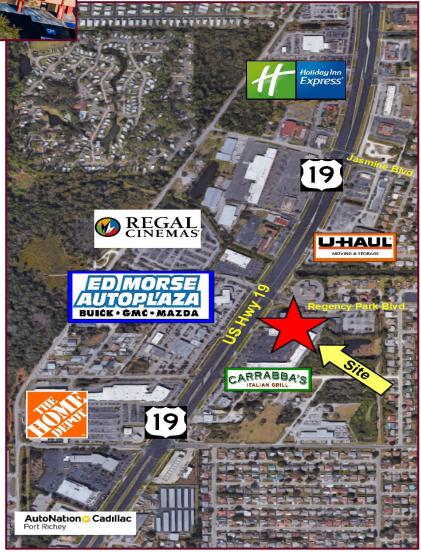

# FORMER BANK SPACE FOR LEASE 10220 US Hwy 19 • Port Richey, FL 34668

Lease Price: \$21 psf
Modified Gross

#### **BUILDING FEATURES**

- ❖ 5,171 sf available on the 1st floor with opportunity for building signage!
- ❖ Dedicated customer parking in front with an exceptional amount of employee parking in the back of the building
- Space has 2 entrances front and rear of building
- Flexible floor plan with open space and lots of windows
- ❖ Ideal uses include Urgent Care, Pharmacy & more
- 4-story office building located on US 19 in Port Richey
- ❖ Traffic counts in excess of 55,000 cars per day
- Excellent visibility and access at a traffic-lit corner
- Building also has monument sign and directional signage
- ❖ Former bank branch with remote drive-thru