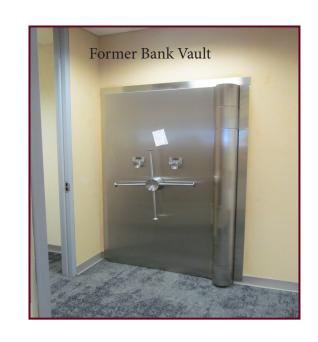

#### **BUILDING FEATURES**

- ❖ 5,171 sf available on the 1st floor with opportunity for building signage!
- ❖ Dedicated customer parking in front with an exceptional amount of employee parking in the back of the building
- Space has 2 entrances front and rear of building
- Flexible floor plan with open space and lots of windows
- ❖ Ideal uses include Urgent Care, Pharmacy & more
- 4-story office building located on US 19 in Port Richey
- ❖ Traffic counts in excess of 55,000 cars per day
- Excellent visibility and access at a traffic-lit corner
- Building also has monument sign and directional signage
- ❖ Former bank branch with remote drive-thru