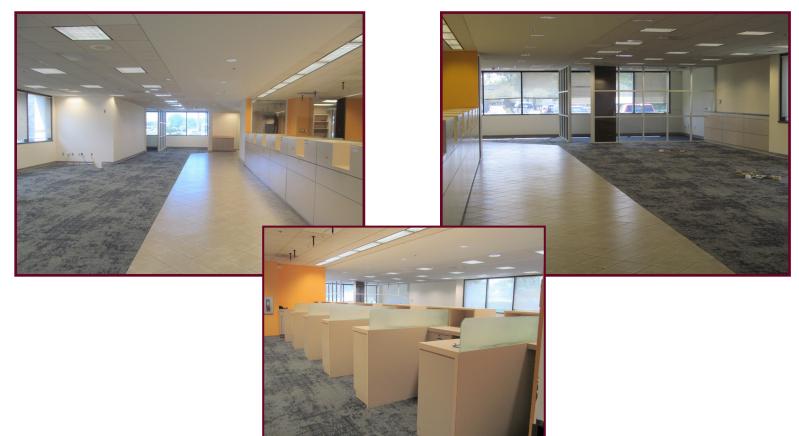

#### **BUILDING FEATURES**

- ❖ 5,171 sf available on the 1st floor with opportunity for building signage!
- ❖ Dedicated customer parking in front with an exceptional amount of employee parking in the back of the building
- Space has 2 entrances front and rear of building
- Flexible floor plan with open space and lots of windows
- ❖ Ideal uses include Urgent Care, Pharmacy & more
- 4-story office building located on US 19 in Port Richey
- ❖ Traffic counts in excess of 55,000 cars per day
- Excellent visibility and access at a traffic-lit corner
- Building also has monument sign and directional signage
- ❖ Former bank branch with remote drive-thru

# FIRST FLOOR FORMER BANK SPACE 5,171 sf Available

#### 5,171 sf Available