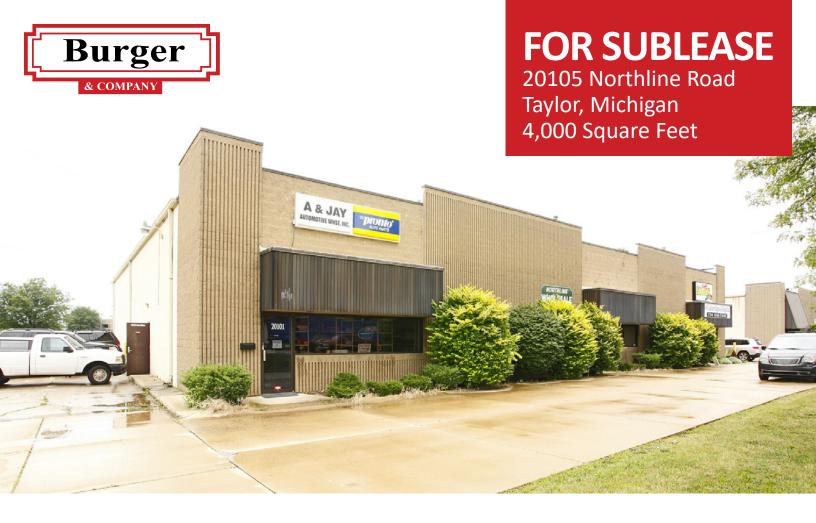

# FOR SUBLEASE 20105 Northline Road Taylor, MI

Burger

- Rare Small Unit with Main Street Exposure for Sublease
- Clean and Well Maintained Space
- Quick Access to I-75 and Telegraph
- Space Available by February 1, 2025 or Potentially Sooner
- Sublease Runs Through November 30, 2026 with a Long Term Direct Lease Possible
- \$3,350.00 Per Month Gross Rent Includes the Real Estate Taxes, Building Insurance, Lawn Care and Snow Removal