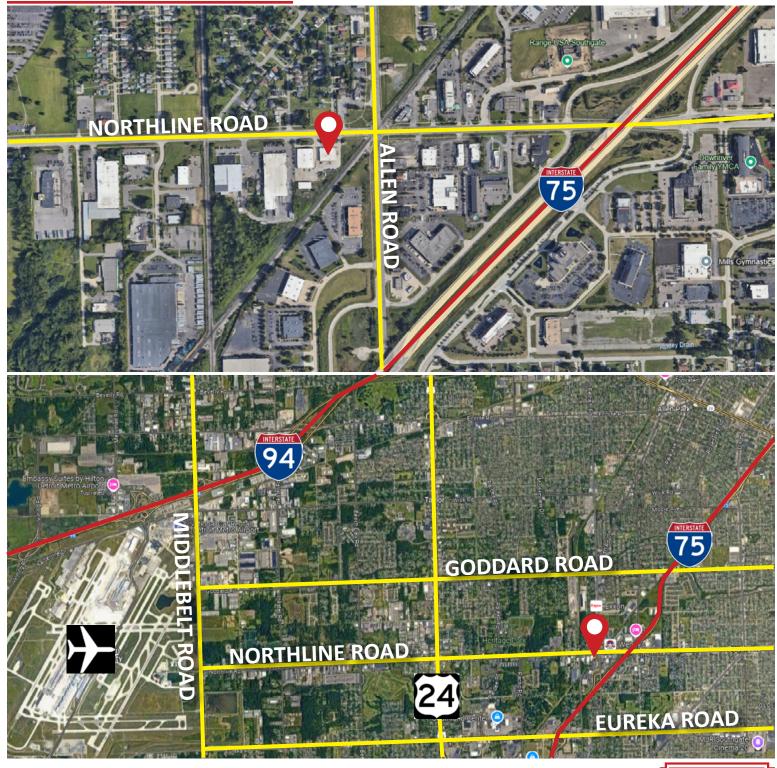

## **BUILDING SPECIFICATIONS**

| Location      | Northline West of Allen | Square Feet Available | 4,000 SF        |
|---------------|-------------------------|-----------------------|-----------------|
| County        | Wayne                   | Office Square Feet    | 800 SF          |
| Zoning        | I-1 Light Industrial    | Warehouse Square Feet | 3,200 SF        |
|               |                         |                       |                 |
| Construction  | Brick/Block             | Roof                  | Flat            |
| Clear Height  | 16'                     | Grade Level Doors     | One (1) 12'x14' |
| Cranes        | No                      | Dock Doors            | No              |
| Lighting      | LED                     | Power                 | 3 Phase         |
| Heating       | Gas Forced              | Sprinklers            | No              |
| Warehouse A/C | No                      | Railroad              | No              |
| Buss Duct     | No                      | Signage               | Yes             |
| Parking       | Ample                   | Restrooms             | Yes             |
|               |                         |                       |                 |