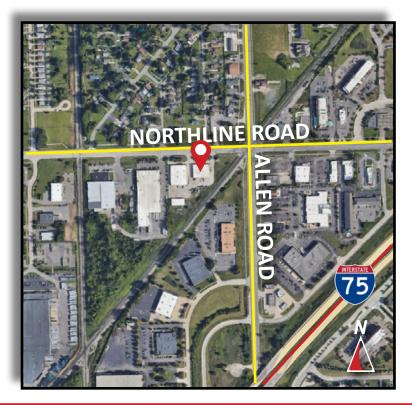

## **BUILDING SPECIFICATIONS**

| Location      | Northline West of Allen | Square Feet Available | 4,000 SF        |
|---------------|-------------------------|-----------------------|-----------------|
| County        | Wayne                   | Office Square Feet    | 800 SF          |
| Zoning        | I-1 Light Industrial    | Warehouse Square Feet | 3,200 SF        |
|               |                         |                       |                 |
| Construction  | Brick/Block             | Roof                  | Flat            |
| Clear Height  | 16'                     | Grade Level Doors     | One (1) 12'x14' |
| Cranes        | No                      | Dock Doors            | No              |
| Lighting      | LED                     | Power                 | 3 Phase         |
| Heating       | Gas Forced              | Sprinklers            | No              |
| Warehouse A/C | No                      | Railroad              | No              |
| Buss Duct     | No                      | Signage               | Yes             |
| Parking       | Ample                   | Restrooms             | Yes             |
|               |                         |                       |                 |