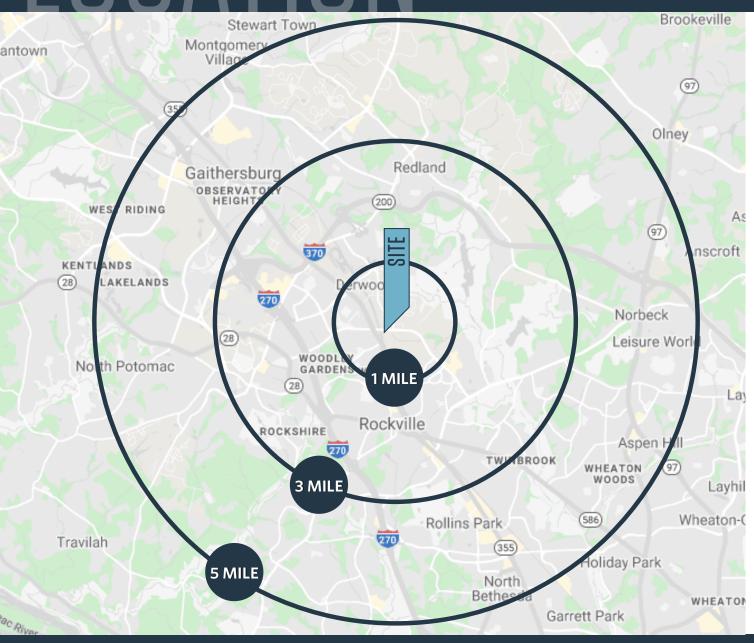

#### DEMOGRAPHICS | 2024:

| 1-MILE                      | 3-MILE            | 5-MILE    |
|-----------------------------|-------------------|-----------|
| Population<br>9,562         | 98,694            | 321,002   |
| Daytime Popula<br>16,933    | ation<br>140,229  | 367,599   |
| Households<br>3,545         | 38,125            | 120,066   |
| Average HH Ind<br>\$158,567 | come<br>\$172,632 | \$173,821 |