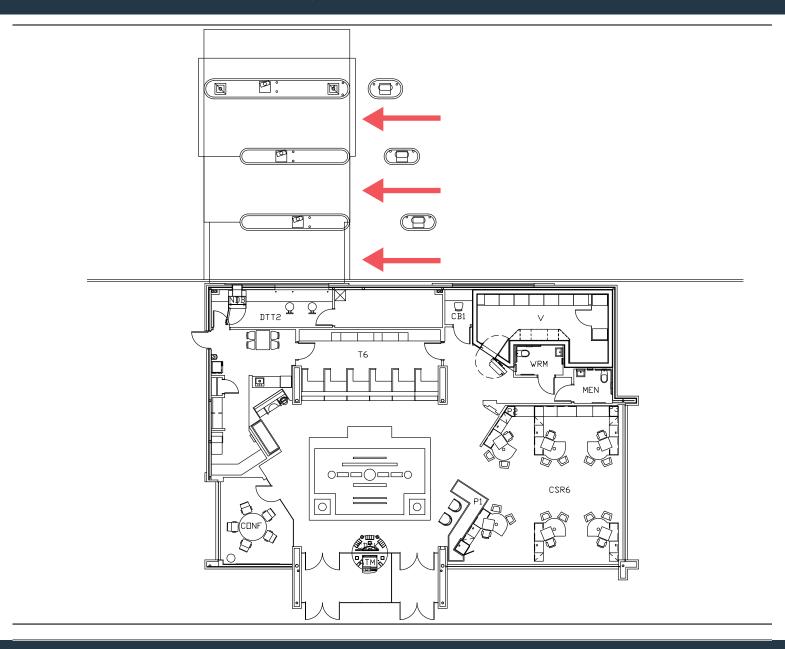

approximately 4,100 SF.
- Fronts East Gude Drive (32,560 2023 ADT).
- Direct access at signalized intersection.
- Ample and dedicated parking.
- Zoning: IM-2.5 H-50

#### DEMOGRAPHICS | 2024:

| 1-MILE                      | 3-MILE            | 5-MILE    |
|-----------------------------|-------------------|-----------|
| Population<br>9,562         | 98,694            | 321,002   |
| Daytime Popula<br>16,933    | ation<br>140,229  | 367,599   |
| Households<br>3,545         | 38,125            | 120,066   |
| Average HH Ind<br>\$158,567 | come<br>\$172,632 | \$173,821 |

#### CLICK TO DOWNLOAD DEMOGRAPHIC REPORT

#### TRAFFIC COUNTS | 2023:

E Gude Drive 32,560 ADT Crabbs Branch Wav 12.361 ADT













## CURRENT LAYOUT

## 350 EAST GUDE DRIVE

ROCKVILLE, MD 22310, MONTGOMERY COUNTY





## AND SIRVEY 350 EAST GUDE DRIVE ROCKVILLE, MD 22310, MONTGOMERY COUNTY





# 350 EAST GUDE DRIVE



FORREST H. MORRILL

fmorrill@klnb.com | 703-268-2707

DALLON L. CHENEY

dcheney@klnb.com | 703-268-2703



## 350 EAST GUDE DRIVE

ROCKVILLE, MD 22310, MONTGOMERY COUNTY



FORREST H. MORRILL

fmorrill@klnb.com | 703-268-2707

DALLON L. CHENEY

dcheney@klnb.com | 703-268-2703



# 350 EAST GUDE DRIVE Rockville klnb 350 E GUDE DRIVE SAFEWAY ENTERALS FIRST WAICA 586 器 T



fmorrill@klnb.com | 703-268-2707

**DALLON L. CHENEY** 

dcheney@klnb.com | 703-268-2703





### FOR MORE INFORMATION, PLEASE CONTACT:

### **FORREST H. MORRILL**

**DALLON L. CHENEY** 

fmorrill@klnb.com | 703-268-2707

dcheney@klnb.com | 703-268-2703

8065 Leesburg Pike, Suite 700, Tysons, VA 22182

kinb.com



fac