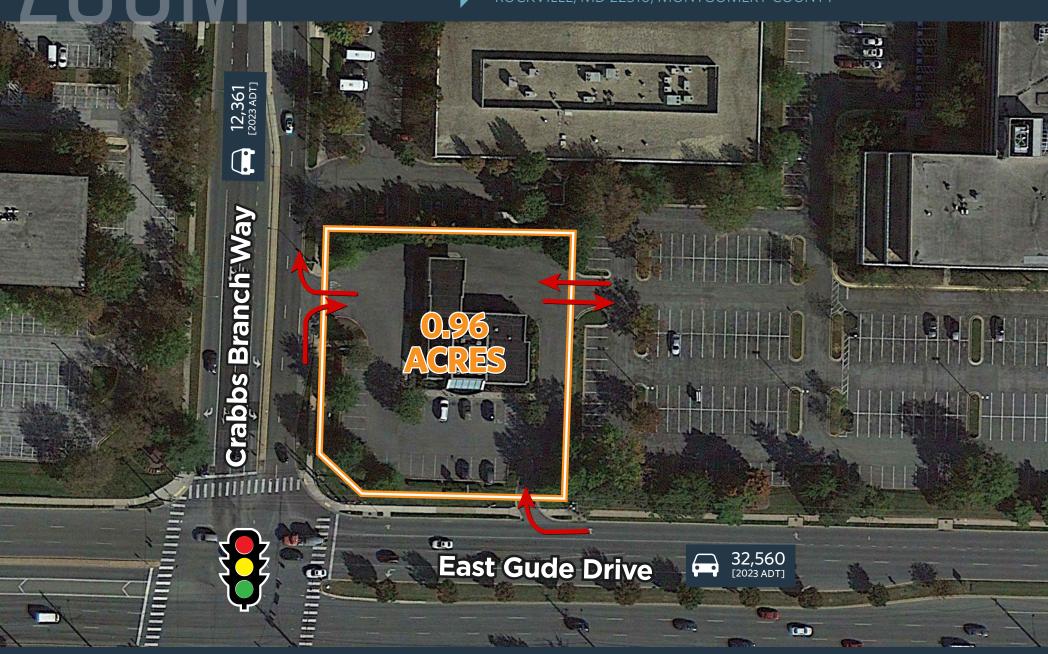

#### RETAIL FOR LEASE OR GROUND LEASE

- 0.96-acre pad.
- Freestanding bank branch building with drive-thru.
- Existing building approximately 4,100 SF.
- Fronts East Gude Drive (32,560 2023 ADT).
- Direct access at signalized intersection.
- Ample and dedicated parking.
- Zoning: IM-2.5 H-50

#### TRAFFIC COUNTS | 2023:

E Gude Drive 32,560 ADT Crabbs Branch Wav 12.361 ADT