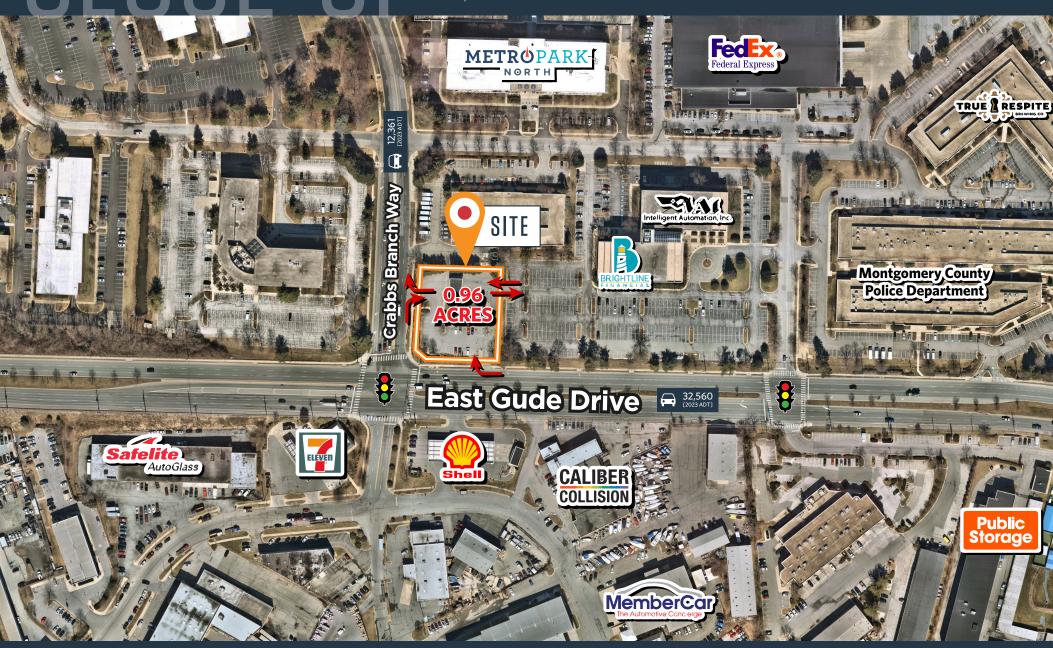

#### RETAIL FOR LEASE OR GROUND LEASE

- 0.96-acre pad.
- Freestanding bank branch building with drive-thru.
- Existing building approximately 4,100 SF.
- Fronts East Gude Drive (32,560 2023 ADT).
- Direct access at signalized intersection.
- Ample and dedicated parking.
- Zoning: IM-2.5 H-50

#### TRAFFIC COUNTS | 2023:

E Gude Drive 32,560 ADT Crabbs Branch Wav 12.361 ADT