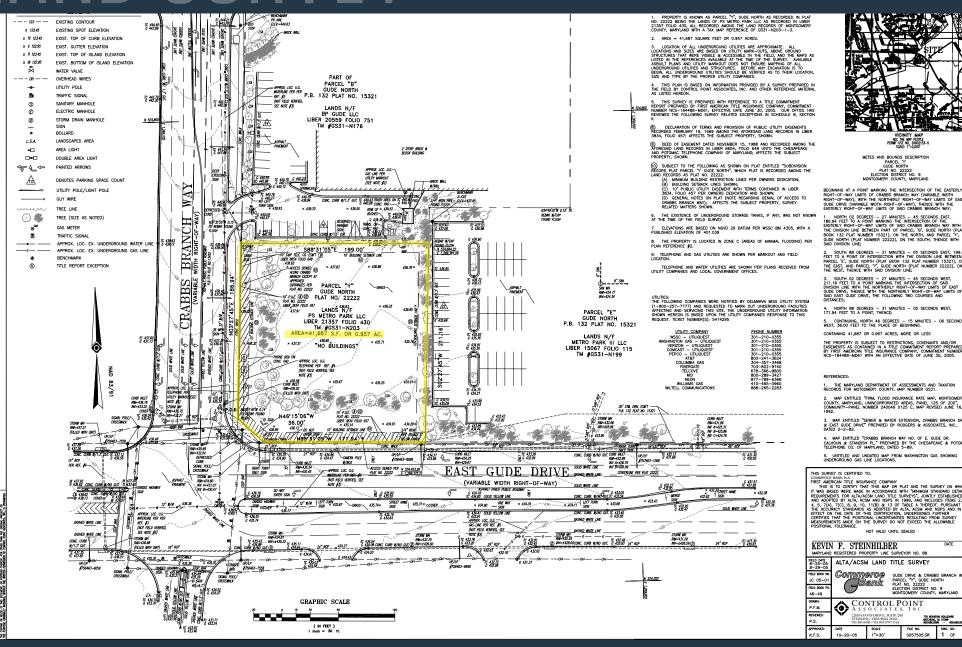

## CURRENT LAYOUT

## AND SIRVEY 350 EAST GUDE DRIVE ROCKVILLE, MD 22310, MONTGOMERY COUNTY