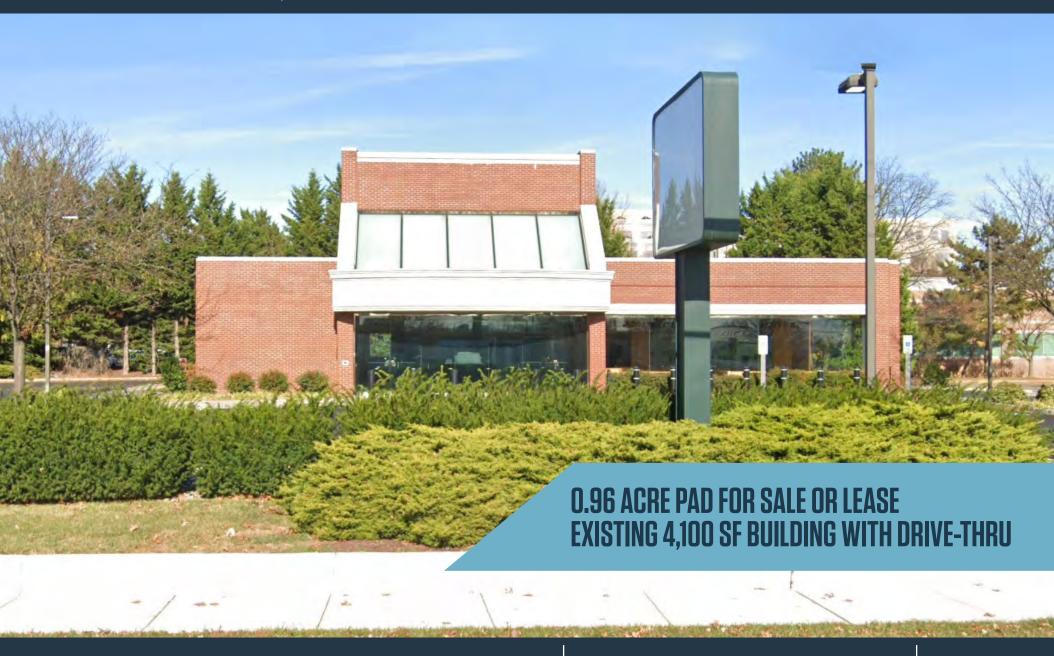

#### RETAIL FOR LEASE OR GROUND LEASE

- 0.96-acre pad.
- Freestanding bank branch building with drive-thru.
- Existing building approximately 4,100 SF.
- Fronts East Gude Drive (32,560 2023 ADT).
- Direct access at signalized intersection.
- Ample and dedicated parking.
- Zoning: IM-2.5 H-50