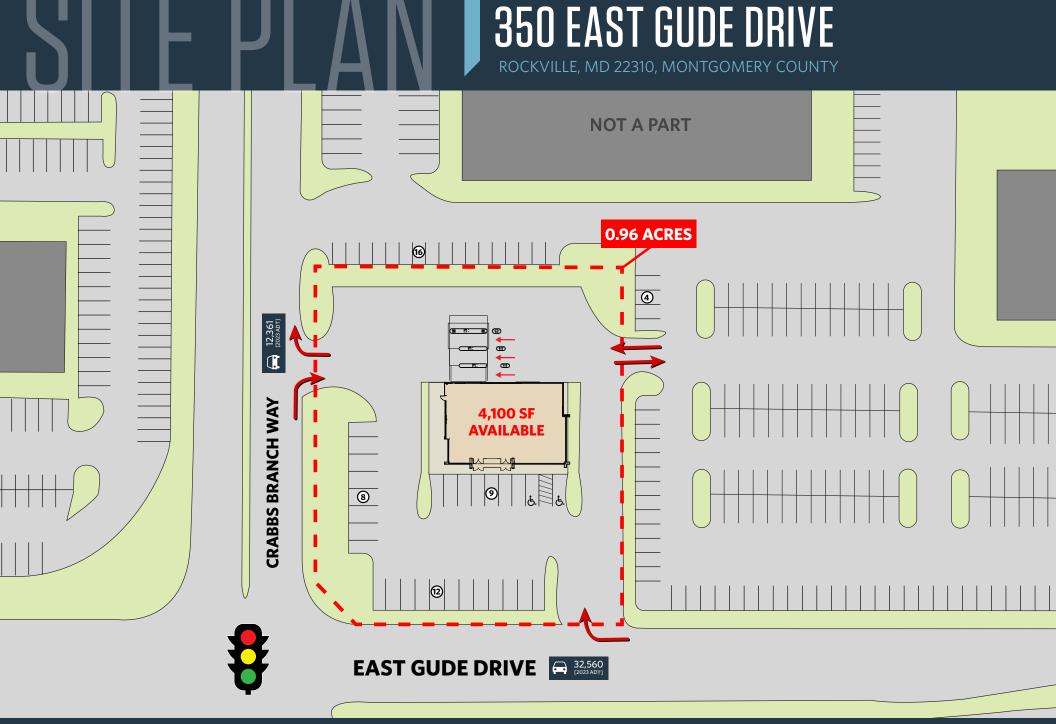

#### RETAIL FOR LEASE OR GROUND LEASE

- 0.96-acre pad.
- Freestanding bank branch building with drive-thru.
- Existing building approximately 4,100 SF.
- Fronts East Gude Drive (32,560 2023 ADT).
- Direct access at signalized intersection.
- Ample and dedicated parking.
- Zoning: IM-2.5 H-50

#### TRAFFIC COUNTS | 2023:

E Gude Drive 32,560 ADT Crabbs Branch Wav 12.361 ADT