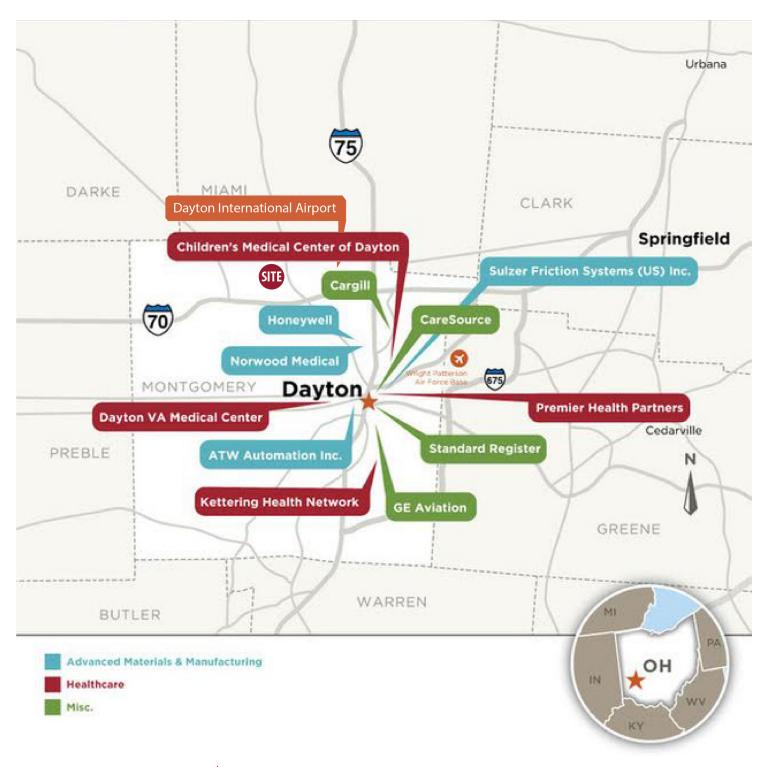

#### **PROPERTY HIGHLIGHTS:**

- Property has two curb cuts with 475' of frontage on W National Rd and Union Boulevard.
- · Pad-ready.
- Close proximity to Wright-Patterson Air Force Base as well as I-75, I-70 and I-675.
- Potential Incentive from city of Englewood