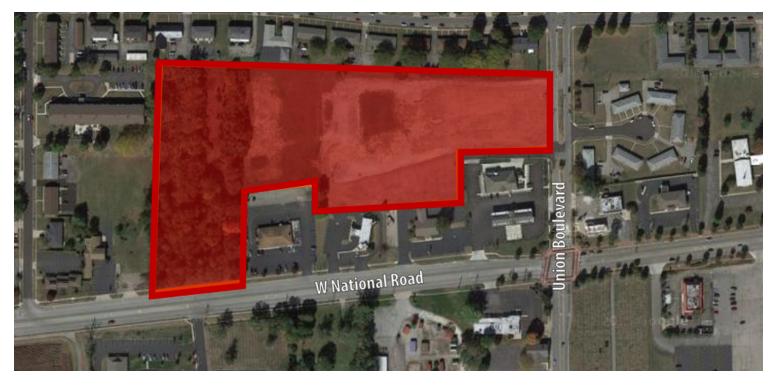

### **PROPERTY INFORMATION:**

**LOT SIZE:** 10.89 acres **ZONING:** C-3 PUD **COUNTY:** Montgomery **MARKET:** Dayton Englewood **SUBMARKET:** 

SCHOOL **Northmont City Schools DISTRICT:** Highly Rated Public School

#### **PROPERTY HIGHLIGHTS:**

- Property has two curb cuts with 475' of frontage on W National Rd and Union Boulevard.
- · Pad-ready.
- Close proximity to Wright-Patterson Air Force Base as well as I-75, I-70 and I-675.
- Potential Incentive from city of Englewood

### W NATIONAL ROAD

- · Former Site of Englewood Plaza
- Ingress & Egress on W National Rd (US RT 40) and Union Blvd
- Foundation and Parking Lot have been removed
- The Site is Pad Ready
- 14,010 VPD on W National Rd