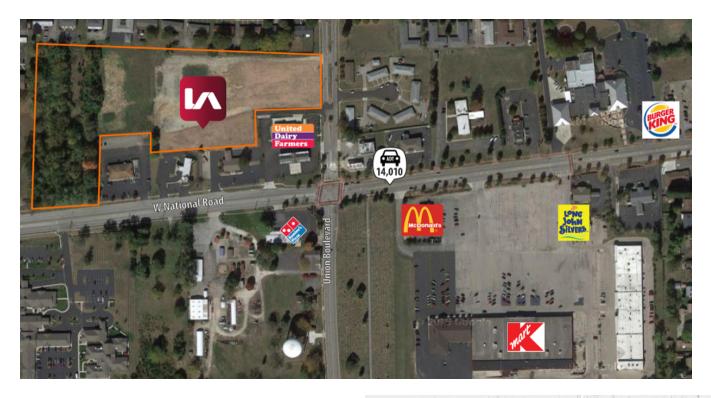

### W NATIONAL ROAD

- · Former Site of Englewood Plaza
- Ingress & Egress on W National Rd (US RT 40) and Union Blvd
- Foundation and Parking Lot have been removed
- The Site is Pad Ready
- 14,010 VPD on W National Rd