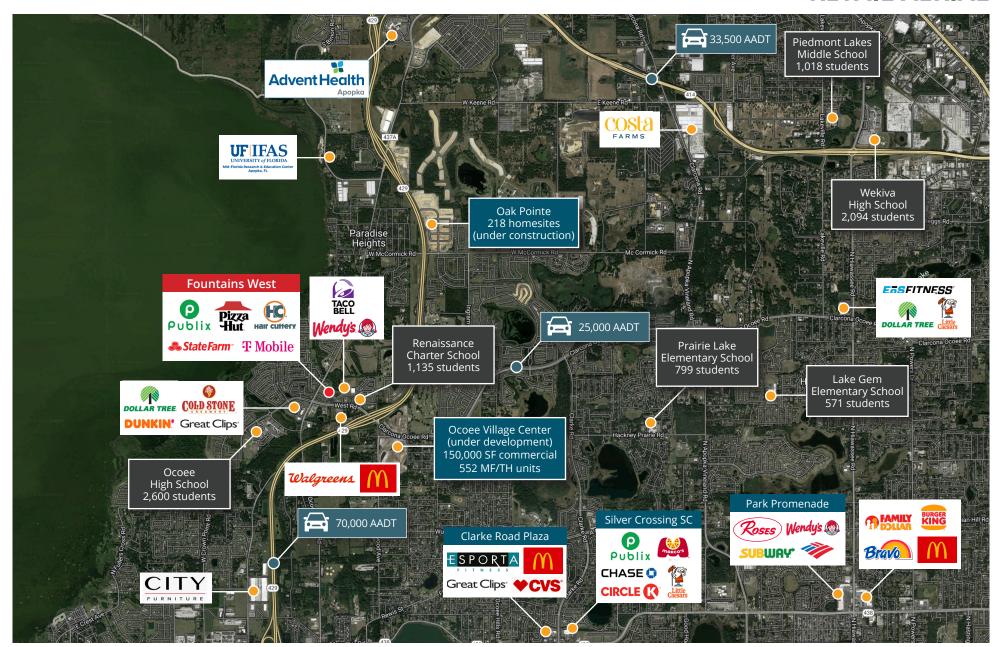

#### **PROPERTY OVERVIEW**

- » Retail space available: 1,260 SF
- » Publix-anchored shopping center located at the signalized intersection of West Road and Ocoee Apopka Road
- » Center draws approximately 1.3M visits annually (Placer.ai)
- » Located less than one mile from Ocoee Village Center, a new retail development project that will feature 150,000 SF of commercial space and 525 multi-family/ townhome units
- » Nearby retailers include Walgreens, Dollar Tree, McDonald's, Dunkin', Wendy's, and Taco Bell

## RETAIL AERIAL