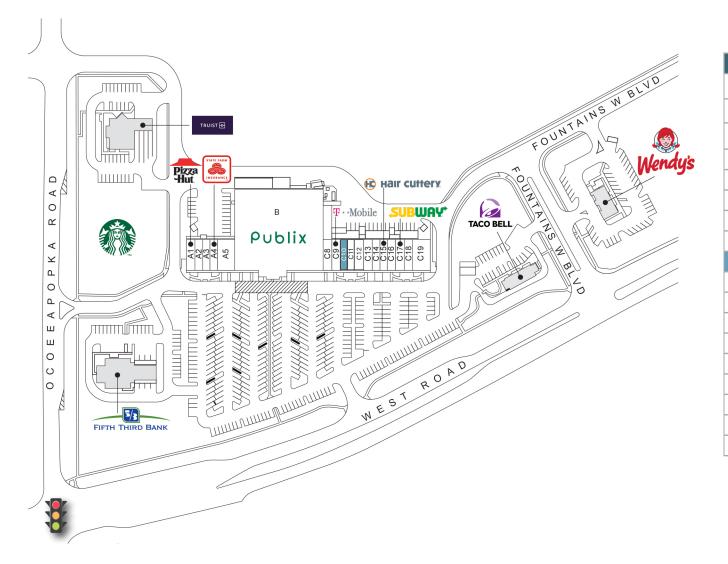

**ZACK MCNAMARA, CCIM** SENIOR DIRECTOR

407.458.5409

図 Zack.McNamara@FranklinSt.com

**KATY TAYLOR** SENIOR ASSOCIATE

**\(\sqrt{1}\)** 407.458.5429

⊠ Katy.Taylor@FranklinSt.com

| Unit                                   | Tenant                                                                                                          | Sq Ft                                              |
|----------------------------------------|-----------------------------------------------------------------------------------------------------------------|----------------------------------------------------|
| A1                                     | Pizza Hut                                                                                                       | 1,440                                              |
| A2                                     | New China                                                                                                       | 1,260                                              |
| A3                                     | Hair Perfect                                                                                                    | 1,260                                              |
| A4                                     | State Farm                                                                                                      | 1,260                                              |
| A5                                     | Charming Smile of Ocoee                                                                                         | 2,880                                              |
| В                                      | Publix                                                                                                          | 38,997                                             |
| C8                                     | Knightly Spirits Liquor                                                                                         | 1,260                                              |
| C9                                     | T-Mobile                                                                                                        | 2,700                                              |
|                                        |                                                                                                                 |                                                    |
| C10                                    | Available                                                                                                       | 1,260                                              |
| C10<br>C11                             | Available<br>Woof Gang Bakery                                                                                   | 1,260<br>1,300                                     |
|                                        |                                                                                                                 |                                                    |
| C11                                    | Woof Gang Bakery                                                                                                | 1,300                                              |
| C11<br>C12                             | Woof Gang Bakery Planet Smoothie                                                                                | 1,300<br>1,400                                     |
| C11<br>C12<br>C13                      | Woof Gang Bakery Planet Smoothie Careplus Veterinary Clinic                                                     | 1,300<br>1,400<br>1,440                            |
| C11<br>C12<br>C13<br>C14               | Woof Gang Bakery Planet Smoothie Careplus Veterinary Clinic Infinity Modern Nail Salon                          | 1,300<br>1,400<br>1,440<br>1,260                   |
| C11<br>C12<br>C13<br>C14<br>C15        | Woof Gang Bakery Planet Smoothie Careplus Veterinary Clinic Infinity Modern Nail Salon Hair Cuttery             | 1,300<br>1,400<br>1,440<br>1,260<br>1,260          |
| C11<br>C12<br>C13<br>C14<br>C15<br>C16 | Woof Gang Bakery Planet Smoothie Careplus Veterinary Clinic Infinity Modern Nail Salon Hair Cuttery Cigar Oasis | 1,300<br>1,400<br>1,440<br>1,260<br>1,260<br>1,440 |

## RETAIL AERIAL