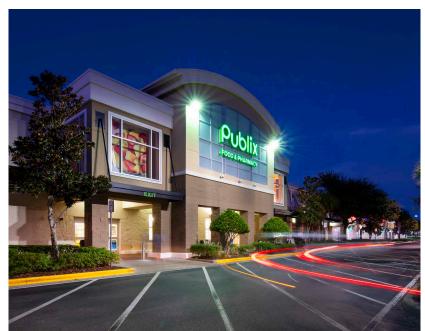

#### **PROPERTY OVERVIEW**

- » Retail space available: 1,260 SF
- » Publix-anchored shopping center located at the signalized intersection of West Road and Ocoee Apopka Road
- » Center draws approximately 1.3M visits annually (Placer.ai)
- » Located less than one mile from Ocoee Village Center, a new retail development project that will feature 150,000 SF of commercial space and 525 multi-family/ townhome units
- » Nearby retailers include Walgreens, Dollar Tree, McDonald's, Dunkin', Wendy's, and Taco Bell