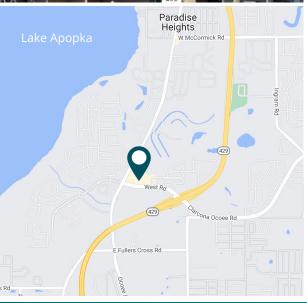

# **FOUNTAINS WEST**

301 West Road, Ocoee, FL 34761

#### **PROPERTY OVERVIEW**

- » Retail space available: 1,260 SF
- » Publix-anchored shopping center located at the signalized intersection of West Road and Ocoee Apopka Road
- » Center draws approximately 1.3M visits annually (Placer.ai)
- » Located less than one mile from Ocoee Village Center, a new retail development project that will feature 150,000 SF of commercial space and 525 multi-family/ townhome units
- » Nearby retailers include Walgreens, Dollar Tree, McDonald's, Dunkin', Wendy's, and Taco Bell