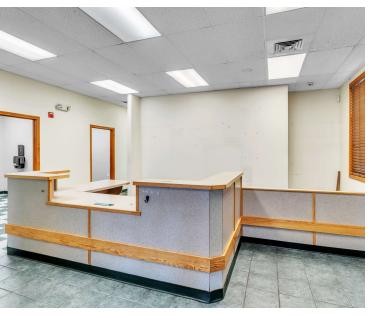

## PROPERTY DESCRIPTION

Formerly a veterinary office, this versatile space is ideal for any retail or service business looking to capitalize on high traffic and visibility! With plenty of parking and easy access on Memorial Drive, it's an ideal spot for expanding your business or starting a new venture.

## **PROPERTY HIGHLIGHTS**

- Ample parking available.
- Signalized intersection on a busy retail corridor.
- Prime Location on a major retail drag.
- Flexible Space for retail or service-oriented businesses.
- Easy Access and strong street presence.