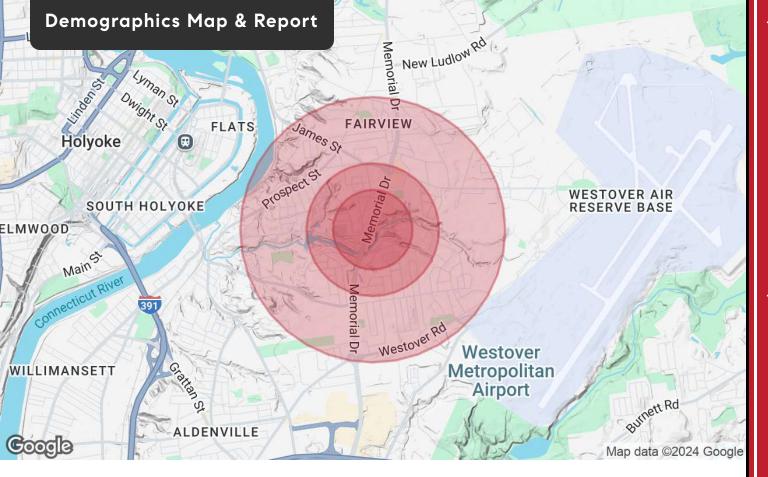

| DEMOGRAPHICS      | 0.3 MILES | 0.5 MILES | 1 MILE   |
|-------------------|-----------|-----------|----------|
| Total Households  | 220       | 1,112     | 4,070    |
| Total Population  | 466       | 2,427     | 8,916    |
| Average HH Income | \$87,793  | \$86,017  | \$84,151 |

Jeremy Casey 413.505.9010 jeremy@srcommercialre.com

**Jeremy Casey** 

413.505.9010 jeremy@srcommercialre.com

| POPULATION           | 0.3 MILES | 0.5 MILES | 1 MILE   |
|----------------------|-----------|-----------|----------|
| Total Population     | 466       | 2,427     | 8,916    |
| Average Age          | 46        | 46        | 46       |
| Average Age (Male)   | 45        | 44        | 44       |
| Average Age (Female) | 48        | 47        | 48       |
| HOUSEHOLDS & INCOME  | 0.3 MILES | 0.5 MILES | 1 MILE   |
| Total Households     | 220       | 1,112     | 4,070    |
| # of Persons per HH  | 2.1       | 2.2       | 2.2      |
| Average HH Income    | \$87,793  | \$86,017  | \$84,151 |
|                      |           |           |          |

Demographics data derived from AlphaMap