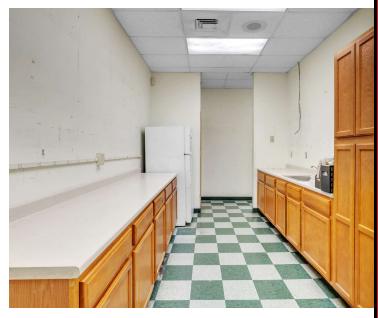

## PROPERTY DESCRIPTION

Formerly a veterinary office, this versatile space is ideal for any retail or service business looking to capitalize on high traffic and visibility! With plenty of parking and easy access on Memorial Drive, it's an ideal spot for expanding your business or starting a new venture.

## **PROPERTY HIGHLIGHTS**

- Ample parking available.
- Signalized intersection on a busy retail corridor.
- Prime Location on a major retail drag.
- Flexible Space for retail or service-oriented businesses.
- Easy Access and strong street presence.