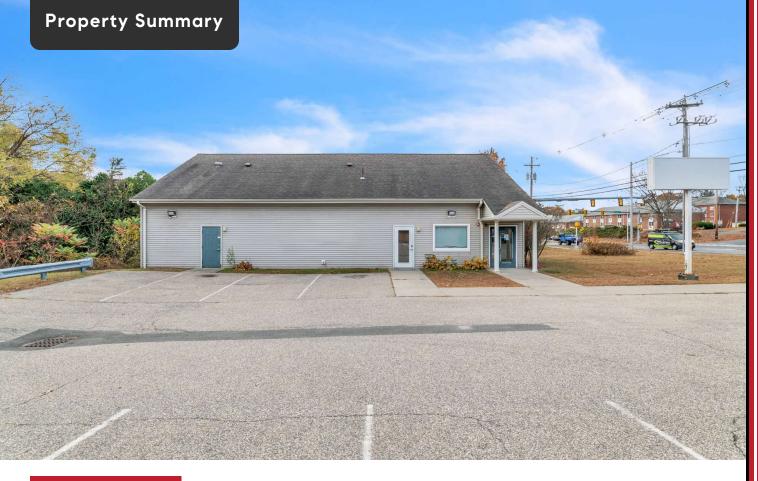

## PROPERTY DESCRIPTION

Formerly a veterinary office, this versatile space is ideal for any retail or service business looking to capitalize on high traffic and visibility! With plenty of parking and easy access on Memorial Drive, it's an ideal spot for expanding your business or starting a new venture.

## **PROPERTY HIGHLIGHTS**

- Ample parking available.
- Signalized intersection on a busy retail corridor.
- Prime Location on a major retail drag.
- Flexible Space for retail or service-oriented businesses.
- Easy Access and strong street presence.

## **OFFERING SUMMARY**

| Sale Price:    | \$1,100,000         |
|----------------|---------------------|
| Lease Rate:    | \$25.00 SF/yr (NNN) |
| Available SF:  | 2,604 SF            |
| Lot Size:      | 0.46 Acres          |
| Building Size: | 2,604 SF            |