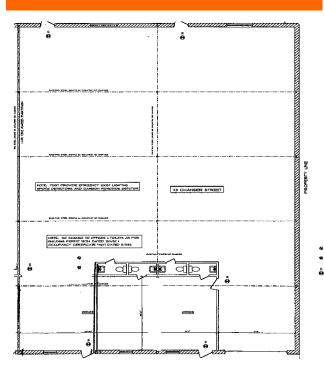

## **TOTAL BUILDING SIZE:**

9,000 +/- Sq. Ft.

**SPACE AVAILABLE** 

5,880+/-

**OFFICE SPACE:** 

YES

**LEASE PRICE:** 

\$19.50 PSF.

**CEILING HEIGHT:** 

14'+/- CEILINGS

**POWER:** 

SEPARATELY METERED

HEAT:

**GAS- SEPARATELY METERED** 

**LOADING:** 

1 OVERHEAD DOOR