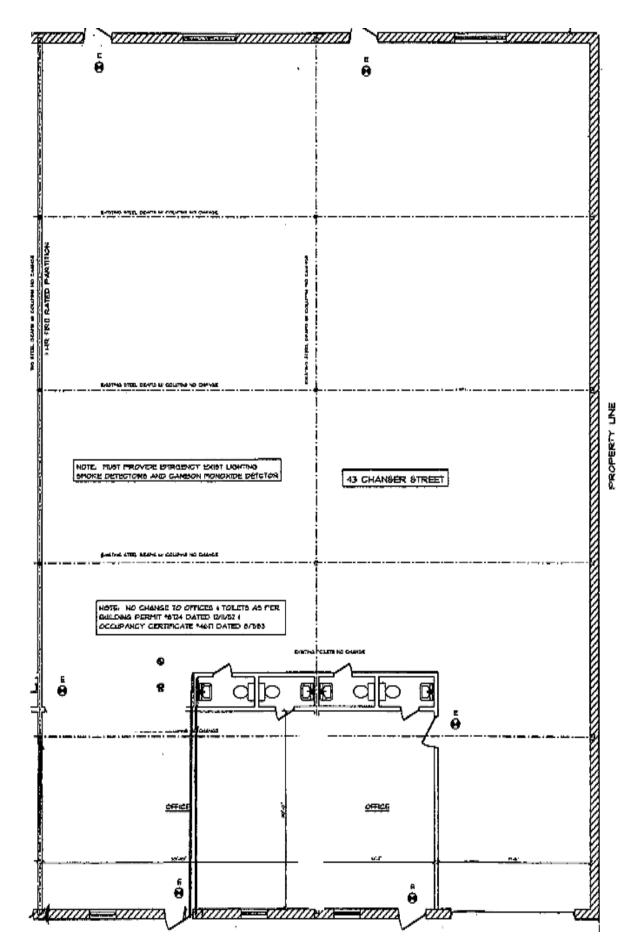

## **TOTAL BUILDING SIZE:**

9,000 +/- Sq. Ft.

**SPACE AVAILABLE** 

5,880+/-

**OFFICE SPACE:** 

YES

**LEASE PRICE:** 

\$19.50 PSF.

**CEILING HEIGHT:** 

14'+/- CEILINGS

**POWER:** 

SEPARATELY METERED

HEAT:

**GAS- SEPARATELY METERED** 

**LOADING:** 

1 OVERHEAD DOOR