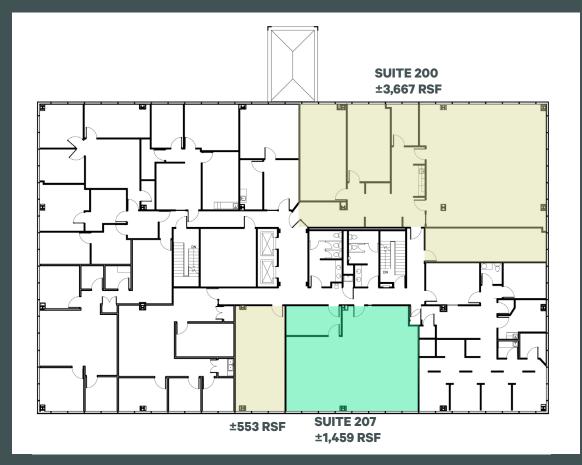

- + Available Space
  - Suite 200:  $\pm 3,667$  RSF
  - Suite 207:  $\pm 1,459$  RSF
  - ±553 RSF
- + Asking Rate
  - \$17.50 Per RSF FSG
  - 3-5 year term

- + Prime Location
- + Spectacular views of Lake Hefner
- + Close proximity to Penn Square Mall, restaurants, hotels, and fitness facilities
- + Locally Owned and Managed
- + Access to major routes, including NW Expressway, NW 63rd Street and I-44
- + Easy entry and exit to property
- + Abundant surface parking 215 spaces

#### Floor Plan - 2nd Floor