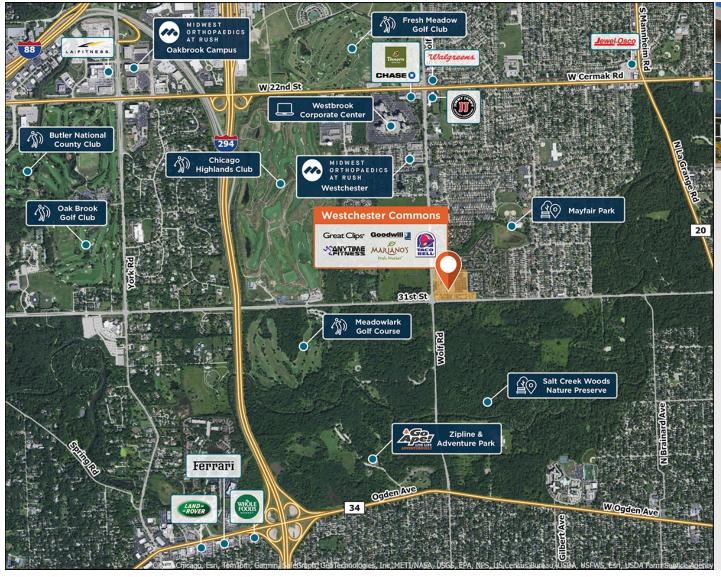

## **Westchester Commons**

High-performing Mariano's shopping center in an affluent and dense community

Center Size: 142,631 Spaces Available: 7

## Within 3 Miles

Population 93,621 Avg. Household Income 172,487 Avg. Home Value \$530,822

Annual Visits 2,387,622 Vehicles Per Day 52,700

Regency Centers.

Faith Hershey Leasing Contact **630 645 2820** 