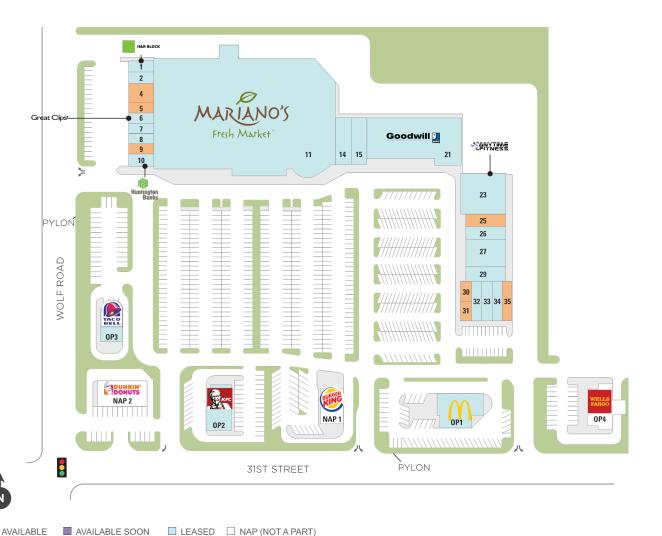

## **Westchester Commons**

**Center Size: 142,631** 

| SPACE | TENANT                       | SF     |
|-------|------------------------------|--------|
| 004   | AVAILABLE (Medical Space)    | 2,000  |
| 005   | AVAILABLE                    | 1,000  |
| 009   | AVAILABLE                    | 1,000  |
| 025   | AVAILABLE                    | 2,400  |
| 030   | AVAILABLE                    | 750    |
| 031   | AVAILABLE                    | 750    |
| 035   | AVAILABLE                    | 1,384  |
| 001   | H & R BLOCK                  | 1,250  |
| 002   | JAY'S WOK                    | 1,000  |
| 006   | GREAT CLIPS                  | 1,000  |
| 007   | THE UPS STORE                | 1,250  |
| 800   | JEANNIE'S HAIR CO.           | 1,000  |
| 010   | THE HUNTINGTON NATIONAL BANK | 1,000  |
| 011   | MARIANO'S FRESH MARKET       | 79,771 |
| 014   | WESTBROOK CLEANERS           | 2,700  |
| 015   | PAUL'S PIZZA & HOT DOGS      | 2,700  |
| 021   | GOODWILL                     | 14,941 |
| 023   | ANYTIME FITNESS              | 8,100  |
| 026   | WESTCHESTER INN              | 1,600  |
| 027   | MAGIC NAILS                  | 3,200  |
| 029   | IMPULSE REHAB AND WELLNESS   | 2,400  |
| 032   | BETTY'S BISTRO               | 1,500  |
| 033   | DENTAL CONCEPTS              | 1,384  |
| 034   | PETRAK CHIROPRACTIC          | 1,368  |
| OP1   | MCDONALDS                    | 1      |
| OP2   | KFC                          | 3,182  |
| OP3   | TACO BELL                    | 4,000  |
| OP4   | WELLS FARGO BANK             | 0      |
|       |                              |        |