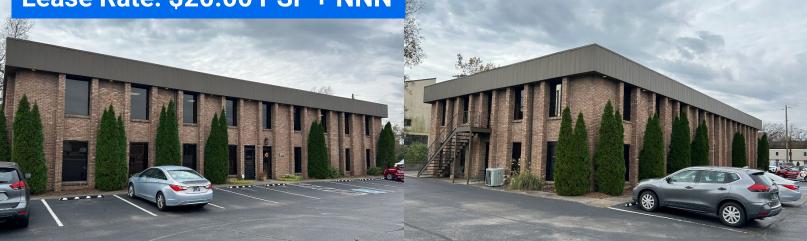

## Boutique First Floor Office | 5,462 Square Feet | For Lease

## Lease Rate: \$20.00 PSF + NNN

## Bob Dey Building – 7113 Peach Ct, Brentwood, TN 37027

#### **Property Features**

- Independent 1<sup>st</sup> Floor Access
- Easily accessible location off Wilson Pike Cir, a hub for office tenancy with excellent visibility from i65 (157,000+ AADT)
- Surrounding demographics are ideal for office with 35,000+ population and \$167,000+ Average Household Incomes within a 3-mile radius.
- Accessible parking via surrounding surface lot of 50 spaces