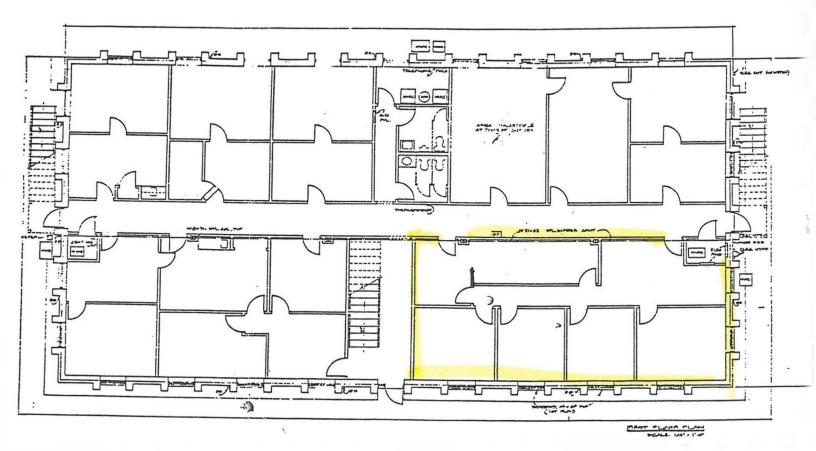

office tenancy with excellent visibility from i65 (157,000+ AADT)
- Surrounding demographics are ideal for office with 35,000+ population and \$167,000+ Average Household Incomes within a 3-mile radius.
- Accessible parking via surrounding surface lot of 50 spaces

www.advisecre.com License No: TN - 365263 AdviseCRE in Association with SB3 Capital, LLC, a Licensed Tennessee Broker TRIPP BROWN 615.483.3480 <u>tbrown@advisecre.com</u> License No.: TN-365263



# **Property Photos | Turnkey Office Space | For Lease**



<u>www.advisecre.com</u> License No: TN - 365263 AdviseCRE in Association with SB3 Capital, LLC, a Licensed Tennessee Broker TRIPP BROWN 615.483.3480 tbrown@advisecre.com License No.: TN-365263



## Space Plans | For Lease

#### 1<sup>st</sup> Floor Plan – 5,462 Square Feet



#### **Property Features**

- Independent 1<sup>st</sup> Floor Access
- Flexible office layout
  - Kitchen
  - Waiting Room
  - Conference Room
  - Three Access Points (Front, Side, Side)
  - Two Bathrooms

# Lease Rate: \$20.00 PSF + NNN

#### TRIPP BROWN 615.483.3480 tbrown@advisecre.com License No.: TN-365263



# Aerial Map | For Lease



#### Contact for more information: Tripp Brown Principal AdviseCRE 615.483.3480 tbrown@advisecre.com License No: TN - 365263