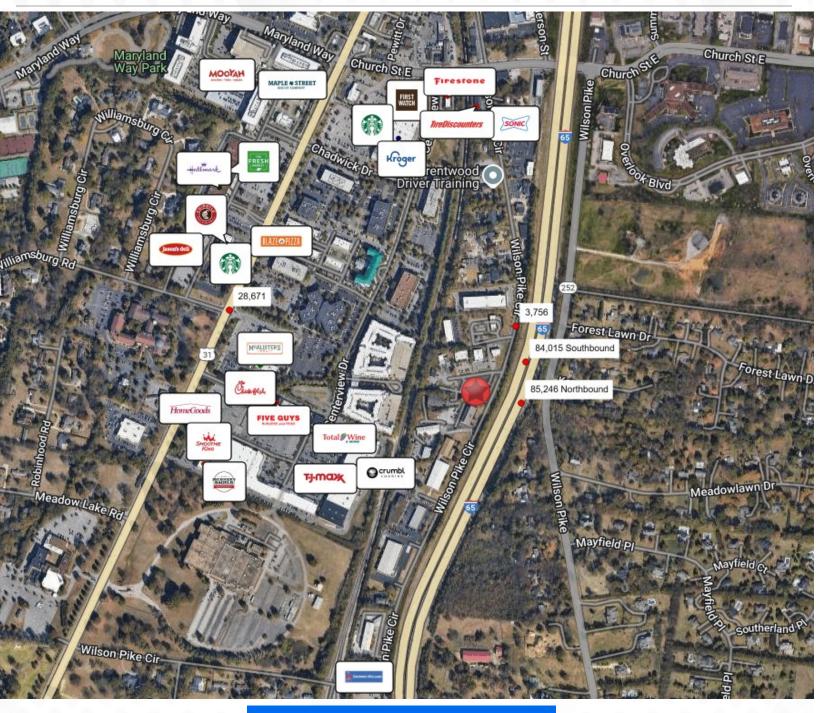

# Aerial Map | For Lease

#### **Property Features**

- Independent 1<sup>st</sup> Floor Access
- Easily accessible location off Wilson Pike Cir, a hub for office tenancy with excellent visibility from i65 (157,000+ AADT)
- Surrounding demographics are ideal for office with 35,000+ population and \$167,000+ Average Household Incomes within a 3-mile radius.
- Accessible parking via surrounding surface lot of 50 spaces