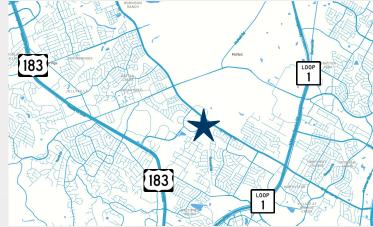

### **SUBLEASE**

### PARMER BUSINESS PARK | BUILDING F

5300 RIATA PARK COURT, AUSTIN, TX 78727

## **AVAILABLE NOW**

## **TOTAL AVAILABLE: 36,435 RSF**

LEASE EXPIRATION DATE: JUNE 30, 2026 \$17.00 NNN | Estimated 2024 OpEx \$7.44



FOR SUBLEASE

### PARMER BUSINESS PARK | BUILDING F

36,435 RSF | SUBLEASE THRU JUNE 30, 2026



## **Property Highlights**

Furniture Available: Yes

Date Available: Now

Lease Expiration Date: June 30, 2026

Parking Ratio: 5.0:1,000 (Free Parking)

Close Proximity to Apple Parmer Lane Campus





# **FLOOR PLAN**

### **FULL BUILDING | 36,435 RSF**





# **LOCATION MAP**





## PARMER BUSINESS PARK | BUILDING F

5300 RIATA PARK COURT, AUSTIN, TX 78727

CONTACT:

#### **RICHARD WHITELEY**

+1 512 637 5521 richard.whiteley@cushwake.com

#### **MATT JACOBS**

+1 512 222 0960 matthew.jacobs@cushwake.com



©2023 Cushman & Wakefield. All rights reserved. The information contained in this communication is strictly confidential. This information has been obtained from sources believed to be reliable but has not been verified. NO WARRANTY OR REPRESENTATION, EXPRESS OR IMPLIED, IS MADE AS TO THE CONDITION OF THE PROPERTY (OR PROPERTIES) REFERENCED HEREIN OR AS TO THE ACCURACY OR COMPLETENESS OF THE INFORMATION CONTAINED HEREIN, AND SAME IS SUBMITTED SUBJECT TO ERRORS, OMISSIONS, CHANG