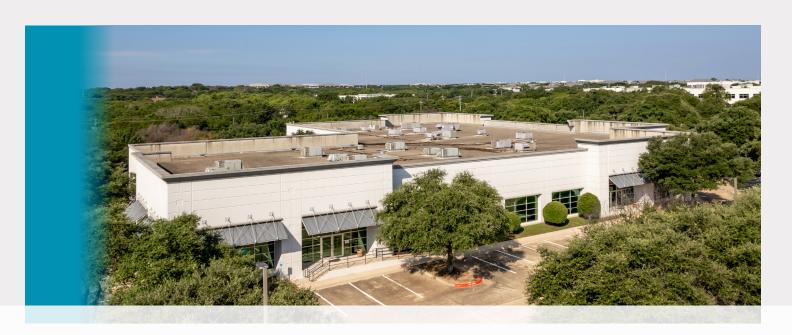

### PARMER BUSINESS PARK | BUILDING F

5300 RIATA PARK COURT, AUSTIN, TX 78727

## **TOTAL AVAILABLE: 36,435 RSF**

LEASE EXPIRATION DATE: JUNE 30, 2026 \$17.00 NNN | Estimated 2024 OpEx \$7.44

FOR SUBLEASE