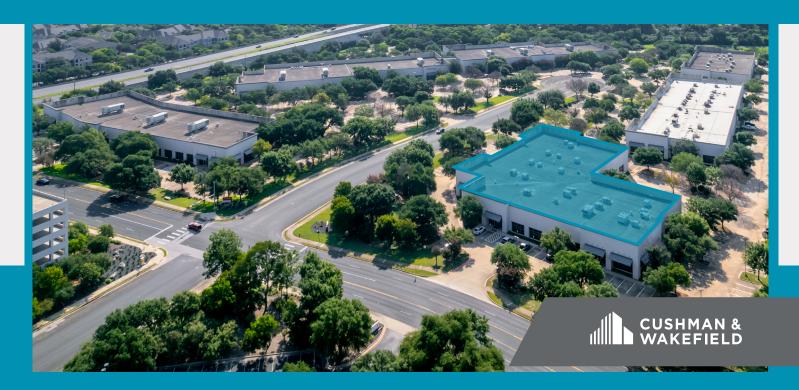

### PARMER BUSINESS PARK | BUILDING F

36,435 RSF | SUBLEASE THRU JUNE 30, 2026

### **FULL BUILDING | 36,435 RSF**