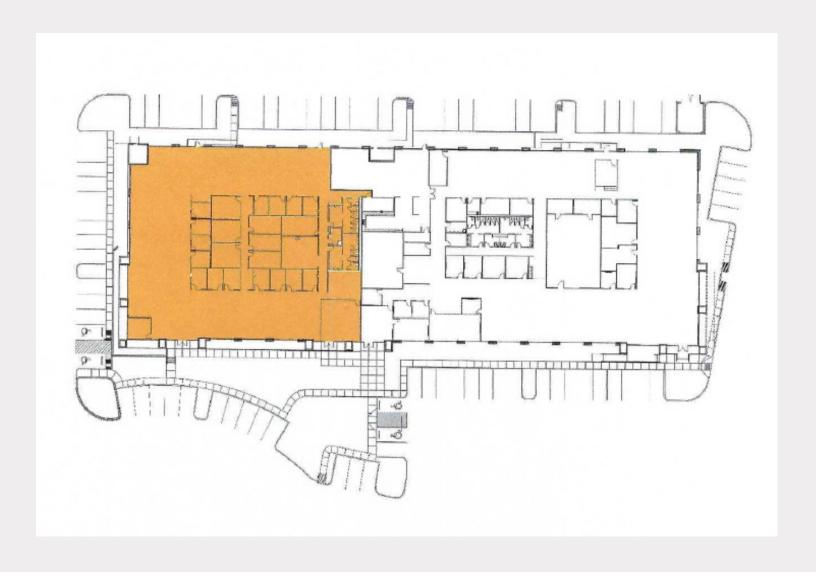

### **SUBLEASE**

### PARMER BUSINESS PARK | BUILDING F

5300 RIATA PARK COURT, AUSTIN, TX 78727

## **AVAILABLE NOW**

## **TOTAL AVAILABLE: 36,435 RSF**

LEASE EXPIRATION DATE: JUNE 30, 2026 \$17.00 NNN | Estimated 2024 OpEx \$7.44



FOR SUBLEASE

### PARMER BUSINESS PARK | BUILDING F

36,435 RSF | SUBLEASE THRU JUNE 30, 2026



## **Property Highlights**

Furniture Available: Yes

Date Available: Now

Lease Expiration Date: June 30, 2026

Parking Ratio: 5.0:1,000 (Free Parking)

Close Proximity to Apple Parmer Lane Campus





# **FLOOR PLAN**

### **FULL BUILDING | 36,435 RSF**





# **LOCATION MAP**





## PARMER BUSINESS PARK | BUILDING F

5300 RIATA PARK COURT, AUSTIN, TX 78727

CONTACT:

#### **RICHARD WHITELEY**

+1 512 637 5521 richard.whiteley@cushwake.com

#### **MATT JACOBS**

+1 512 222 0960 matthew.jacobs@cushwake.com



©2023 Cushman & Wakefield. All rights reserved. The information contained in this communication is strictly confidential. This information has been obtained from sources believed to be reliable but has not been verified. NO WARRANTY OR REPRESENTATION, EXPRESS OR IMPLIED, IS MADE AS TO THE CONDITION OF THE PROPERTY (OR PROPERTIES) REFERENCED HEREIN OR AS TO THE ACCURACY OR COMPLETENESS OF THE INFORMATION CONTAINED HEREIN, AND SAME IS SUBMITTED SUBJECT TO ERRORS, OMISSIONS, CHANGE OF PRICE, RENTAL OR OTHER \CONDITIONS, WITHDRAWAL WITHOU