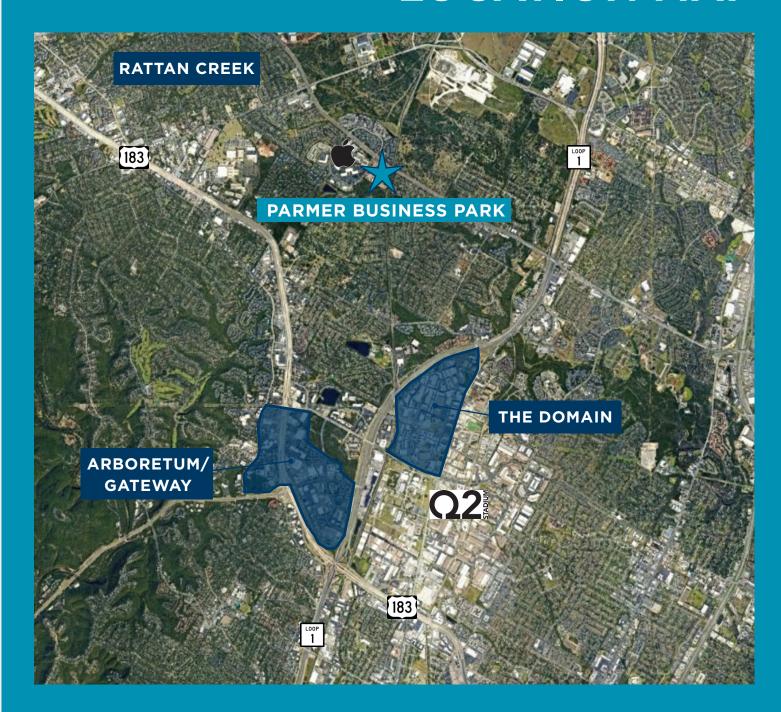

### **SUBLEASE**

### PARMER BUSINESS PARK | BUILDING F

5300 RIATA PARK COURT, AUSTIN, TX 78727

## **AVAILABLE NOW**

## **TOTAL AVAILABLE: 36,435 RSF**

LEASE EXPIRATION DATE: JUNE 30, 2026 \$17.00 NNN | Estimated 2024 OpEx \$7.44



FOR SUBLEASE

### PARMER BUSINESS PARK | BUILDING F

36,435 RSF | SUBLEASE THRU JUNE 30, 2026



## **Property Highlights**

Furniture Available: Yes

Date Available: Now

Lease Expiration Date: June 30, 2026

Parking Ratio: 5.0:1,000 (Free Parking)

Close Proximity to Apple Parmer Lane Campus





# **FLOOR PLAN**

### **FULL BUILDING | 36,435 RSF**





# **LOCATION MAP**





## PARMER BUSINESS PARK | BUILDING F

5300 RIATA PARK COURT, AUSTIN, TX 78727

CONTACT:

#### **RICHARD WHITELEY**

+1 512 637 5521 richard.whiteley@cushwake.com

#### **MATT JACOBS**

+1 512 222 0960 matthew.jacobs@cushwake.com



©2023 Cushman & Wakefield. All rights reserved. The information contained in this communication is strictly confidential. This information has been obtained from sources believed to be reliable but has not been verified. NO WARRANTY OR REPRESENTATION, EXPRESS OR IMPLIED, IS MADE AS TO THE CONDITION OF THE PROPERTY (OR PROPERTIES) REFERENCED HEREIN OR AS TO THE ACCURACY OR COMPLETENESS OF THE INFORMATION CONTAINED HEREIN, AND SAME IS SUBMITTED SUBJECT TO ERRORS, OMISSIONS, CHANGE OF PRICE, RENTAL OR OTHER \CONDITIONS, WITHDRAWAL WITHOUT NOTICE, AND TO ANY SPE