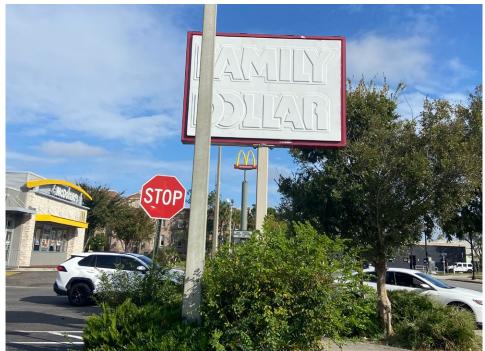

### PROPERTY OVERVIEW

Discover the perfect opportunity for your business at 233 E State Street, a former Family Dollar store. This freestanding retail property boasts an expansive 9,100 SF building situated on a .78-acre lot, offering ample paved parking and highly visible tall monument signage. Zoned CCG-2, it is ideal for a variety of retail ventures.

Strategically located and with tall monument signage, this site ensures excellent accessibility and high traffic visibility. Don't miss out on this prime location to elevate your business presence!

## **PROPERTY PHOTOS**