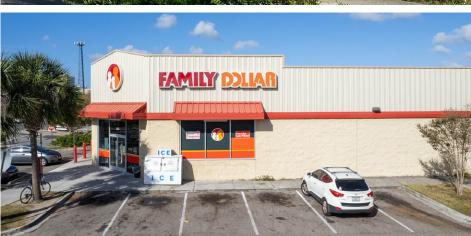

## **PROPERTY PHOTOS**

### PROPERTY OVERVIEW

Discover the perfect opportunity for your business at 233 E State Street, a former Family Dollar store. This freestanding retail property boasts an expansive 9,100 SF building situated on a .78-acre lot, offering ample paved parking and highly visible tall monument signage. Zoned CCG-2, it is ideal for a variety of retail ventures.