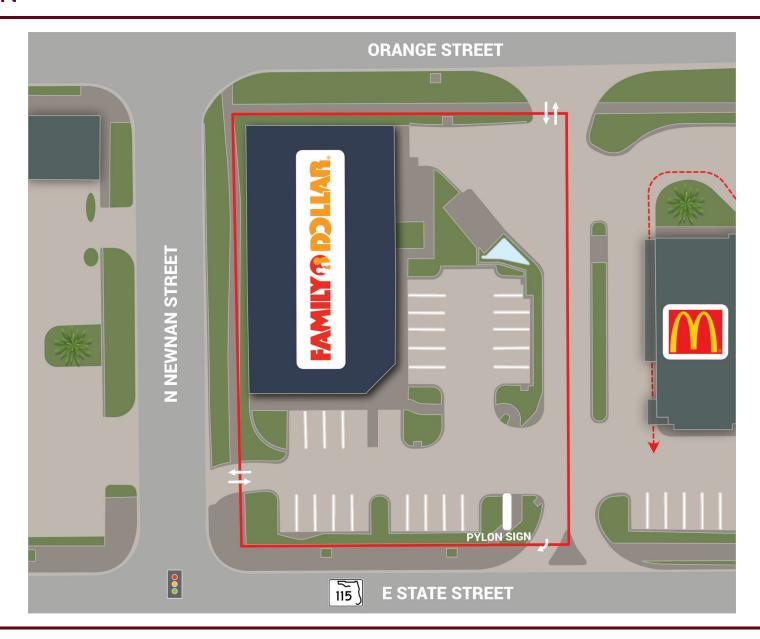

### PROPERTY OVERVIEW

Discover the perfect opportunity for your business at 233 E State Street, a former Family Dollar store. This freestanding retail property boasts an expansive 9,100 SF building situated on a .78-acre lot, offering ample paved parking and highly visible tall monument signage. Zoned CCG-2, it is ideal for a variety of retail ventures.

Strategically located and with tall monument signage, this site ensures excellent accessibility and high traffic visibility. Don't miss out on this prime location to elevate your business presence!

#### **LEASING SUMMARY**

| Address:                  | 233 E State Street, Jacksonville, FL |  |
|---------------------------|--------------------------------------|--|
| Lease Rate:               | \$21.85/SF                           |  |
| Lease Type:               | Modified Gross                       |  |
| Building Size:            | 9,100 SF                             |  |
| Lot Size:                 | 0.78 AC                              |  |
| Zoning:                   | CCG-2                                |  |
| Year Built:               | 2012                                 |  |
| Frontage:                 | 193' on State Street                 |  |
| Property Type:            | Freestanding Retail                  |  |
| Transaction Type:         | Sub-lease                            |  |
| Sublease expiration date: | 6/30/31                              |  |
| Parking:                  | ± 29 paved parking spaces            |  |
| Monument Signage:         | Yes                                  |  |