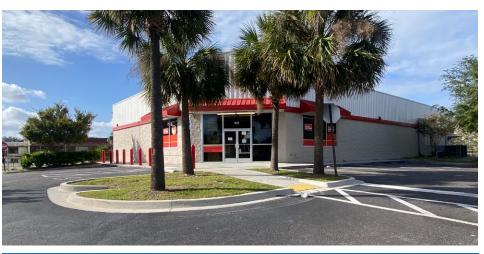

## **PROPERTY PHOTOS**

### PROPERTY OVERVIEW

Discover the perfect opportunity for your business at 233 E State Street, a former Family Dollar store. This freestanding retail property boasts an expansive 9,100 SF building situated on a .78-acre lot, offering ample paved parking and highly visible tall monument signage. Zoned CCG-2, it is ideal for a variety of retail ventures.