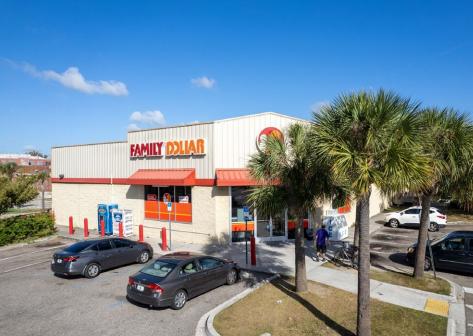

## **PROPERTY PHOTOS**

### PROPERTY OVERVIEW

Discover the perfect opportunity for your business at 233 E State Street, a former Family Dollar store. This freestanding retail property boasts an expansive 9,100 SF building situated on a .78-acre lot, offering ample paved parking and highly visible tall monument signage. Zoned CCG-2, it is ideal for a variety of retail ventures.