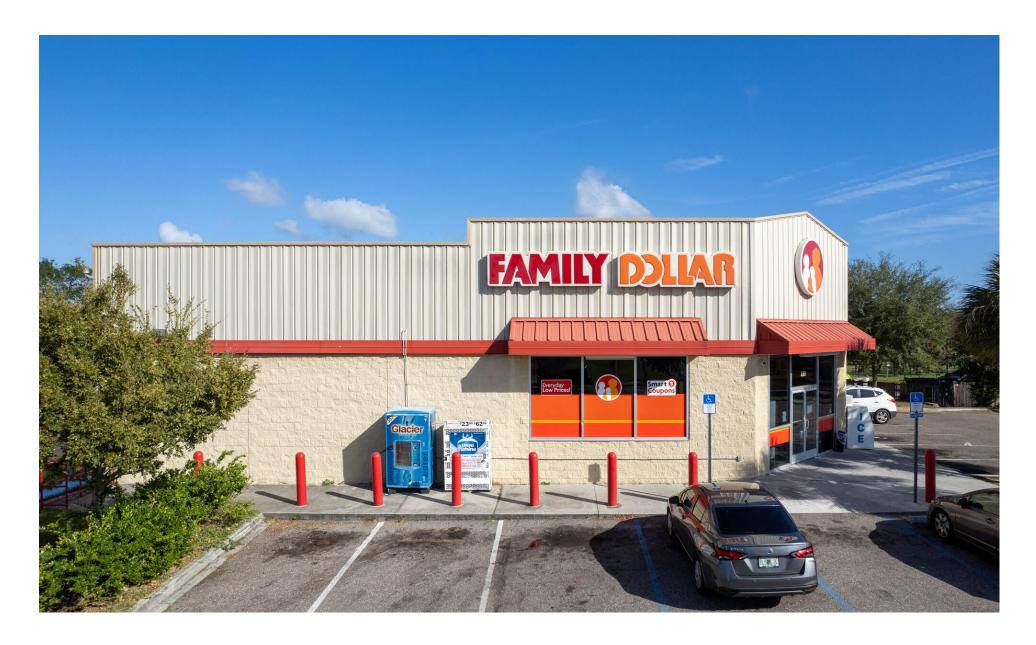

### PROPERTY OVERVIEW

Discover the perfect opportunity for your business at 233 E State Street, a former Family Dollar store. This freestanding retail property boasts an expansive 9,100 SF building situated on a .78-acre lot, offering ample paved parking and highly visible tall monument signage. Zoned CCG-2, it is ideal for a variety of retail ventures.

## **PROPERTY PHOTOS**