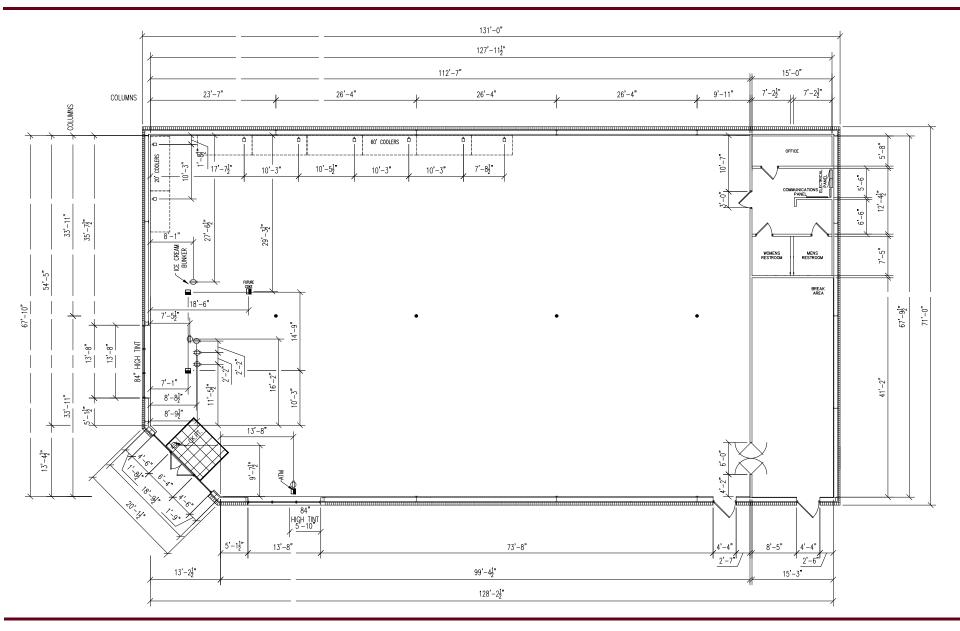

| Property Type:            | Freestanding Retail                  |  |
| Transaction Type:         | Sub-lease                            |  |
| Sublease expiration date: | 6/30/31                              |  |
| Parking:                  | ± 29 paved parking spaces            |  |
| Monument Signage:         | Yes                                  |  |

#### **DEMOGRAPHICS**

|                          | 3 MILES  | 5 MILES  |
|--------------------------|----------|----------|
| Population               | 80,382   | 216,138  |
| Households               | 35,154   | 90,664   |
| Median Age               | 38.6     | 38.2     |
| Median Household Income  | \$38,865 | \$46,731 |
| Average Household Income | \$64,994 | \$74,067 |





## **PROPERTY PHOTOS**











### **FLOOR PLAN**