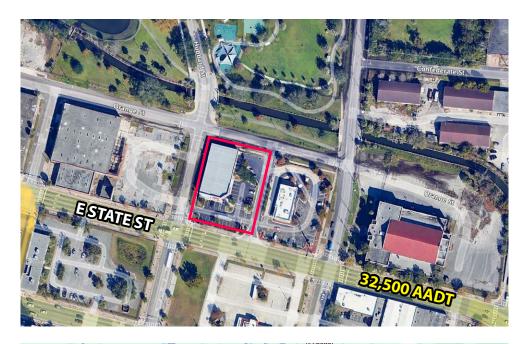

### PROPERTY OVERVIEW

Discover the perfect opportunity for your business at 233 E State Street, a former Family Dollar store. This freestanding retail property boasts an expansive 9,100 SF building situated on a .78-acre lot, offering ample paved parking and highly visible tall monument signage. Zoned CCG-2, it is ideal for a variety of retail ventures.

#### **LEASING SUMMARY**

| Address:                  | 233 E State Street, Jacksonville, FL |  |
|---------------------------|--------------------------------------|--|
| Lease Rate:               | \$21.85/SF                           |  |
| Lease Type:               | Modified Gross                       |  |
| Building Size:            | 9,100 SF                             |  |
| Lot Size:                 | 0.78 AC                              |  |
| Zoning:                   | CCG-2                                |  |
| Year Built:               | 2012                                 |  |
| Frontage:                 | 193' on State Street                 |  |
| Property Type:            | Freestanding Retail                  |  |
| Transaction Type:         | Sub-lease                            |  |
| Sublease expiration date: | 6/30/31                              |  |
| Parking:                  | ± 29 paved parking spaces            |  |
| Monument Signage:         | Yes                                  |  |