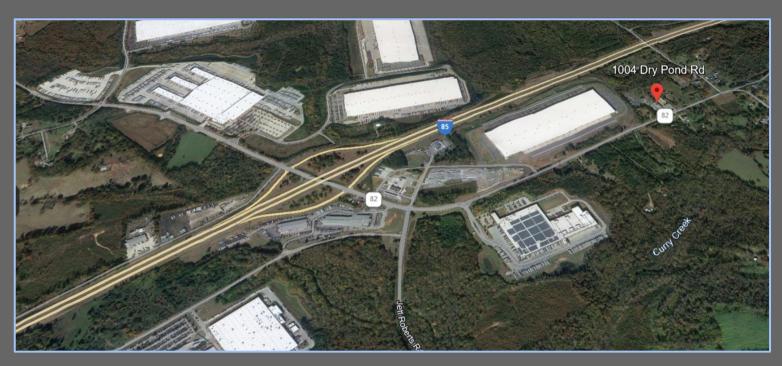

## // AVAILABLE FOR LEASE

1004 Dry Pond Rd Jefferson, GA 30549

## PROPERTY SUMMARY

This property offers up to 10,000 Sq Ft of Industrial Building space and up to four (4) acres of Industrial Outdoor Storage (IOS). Right off I-85, makes this is an ideal location for a logistics-related company needing building space and/or outdoor storage. Location is already approved and being used for tractor-trailer parking. The property is graveled, lit, fully-fenced and has electric gate access. Besides the warehouse / repair shop space, the property also has a residential building that can be used for offices.