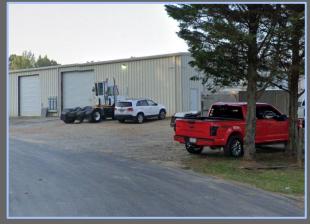

## PROPERTY SUMMARY

This property offers up to 10,000 Sq Ft of Industrial Building space and up to four (4) acres of Industrial Outdoor Storage (IOS). Right off I-85, makes this is an ideal location for a logistics-related company needing building space and/or outdoor storage. Location is already approved and being used for tractor-trailer parking. The property is graveled, lit, fully-fenced and has electric gate access. Besides the warehouse / repair shop space, the property also has a residential building that can be used for offices.

## Highlights

- LI (Light Industrial)
- Up to 4.75 Acres
- Up to 10,000 Sq Ft of warehouse/shop space (divisible)
- 4000 Sq Ft of office space
- Instant Access to I-85
- Graveled and fenced

DAN MURPHY Real Estate Manager industrialoutdoorstorage@gmail.com ©Industrial Outdoor Storage Group, LLC M: 770-648-4368 471 S Cemetery St, Norcross, GA 30071