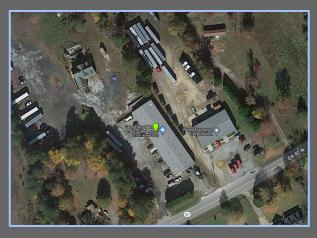

## PROPERTY SUMMARY

This property offers up to 10,000 Sq Ft of Industrial Building space and up to four (4) acres of Industrial Outdoor Storage (IOS). Right off I-85, makes this is an ideal location for a logistics-related company needing building space and/or outdoor storage. Location is already approved and being used for tractor-trailer parking. The property is graveled, lit, fully-fenced and has electric gate access. Besides the warehouse / repair shop space, the property also has a residential building that can be used for offices.

## Highlights

- LI (Light Industrial)
- Up to 4.75 Acres
- Up to 10,000 Sq Ft of warehouse/shop space (divisible)
- 4000 Sq Ft of office space
- Instant Access to I-85
- Graveled and fenced

DAN MURPHY Real Estate Manager industrialoutdoorstorage@gmail.com ©Industrial Outdoor Storage Group, LLC M: 770-648-4368 471 S Cemetery St, Norcross, GA 30071