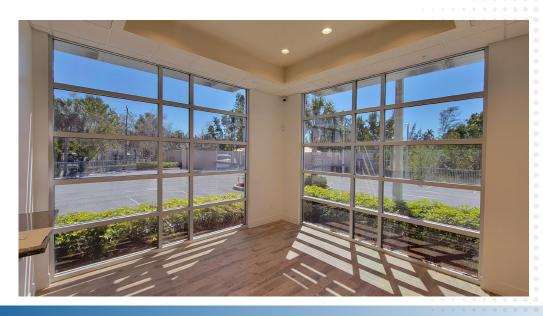

## Suite 200 | 3,085 SF

| Suite | Size (SF) | Lease Rate  | CAM    | Monthly Total Sales Tax Not Included |
|-------|-----------|-------------|--------|--------------------------------------|
| 200   | 3,085 SF  | \$19.00 NNN | \$6.95 | \$6,671.31                           |

### **SPACE HIGHLIGHTS**

- Move-In Ready: Designed specifically to meet the needs of medical professionals, four exam rooms with sinks, four offices, two nurses stations, ADA compliant patient restrooms, patient waiting area, and staff break room.
- **Natural Lighting**: The unit features expansive floor-to-ceiling windows at the entrance, creating a welcoming and uplifting atmosphere.
- **Private Entrance**: Benefit from a dedicated entrance, ensuring privacy and convenience for patients and staff alike.

FORT MYERS, FL 33908

Suite 200 | 3,085 SF