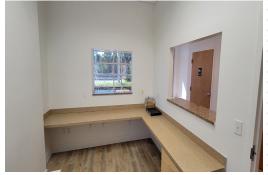

### **SPACE HIGHLIGHTS**

- Move-In Ready: Designed specifically to meet the needs of medical professionals, four exam rooms with sinks, four offices, two nurses stations, ADA compliant patient restrooms, patient waiting area, and staff break room.
- **Natural Lighting**: The unit features expansive floor-to-ceiling windows at the entrance, creating a welcoming and uplifting atmosphere.
- **Private Entrance**: Benefit from a dedicated entrance, ensuring privacy and convenience for patients and staff alike.