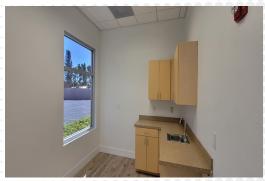

### **SPACE HIGHLIGHTS**

- Move-In Ready: Designed specifically to meet the needs of medical professionals, four exam rooms with sinks, four offices, two nurses stations, ADA compliant patient restrooms, patient waiting area, and staff break room.
- **Natural Lighting**: The unit features expansive floor-to-ceiling windows at the entrance, creating a welcoming and uplifting atmosphere.
- **Private Entrance**: Benefit from a dedicated entrance, ensuring privacy and convenience for patients and staff alike.