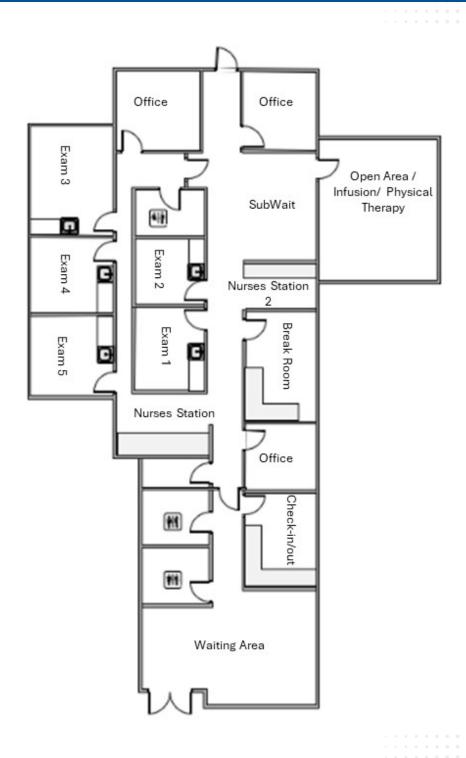

## Suite 200 | 3,085 SF

| Suite | Size (SF) | Lease Rate  | CAM    | Monthly Total Sales Tax Not Included |
|-------|-----------|-------------|--------|--------------------------------------|
| 200   | 3,085 SF  | \$19.00 NNN | \$6.95 | \$6,671.31                           |

### **SPACE HIGHLIGHTS**

- Move-In Ready: Designed specifically to meet the needs of medical professionals, four exam rooms with sinks, four offices, two nurses stations, ADA compliant patient restrooms, patient waiting area, and staff break room.
- **Natural Lighting**: The unit features expansive floor-to-ceiling windows at the entrance, creating a welcoming and uplifting atmosphere.
- **Private Entrance**: Benefit from a dedicated entrance, ensuring privacy and convenience for patients and staff alike.