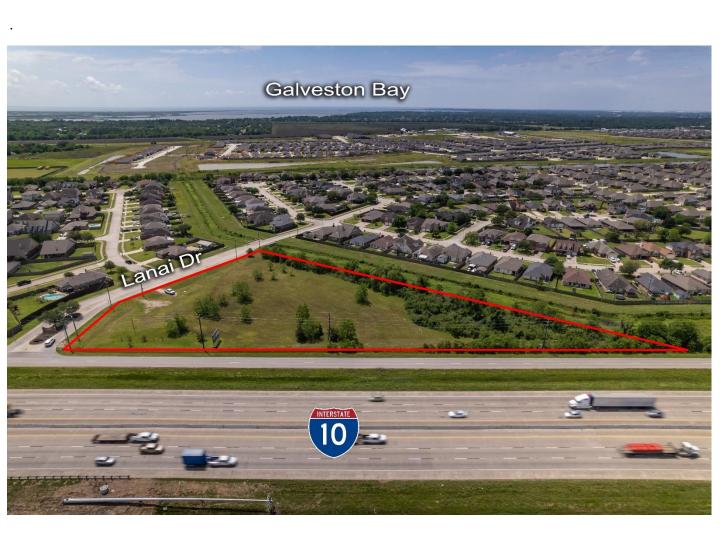

- +/- 6.3 Acre Corner Lanai Dr & I-10
- Excellent Location with Freeway Access and Visibility
- Rapidly Growing Area
- High Traffic Volume
- Utilities & No Zoning

Excellent location for a business with needs of convenient access to I-10 and/or the Mont Belvieu/Baytown's Industrial District. unrestricted parcel on the hard corner of I-10 East and Lanai Dr. with approximately 680' of frontage on I-10 east bound feeder. It has easy access to I-10 and FM 1409. Utilities are available from a private provider, Aqua Texas. A CWA easement is on the property leaving +/- 3 net acres. It is located in unincorporated Chambers County approximately 2 miles east of Mont Belvieu. It is only minutes from Chevron/Phillips, Enterprise EXXON/Mobil, Bayer, and many other industrial plants. The immediate area is experiencing a lot of new growth with new and relocating business. Taxes are low and government regulations are minimum.