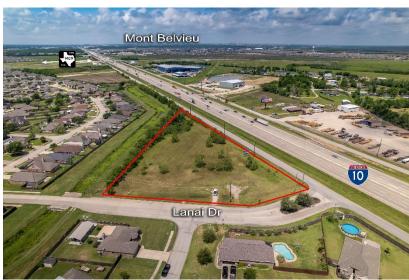

- +/- 6.3 Acre Corner Lanai Dr & I-10
- Excellent Location with Freeway Access and Visibility
- Rapidly Growing Area
- High Traffic Volume
- Utilities & No Zoning

Excellent location for a business with needs of convenient access to I-10 and/or the Mont Belvieu/Baytown's Industrial District. unrestricted parcel on the hard corner of I-10 East and Lanai Dr. with approximately 680' of frontage on I-10 east bound feeder. It has easy access to I-10 and FM 1409. Utilities are available from a private provider, Aqua Texas. A CWA easement is on the property leaving +/- 3 net acres. It is located in unincorporated Chambers County approximately 2 miles east of Mont Belvieu. It is only minutes from Chevron/Phillips, Enterprise EXXON/Mobil, Bayer, and many other industrial plants. The immediate area is experiencing a lot of new growth with new and relocating business. Taxes are low and government regulations are minimum.