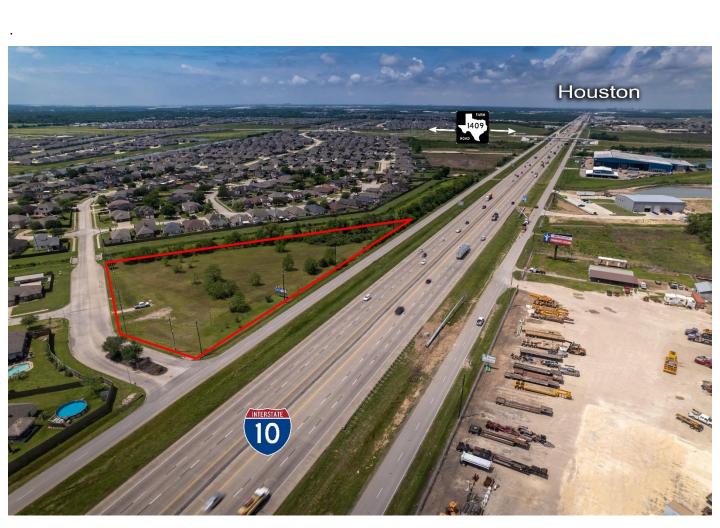

- +/- 6.3 Acre Corner Lanai Dr & I-10
- Excellent Location with Freeway Access and Visibility
- Rapidly Growing Area
- High Traffic Volume
- Utilities & No Zoning

Excellent location for a business with needs of convenient access to I-10 and/or the Mont Belvieu/Baytown's Industrial District. unrestricted parcel on the hard corner of I-10 East and Lanai Dr. with approximately 680' of frontage on I-10 east bound feeder. It has easy access to I-10 and FM 1409. Utilities are available from a private provider, Aqua Texas. A CWA easement is on the property leaving +/- 3 net acres. It is located in unincorporated Chambers County approximately 2 miles east of Mont Belvieu. It is only minutes from Chevron/Phillips, Enterprise EXXON/Mobil, Bayer, and many other industrial plants. The immediate area is experiencing a lot of new growth with new and relocating business. Taxes are low and government regulations are minimum.