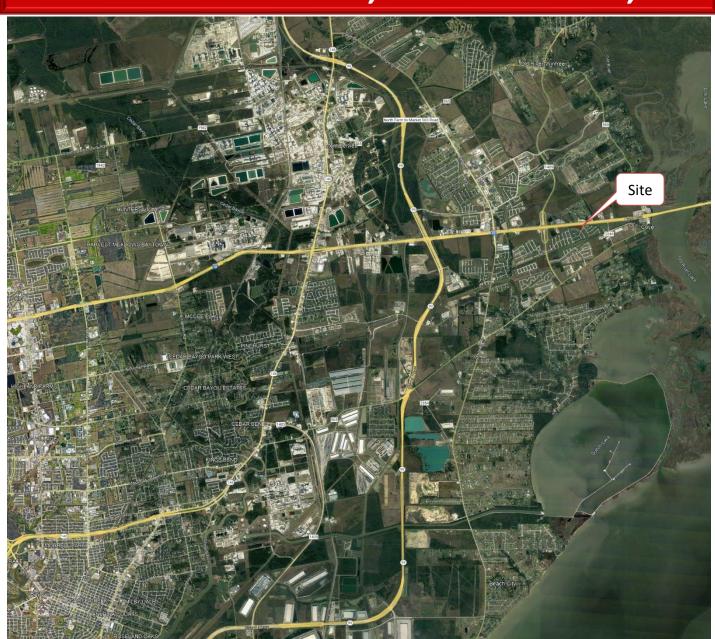

- +/- 6.3 Acre Corner Lanai Dr & I-10
- Excellent Location with Freeway Access and Visibility
- Rapidly Growing Area
- High Traffic Volume
- Utilities & No Zoning

Excellent location for a business with needs of convenient access to I-10 and/or the Mont Belvieu/Baytown's Industrial District. unrestricted parcel on the hard corner of I-10 East and Lanai Dr. with approximately 680' of frontage on I-10 east bound feeder. It has easy access to I-10 and FM 1409. Utilities are available from a private provider, Aqua Texas. A CWA easement is on the property leaving +/- 3 net acres. It is located in unincorporated Chambers County approximately 2 miles east of Mont Belvieu. It is only minutes from Chevron/Phillips, Enterprise EXXON/Mobil, Bayer, and many other industrial plants. The immediate area is experiencing a lot of new growth with new and relocating business. Taxes are low and government regulations are minimum.