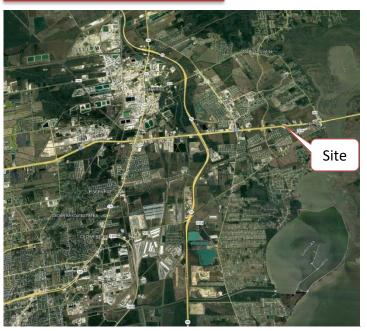

- +/- 6.3 Acre Corner Lanai Dr & I-10
- Excellent Location with Freeway Access and Visibility
- Rapidly Growing Area
- High Traffic Volume
- Utilities & No Zoning

Excellent location for a business with needs of convenient access to I-10 and/or the Mont Belvieu/Baytown's Industrial District. unrestricted parcel on the hard corner of I-10 East and Lanai Dr. with approximately 680' of frontage on I-10 east bound feeder. It has easy access to I-10 and FM 1409. Utilities are available from a private provider, Aqua Texas. A CWA easement is on the property leaving +/- 3 net acres. It is located in unincorporated Chambers County approximately 2 miles east of Mont Belvieu. It is only minutes from Chevron/Phillips, Enterprise EXXON/Mobil, Bayer, and many other industrial plants. The immediate area is experiencing a lot of new growth with new and relocating business. Taxes are low and government regulations are minimum.