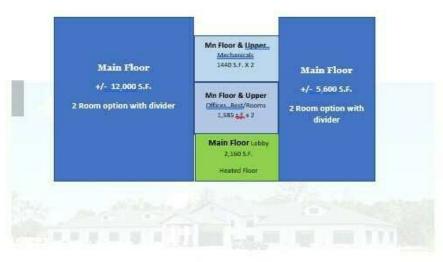

### PROPERTY DESCRIPTION

26,000+ sf of Retail / Office space, Confidential Offering as Business is still operating. Please do not approcah employees. Call Ken for a formal showing after hours. Building was recently renovated and is in excellent shape. Parking for 240+ Ceiling Heights 12'10" to 19ft with upper level offices. Formerly a Banquet hall currently a wide open space used as a furniture store.+

### 410 E Highway 30 Schererville IN. 46375

- 26,000 +/- S.F. Bldg.
- 6 +/- Acres
- Large Paved Parking Lot.
- Heated Lobby Floor & Ext Sidewalks
- Patio / 2 Gazebos
- . Ceiling heights of 12'10" to 19'
- Traffic Counts of 40,000+
- Clean Phase 1 Dated June 2022