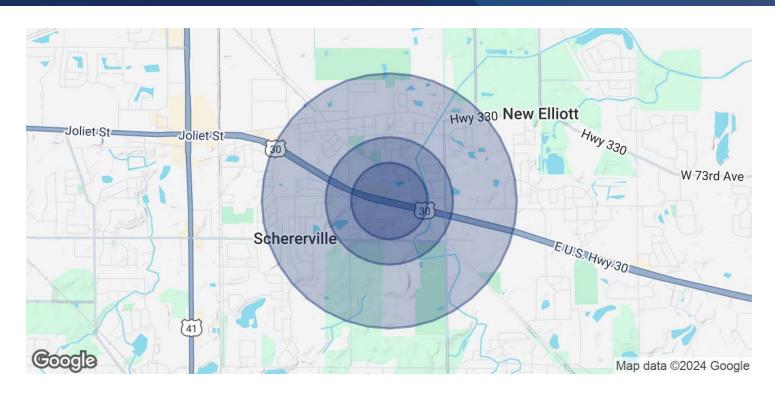

### **OFFERING SUMMARY**

| DEMOGRAPHICS     | 0.3 MILES | 0.5 MILES | 1 MILE      |
|------------------|-----------|-----------|-------------|
| Building Size:   |           |           | 26,000 SF   |
| Lot Size:        |           |           | 6.1 Acres   |
| Number of Units: |           |           | 1           |
| Sale Price:      |           |           | \$4,750,000 |

| DEMOGRAPHICS      | 0.3 MILES | 0.5 MILES | 1 MILE    |
|-------------------|-----------|-----------|-----------|
| Total Households  | 240       | 857       | 2,718     |
| Total Population  | 565       | 2,014     | 6,580     |
| Average HH Income | \$117,707 | \$114,434 | \$115,880 |

## 26,000+ SF ON 6 ACRES

SALE

410 East Lincoln Highway Schererville, IN 46375

410 East Lincoln Highway Schererville, IN 46375

Ken Peach

(708) 764-2890

410 East Lincoln Highway Schererville, IN 46375

| POPULATION           | 0.3 MILES | 0.5 MILES | 1 MILE    |
|----------------------|-----------|-----------|-----------|
| Total Population     | 565       | 2,014     | 6,580     |
| Average Age          | 47        | 46        | 45        |
| Average Age (Male)   | 45        | 45        | 43        |
| Average Age (Female) | 48        | 47        | 46        |
| HOUSEHOLDS & INCOME  | 0.3 MILES | 0.5 MILES | 1 MILE    |
| Total Households     | 240       | 857       | 2,718     |
| # of Persons per HH  | 2.4       | 2.4       | 2.4       |
| Average HH Income    | \$117,707 | \$114,434 | \$115,880 |
| Average House Value  | \$316,332 | \$315,075 | \$314,378 |

Demographics data derived from AlphaMap