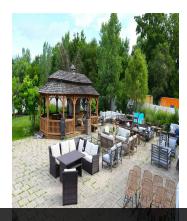

### 410 E Highway 30 Schererville IN. 46375

- 26,000 +/- S.F. Bldg.
- 6 +/- Acres
- Large Paved Parking Lot.
- Heated Lobby Floor & Ext Sidewalks
- Patio / 2 Gazebos
- . Ceiling heights of 12'10" to 19'
- Traffic Counts of 40,000+
- Clean Phase 1 Dated June 2022