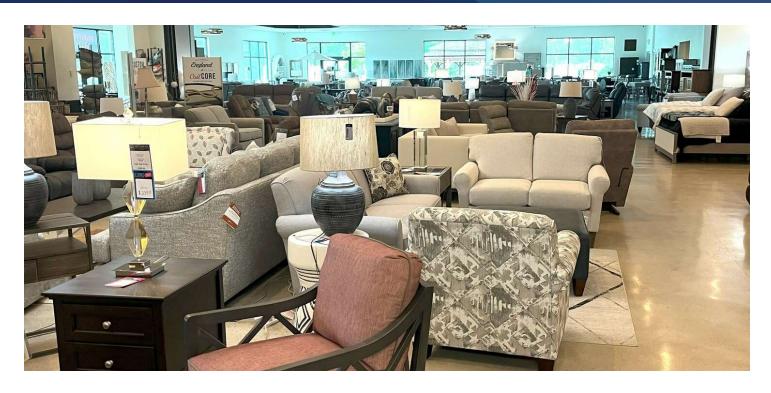

### PROPERTY DESCRIPTION

26,000+ sf of Retail / Office space, Confidential Offering as Business is still operating. Please do not approcah employees. Call Ken for a formal showing after hours. Building was recently renovated and is in excellent shape. Parking for 240+ Ceiling Heights 12'10" to 19ft with upper level offices. Formerly a Banquet hall currently a wide open space used as a furniture store.+