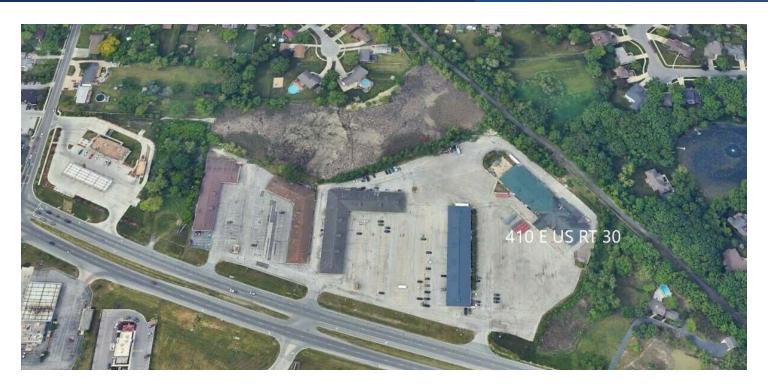

410 East Lincoln Highway Schererville, IN 46375

### 410 E Highway 30 Schererville IN. 46375

- 26,000 +/- S.F. Bldg.
- 6 +/- Acres
- Large Paved Parking Lot.
- Heated Lobby Floor & Ext Sidewalks
- Patio / 2 Gazebos
- . Ceiling heights of 12'10" to 19'
- Traffic Counts of 40,000+
- Clean Phase 1 Dated June 2022