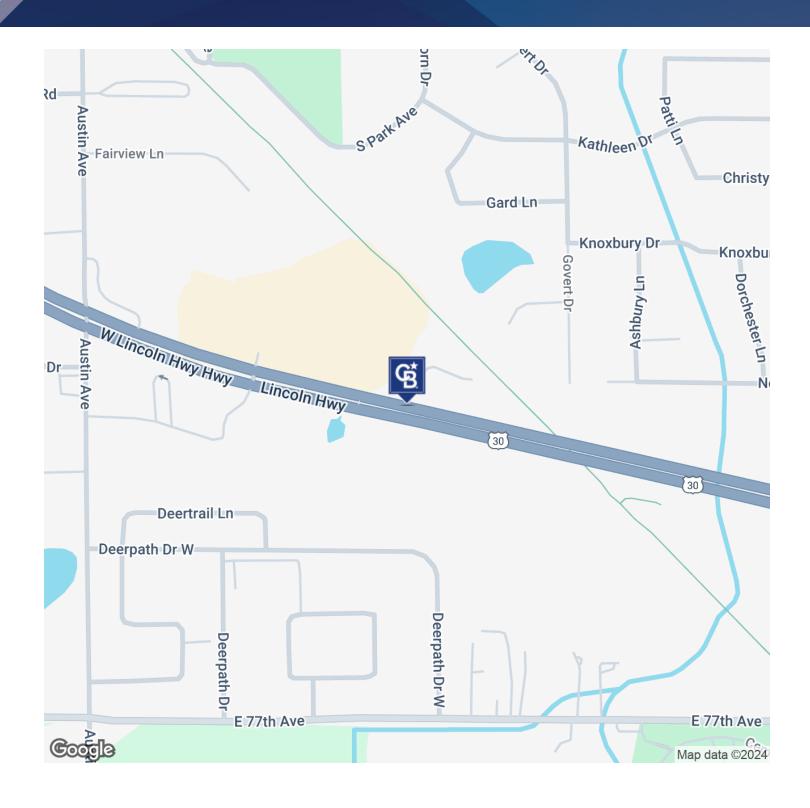

410 East Lincoln Highway Schererville, IN 46375

### 410 E Highway 30 Schererville IN. 46375

- 26,000 +/- S.F. Bldg.
- 6 +/- Acres
- Large Paved Parking Lot.
- Heated Lobby Floor & Ext Sidewalks
- Patio / 2 Gazebos
- . Ceiling heights of 12'10" to 19'
- Traffic Counts of 40,000+
- Clean Phase 1 Dated June 2022

# SALE

410 East Lincoln Highway Schererville, IN 46375

Add text here...

# SALE

410 East Lincoln Highway Schererville, IN 46375