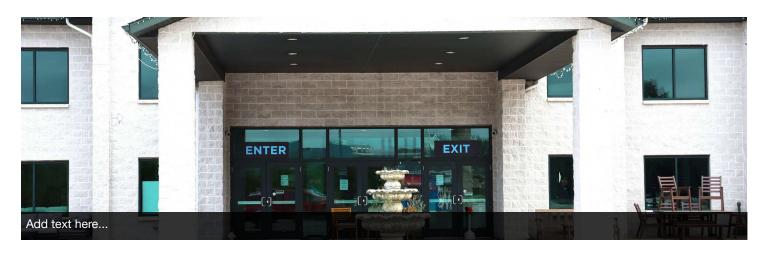

### 410 E Highway 30 Schererville IN. 46375

- 26,000 +/- S.F. Bldg.
- 6 +/- Acres
- Large Paved Parking Lot.
- Heated Lobby Floor & Ext Sidewalks
- Patio / 2 Gazebos
- . Ceiling heights of 12'10" to 19'
- Traffic Counts of 40,000+
- Clean Phase 1 Dated June 2022