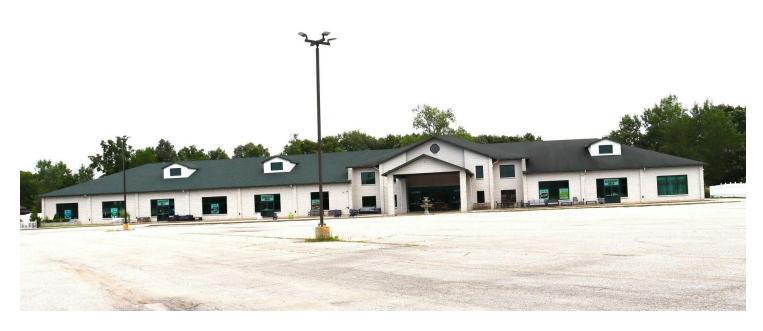

### PROPERTY DESCRIPTION

26,000+ sf of Retail / Office space, Confidential Offering as Business is still operating. Please do not approcah employees. Call Ken for a formal showing after hours. Building was recently renovated and is in excellent shape. Parking for 240+ Ceiling Heights 12'10" to 19ft with upper level offices. Formerly a Banquet hall currently a wide open space used as a furniture store.+

### 410 E Highway 30 Schererville IN. 46375

- 26,000 +/- S.F. Bldg.
- 6 +/- Acres
- Large Paved Parking Lot.
- Heated Lobby Floor & Ext Sidewalks
- Patio / 2 Gazebos
- . Ceiling heights of 12'10" to 19'
- Traffic Counts of 40,000+
- Clean Phase 1 Dated June 2022