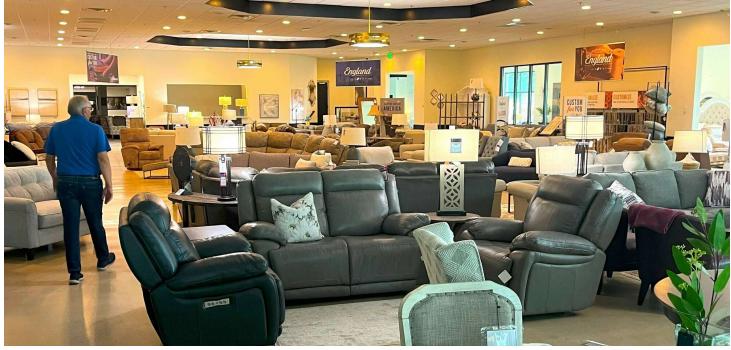

### PROPERTY DESCRIPTION

26,000+ sf of Retail / Office space, Confidential Offering as Business is still operating. Please do not approcah employees. Call Ken for a formal showing after hours. Building was recently renovated and is in excellent shape. Parking for 240+ Ceiling Heights 12'10" to 19ft with upper level offices. Formerly a Banquet hall currently a wide open space used as a furniture store.+