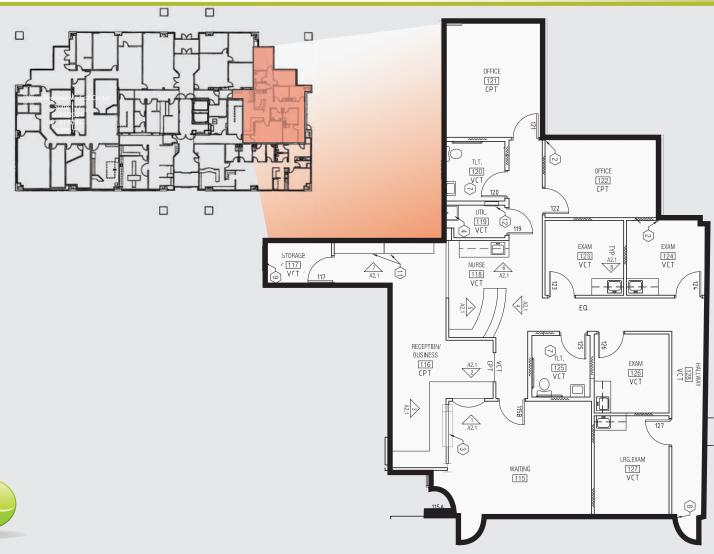

#### **FLOOR PLAN**

AVAILABLE SUITE: Suite 128 - 2,146 rsf

LEASE RATE: \$1.95 NNN

#### SUITE DESCRIPTION:

2 Offices

Nurses' Station

3 Exam Rooms

1 Large Exam Room

Storage and Utility Rooms

2 In-Suite Restrooms

Reception/Admin