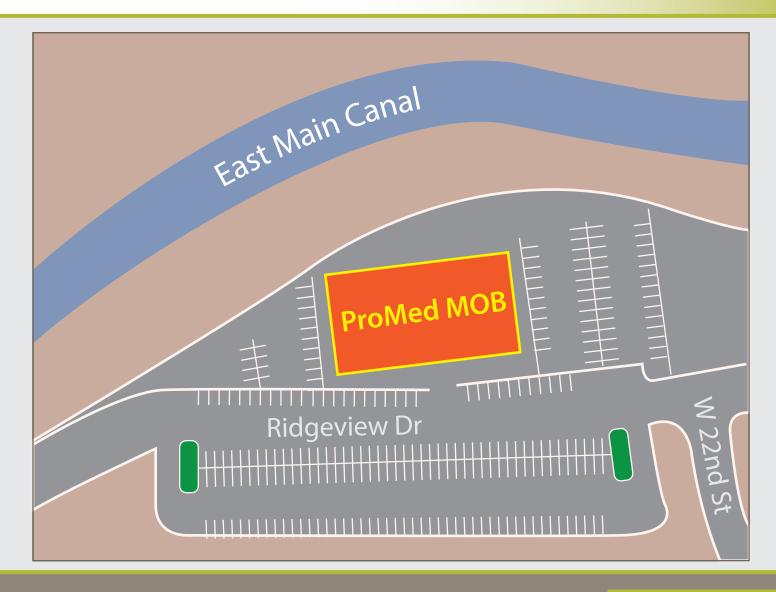

#### **BIRD'S EYE-VIEW**

2270 Ridgeview Drive, Yuma, AZ 85364

SITE PLAN

2270 Ridgeview Drive, Yuma, AZ 85364