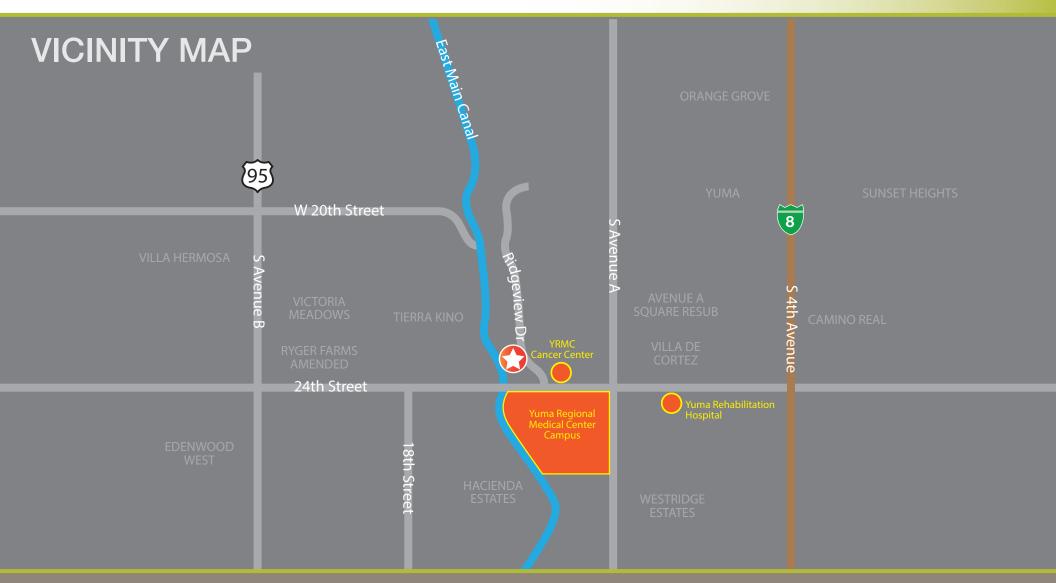

2270 Ridgeview Drive, Yuma, AZ 85364

2270 Ridgeview Drive, Yuma, AZ 85364

- 47,813 SF
- 3 Story Medical Building
- Professionally Managed
- Located directly across from Yuma Regional Medical Center
- An average daily traffic count in excess of 30,000 vehicles
- Best in Class Medical Building
- Elevator Served