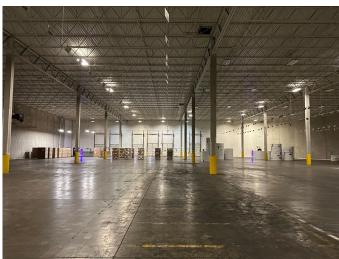

### **BUILDING PHOTOS**

## PROPERTY HIGHLIGHTS

- 89,600 SF Total
- 1,386 SF Office
- · Cross-Docked
- (12) Docks; (1) Drive-in
- 28' Clear Height
- LED Lights
- Zoned ITC Industrial Truck Center
- Excellent access to I-275, I-75 and I-71

## **LEASE RATE: \$5.75 PSF NNN**

| LOCATION       | Sharonville, OH               | DOCK DOORS   | (12) 9'x10' with levelers and shelters                |
|----------------|-------------------------------|--------------|-------------------------------------------------------|
| TOTAL SIZE     | 89,600 SF (490' x 184')       | DRIVE-INS    | (1) drive-in                                          |
| OFFICE SIZE    | 1,386 SF                      | SPRINKLERS   | Yes                                                   |
| ZONING         | ITC - Industrial Truck Center | HVAC         | (2) Cambridge unit heaters                            |
| CONSTRUCTION   | Tilt-up concrete              | PARKING      | (10) auto stalls                                      |
| YEAR BUILT     | 1991                          | ELECTRIC/GAS | http://www.duke-energy.com                            |
| COLUMN SPACING | 42' x 46'                     | WATER        | https://www.cincinnati-oh.gov/water                   |
| CLEAR HEIGHT   | 28'                           | SEWER        | https://msdgc.org                                     |
| TRUCK COURT    | 100' concrete                 | TELEPHONE    | https://www.altafiber.com                             |
| ELECTRIC       | 400a, 480/277v, 3phase        | DATA         | https://www.altafiber.com<br>https://www.spectrum.com |
| LIGHTS         | LED                           | OPEX         | \$1.65 psf                                            |
|                |                               |              |                                                       |