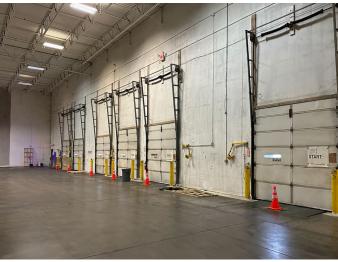

### **BUILDING PHOTOS**

## PROPERTY HIGHLIGHTS

- 89,600 SF Total
- 1,386 SF Office
- · Cross-Docked
- (12) Docks; (1) Drive-in
- 28' Clear Height
- LED Lights
- Zoned ITC Industrial Truck Center
- Excellent access to I-275, I-75 and I-71

## **LEASE RATE: \$5.75 PSF NNN**

| LOCATION       | Sharonville, OH               | DOCK DOORS   | (12) 9'x10' with levelers and shelters                |
|----------------|-------------------------------|--------------|-------------------------------------------------------|
| TOTAL SIZE     | 89,600 SF (490' x 184')       | DRIVE-INS    | (1) drive-in                                          |
| OFFICE SIZE    | 1,386 SF                      | SPRINKLERS   | Yes                                                   |
| ZONING         | ITC - Industrial Truck Center | HVAC         | (2) Cambridge unit heaters                            |
| CONSTRUCTION   | Tilt-up concrete              | PARKING      | (10) auto stalls                                      |
| YEAR BUILT     | 1991                          | ELECTRIC/GAS | http://www.duke-energy.com                            |
| COLUMN SPACING | 42' x 46'                     | WATER        | https://www.cincinnati-oh.gov/water                   |
| CLEAR HEIGHT   | 28'                           | SEWER        | https://msdgc.org                                     |
| TRUCK COURT    | 100' concrete                 | TELEPHONE    | https://www.altafiber.com                             |
| ELECTRIC       | 400a, 480/277v, 3phase        | DATA         | https://www.altafiber.com<br>https://www.spectrum.com |
| LIGHTS         | LED                           | OPEX         | \$1.65 psf                                            |
|                |                               |              |                                                       |