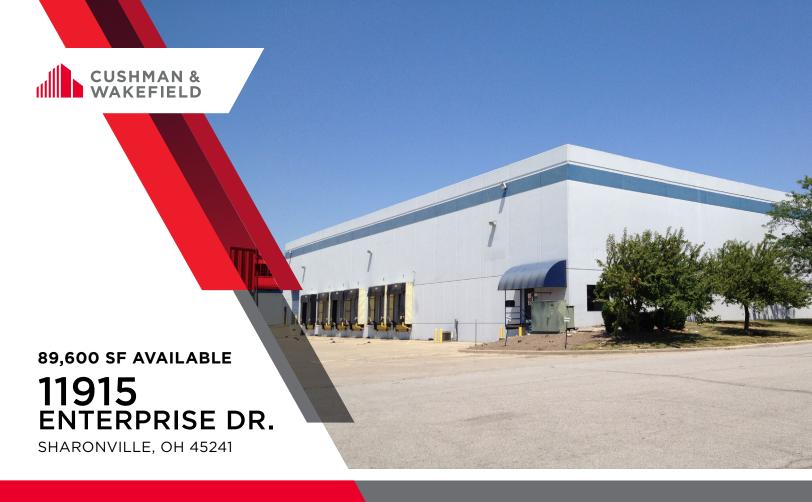

## FOR LEASE 11915 ENTERPRISE DR

SHARONVILLE, OH 45241

## PROPERTY HIGHLIGHTS

- 89,600 SF Total
- 1,386 SF Office
- · Cross-Docked
- (12) Docks; (1) Drive-in
- 28' Clear Height
- LED Lights
- Zoned ITC Industrial Truck Center
- Excellent access to I-275, I-75 and I-71