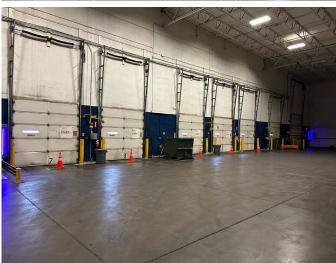

### **BUILDING PHOTOS**

## PROPERTY HIGHLIGHTS

- 89,600 SF Total
- 1,386 SF Office
- · Cross-Docked
- (12) Docks; (1) Drive-in
- 28' Clear Height
- LED Lights
- Zoned ITC Industrial Truck Center
- Excellent access to I-275, I-75 and I-71

## **LEASE RATE: \$5.75 PSF NNN**

| LOCATION       | Sharonville, OH               | DOCK DOORS   | (12) 9'x10' with levelers and shelters                |
|----------------|-------------------------------|--------------|-------------------------------------------------------|
| TOTAL SIZE     | 89,600 SF (490' x 184')       | DRIVE-INS    | (1) drive-in                                          |
| OFFICE SIZE    | 1,386 SF                      | SPRINKLERS   | Yes                                                   |
| ZONING         | ITC - Industrial Truck Center | HVAC         | (2) Cambridge unit heaters                            |
| CONSTRUCTION   | Tilt-up concrete              | PARKING      | (10) auto stalls                                      |
| YEAR BUILT     | 1991                          | ELECTRIC/GAS | http://www.duke-energy.com                            |
| COLUMN SPACING | 42' x 46'                     | WATER        | https://www.cincinnati-oh.gov/water                   |
| CLEAR HEIGHT   | 28'                           | SEWER        | https://msdgc.org                                     |
| TRUCK COURT    | 100' concrete                 | TELEPHONE    | https://www.altafiber.com                             |
| ELECTRIC       | 400a, 480/277v, 3phase        | DATA         | https://www.altafiber.com<br>https://www.spectrum.com |
| LIGHTS         | LED                           | OPEX         | \$1.65 psf                                            |
|                |                               |              |                                                       |