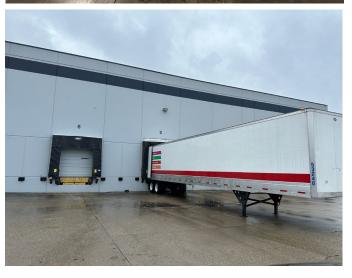

### **BUILDING PHOTOS**

## PROPERTY HIGHLIGHTS

- 89,600 SF Total
- 1,386 SF Office
- · Cross-Docked
- (12) Docks; (1) Drive-in
- 28' Clear Height
- LED Lights
- Zoned ITC Industrial Truck Center
- Excellent access to I-275, I-75 and I-71

## **LEASE RATE: \$5.75 PSF NNN**

| LOCATION       | Sharonville, OH               | DOCK DOORS   | (12) 9'x10' with levelers and shelters                |
|----------------|-------------------------------|--------------|-------------------------------------------------------|
| TOTAL SIZE     | 89,600 SF (490' x 184')       | DRIVE-INS    | (1) drive-in                                          |
| OFFICE SIZE    | 1,386 SF                      | SPRINKLERS   | Yes                                                   |
| ZONING         | ITC - Industrial Truck Center | HVAC         | (2) Cambridge unit heaters                            |
| CONSTRUCTION   | Tilt-up concrete              | PARKING      | (10) auto stalls                                      |
| YEAR BUILT     | 1991                          | ELECTRIC/GAS | http://www.duke-energy.com                            |
| COLUMN SPACING | 42' x 46'                     | WATER        | https://www.cincinnati-oh.gov/water                   |
| CLEAR HEIGHT   | 28'                           | SEWER        | https://msdgc.org                                     |
| TRUCK COURT    | 100' concrete                 | TELEPHONE    | https://www.altafiber.com                             |
| ELECTRIC       | 400a, 480/277v, 3phase        | DATA         | https://www.altafiber.com<br>https://www.spectrum.com |
| LIGHTS         | LED                           | OPEX         | \$1.65 psf                                            |
|                |                               |              |                                                       |