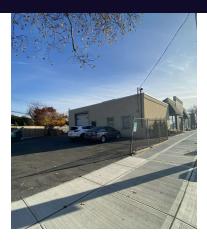

### **Property Overview**

This highly trafficked mulit-use commercial location has prime frontage while boasting a newly renovated showroom equipped with an 11 foot roll up door with 12 foot ceilings for storage and deliveries. There are currently 2 other tenants providing \$3,600/month income leaving 6400-7100 square feet for an owner user. With street parking, a fenced in private lot, and rear storage, it offers many opportunities to the right buyer. This turn key location is ideal for both an end user or investor.

### **Property Highlights**

- · Free Standing Building with 7,906 SF of space
- · Recently Renovated in 2023
- · 100% Occupancy with 2 units
- On-Site Parking Available
- Multi Use Commercial Zoning
- Modernized and Updated Interior