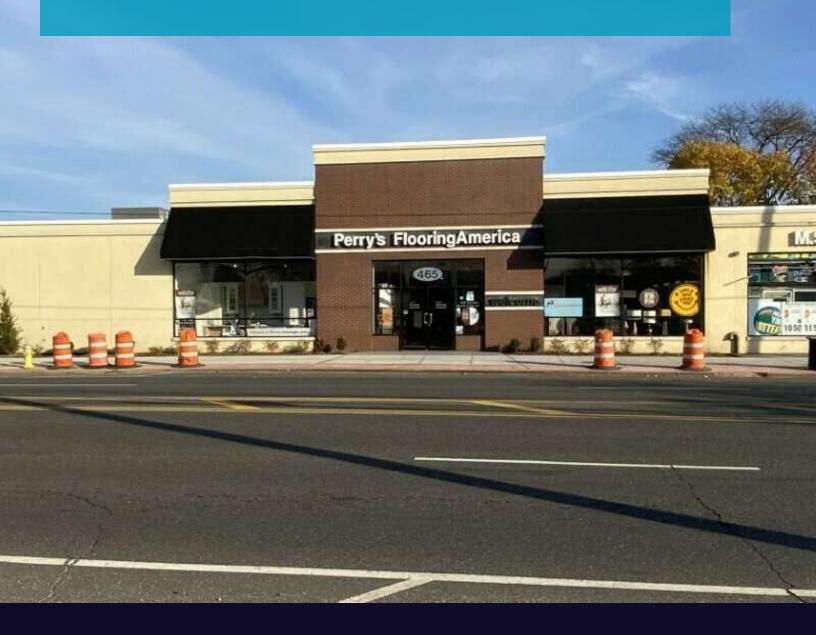

# 465 Franklin Avenue Franklin Square NY 11010

465 Franklin Ave Franklin Square, NY 11010

For More Information:

### **Property Overview**

This highly trafficked mulit-use commercial location has prime frontage while boasting a newly renovated showroom equipped with an 11 foot roll up door with 12 foot ceilings for storage and deliveries. There are currently 2 other tenants providing \$3,600/month income leaving 6400-7100 square feet for an owner user. With street parking, a fenced in private lot, and rear storage, it offers many opportunities to the right buyer. This turn key location is ideal for both an end user or investor.

### **Property Highlights**

- · Free Standing Building with 7,906 SF of space
- · Recently Renovated in 2023
- · 100% Occupancy with 2 units
- On-Site Parking Available
- Multi Use Commercial Zoning
- Modernized and Updated Interior