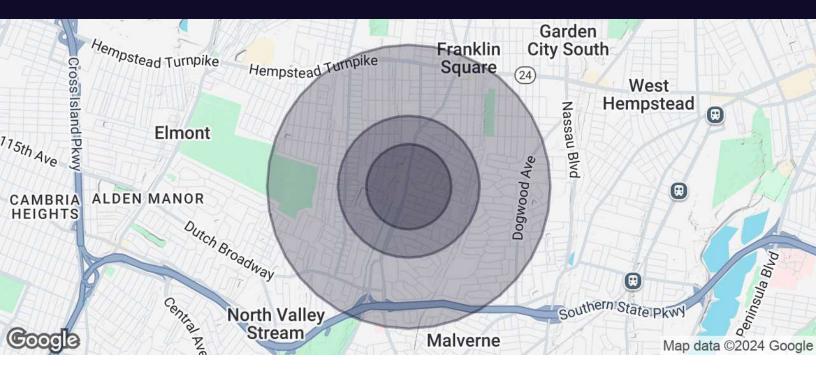

### 465 Franklin Ave Franklin Square, NY 11010

| Population           | 0.3 Miles | 0.5 Miles | 1 Mile |
|----------------------|-----------|-----------|--------|
| Total Population     | 3,152     | 9,238     | 35,741 |
| Average Age          | 44        | 43        | 42     |
| Average Age (Male)   | 42        | 42        | 41     |
| Average Age (Female) | 45        | 44        | 44     |

| Households & Income | 0.3 Miles | 0.5 Miles | 1 Mile    |
|---------------------|-----------|-----------|-----------|
| Total Households    | 1,032     | 2,916     | 10,902    |
| # of Persons per HH | 3.1       | 3.2       | 3.3       |
| Average HH Income   | \$149,316 | \$150,183 | \$164,874 |
| Average House Value | \$685,350 | \$685,820 | \$662,586 |