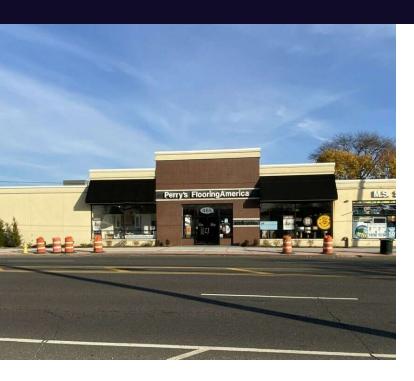

# 465 Franklin Avenue Franklin Square NY 11010

465 Franklin Ave Franklin Square, NY 11010

For More Information:

### **Property Overview**

This highly trafficked mulit-use commercial location has prime frontage while boasting a newly renovated showroom equipped with an 11 foot roll up door with 12 foot ceilings for storage and deliveries. There are currently 2 other tenants providing \$3,600/month income leaving 6400-7100 square feet for an owner user. With street parking, a fenced in private lot, and rear storage, it offers many opportunities to the right buyer. This turn key location is ideal for both an end user or investor.

### **Property Highlights**

- · Free Standing Building with 7,906 SF of space
- · Recently Renovated in 2023
- · 100% Occupancy with 2 units
- On-Site Parking Available
- Multi Use Commercial Zoning
- Modernized and Updated Interior