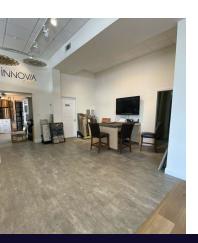

### **Property Overview**

This highly trafficked mulit-use commercial location has prime frontage while boasting a newly renovated showroom equipped with an 11 foot roll up door with 12 foot ceilings for storage and deliveries. There are currently 2 other tenants providing \$3,600/month income leaving 6400-7100 square feet for an owner user. With street parking, a fenced in private lot, and rear storage, it offers many opportunities to the right buyer. This turn key location is ideal for both an end user or investor.

### **Property Highlights**

- · Free Standing Building with 7,906 SF of space
- · Recently Renovated in 2023
- · 100% Occupancy with 2 units
- On-Site Parking Available
- Multi Use Commercial Zoning
- Modernized and Updated Interior