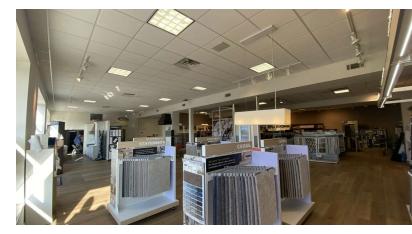

### **Property Overview**

This highly trafficked mulit-use commercial location has prime frontage while boasting a newly renovated showroom equipped with an 11 foot roll up door with 12 foot ceilings for storage and deliveries. There are currently 2 other tenants providing \$3,600/month income leaving 6400-7100 square feet for an owner user. With street parking, a fenced in private lot, and rear storage, it offers many opportunities to the right buyer. This turn key location is ideal for both an end user or investor.

### **Property Highlights**

- · Free Standing Building with 7,906 SF of space
- · Recently Renovated in 2023
- · 100% Occupancy with 2 units
- On-Site Parking Available
- Multi Use Commercial Zoning
- Modernized and Updated Interior