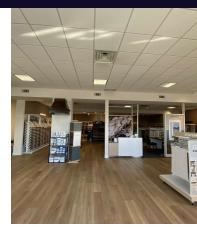

### **Property Overview**

This highly trafficked mulit-use commercial location has prime frontage while boasting a newly renovated showroom equipped with an 11 foot roll up door with 12 foot ceilings for storage and deliveries. There are currently 2 other tenants providing \$3,600/month income leaving 6400-7100 square feet for an owner user. With street parking, a fenced in private lot, and rear storage, it offers many opportunities to the right buyer. This turn key location is ideal for both an end user or investor.

### **Property Highlights**

- · Free Standing Building with 7,906 SF of space
- · Recently Renovated in 2023
- · 100% Occupancy with 2 units
- On-Site Parking Available
- Multi Use Commercial Zoning
- Modernized and Updated Interior