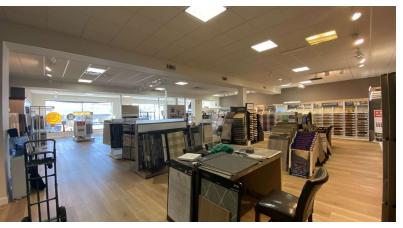

### **Property Overview**

This highly trafficked mulit-use commercial location has prime frontage while boasting a newly renovated showroom equipped with an 11 foot roll up door with 12 foot ceilings for storage and deliveries. There are currently 2 other tenants providing \$3,600/month income leaving 6400-7100 square feet for an owner user. With street parking, a fenced in private lot, and rear storage, it offers many opportunities to the right buyer. This turn key location is ideal for both an end user or investor.

### **Property Highlights**

- · Free Standing Building with 7,906 SF of space
- · Recently Renovated in 2023
- · 100% Occupancy with 2 units
- On-Site Parking Available
- Multi Use Commercial Zoning
- Modernized and Updated Interior