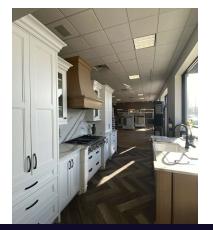

### **Property Overview**

This highly trafficked mulit-use commercial location has prime frontage while boasting a newly renovated showroom equipped with an 11 foot roll up door with 12 foot ceilings for storage and deliveries. There are currently 2 other tenants providing \$3,600/month income leaving 6400-7100 square feet for an owner user. With street parking, a fenced in private lot, and rear storage, it offers many opportunities to the right buyer. This turn key location is ideal for both an end user or investor.

### **Property Highlights**

- · Free Standing Building with 7,906 SF of space
- · Recently Renovated in 2023
- · 100% Occupancy with 2 units
- On-Site Parking Available
- Multi Use Commercial Zoning
- Modernized and Updated Interior