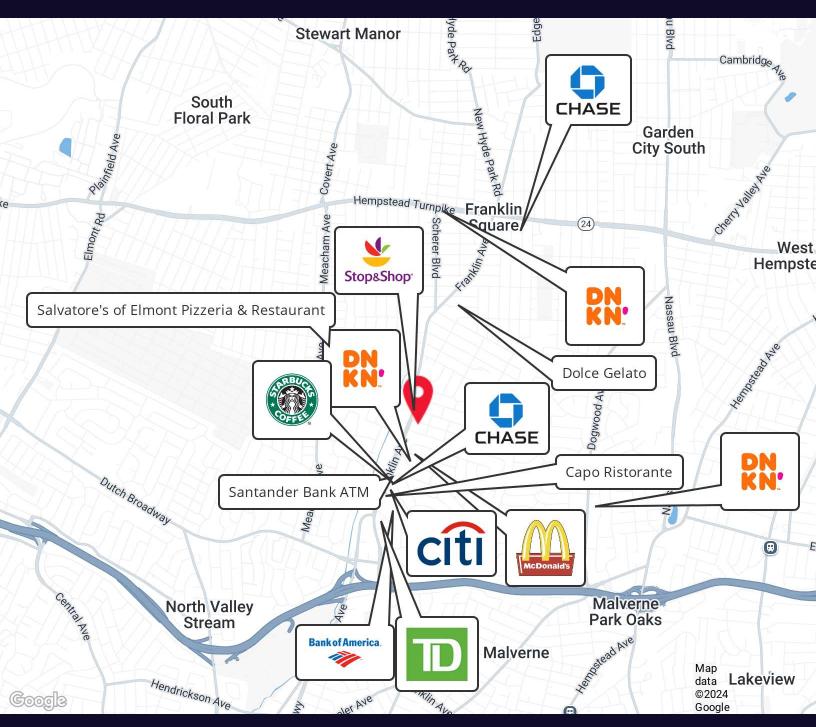

### **Property Overview**

This highly trafficked mulit-use commercial location has prime frontage while boasting a newly renovated showroom equipped with an 11 foot roll up door with 12 foot ceilings for storage and deliveries. There are currently 2 other tenants providing \$3,600/month income leaving 6400-7100 square feet for an owner user. With street parking, a fenced in private lot, and rear storage, it offers many opportunities to the right buyer. This turn key location is ideal for both an end user or investor.