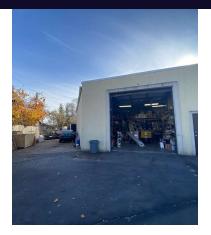

### **Property Overview**

This highly trafficked mulit-use commercial location has prime frontage while boasting a newly renovated showroom equipped with an 11 foot roll up door with 12 foot ceilings for storage and deliveries. There are currently 2 other tenants providing \$3,600/month income leaving 6400-7100 square feet for an owner user. With street parking, a fenced in private lot, and rear storage, it offers many opportunities to the right buyer. This turn key location is ideal for both an end user or investor.

### **Property Highlights**

- · Free Standing Building with 7,906 SF of space
- · Recently Renovated in 2023
- · 100% Occupancy with 2 units
- On-Site Parking Available
- Multi Use Commercial Zoning
- Modernized and Updated Interior