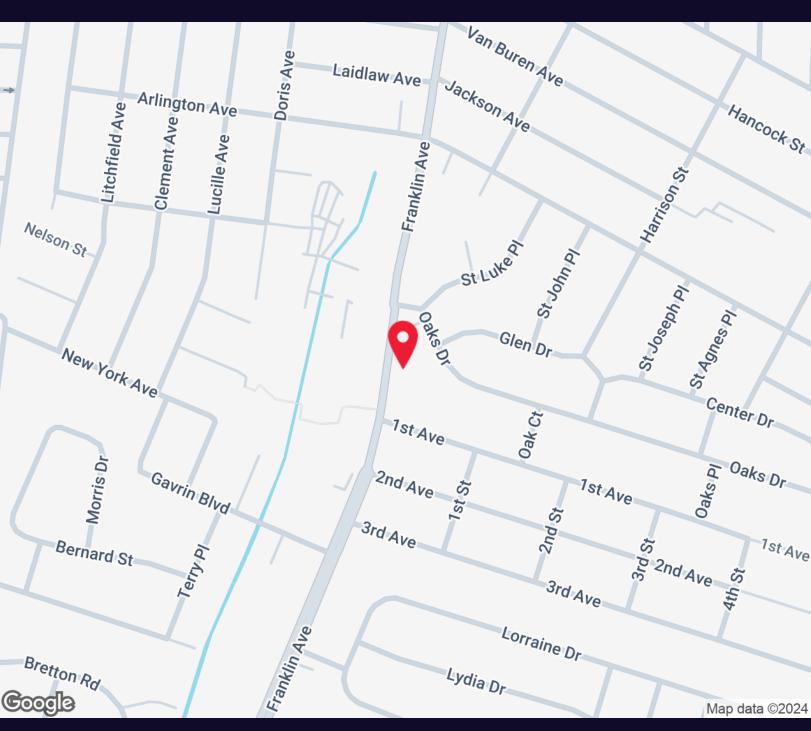

# 465 Franklin Avenue Franklin Square NY 11010

465 Franklin Ave Franklin Square, NY 11010

For More Information:

### 465 Franklin Ave Franklin Square, NY 11010

| Offering Summary |                         |  |
|------------------|-------------------------|--|
| Sale Price:      | \$3,000,000             |  |
| Building Size:   | 7,906 SF                |  |
| Available SF:    |                         |  |
| Lot Size:        | 15,951 SF               |  |
| Number of Units: | 2                       |  |
| Price / SF:      | \$379.46                |  |
| Year Built:      | 1962                    |  |
| Renovated:       | 2023                    |  |
| Zoning:          | Multi Use<br>Commercial |  |