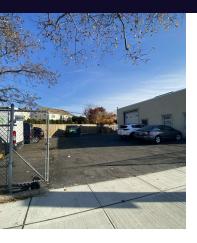

### **Property Overview**

This highly trafficked mulit-use commercial location has prime frontage while boasting a newly renovated showroom equipped with an 11 foot roll up door with 12 foot ceilings for storage and deliveries. There are currently 2 other tenants providing \$3,600/month income leaving 6400-7100 square feet for an owner user. With street parking, a fenced in private lot, and rear storage, it offers many opportunities to the right buyer. This turn key location is ideal for both an end user or investor.

### **Property Highlights**

- · Free Standing Building with 7,906 SF of space
- · Recently Renovated in 2023
- · 100% Occupancy with 2 units
- On-Site Parking Available
- Multi Use Commercial Zoning
- Modernized and Updated Interior