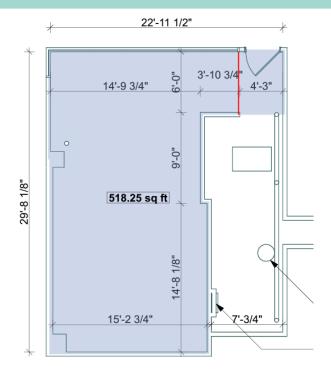

#### **PROPERTY DETAILS**

The available space is located within the main concourse of Suburban Station, directly adjacent to the entrance to the Comcast Center, with prime visibility with enclosed glass frontage. The space includes an area of approximately 518 SF.

**Size**: 518 SF

Daily Ridership: ±13,000