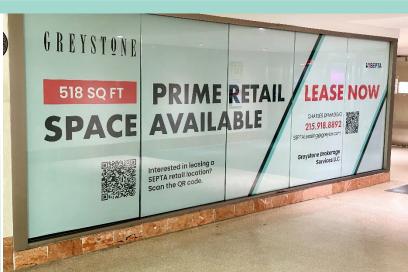

#### **PROPERTY DETAILS**

The available space is located within the main concourse of Suburban Station, directly adjacent to the entrance to the Comcast Center, with prime visibility with enclosed glass frontage. The space includes an area of approximately 518 SF.

**Size**: 518 SF

Daily Ridership: ±13,000

### AVAILABLE FOR LEASE ± 518 SF | RETAIL SPACE UNIT #110

#### For more information please contact:

Greystone Brokerage Services LLC Charles Di Maggio | (215) 918-8892 SEPTALeasing@greyco.com