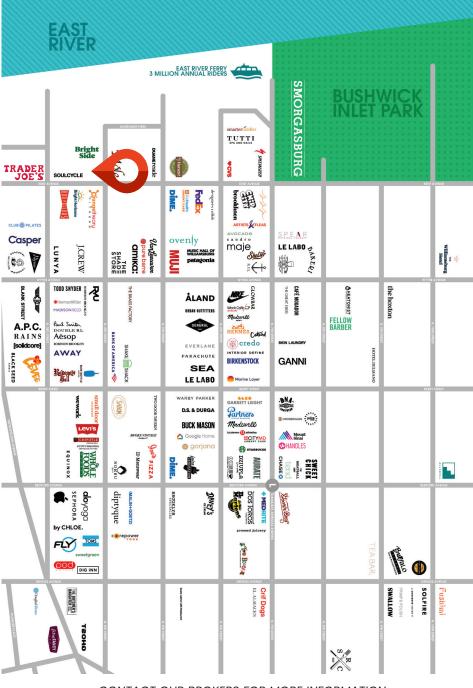

## **PROPERTY HIGHLIGHTS**

- Located at the base of a 338-unit luxury residential condo building
- Surrounded by affluent residential density
- Great ceiling heights
- Excellent value space located in the heart of Williamsburg

CEILING HEIGHTS

14'

TRANSPORTATION

**NEIGHBORS** 

J.CREW

**DUANE**reade

All information supplied in this marketing presentation and/or flyer is from sources deemed reliable and is furnished subject to errors, omissions, modifications, removal of listings from sale/lease and to any listing condition. Any square footage, dimensions, floor plans and/or technical data set forth are approximations and are subject to further elaboration/confirmation.