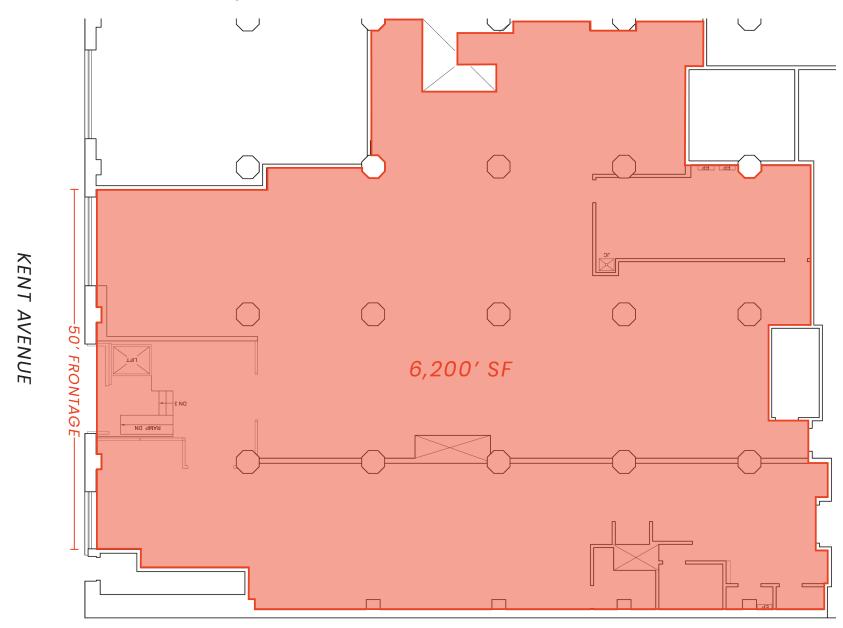

SIZE

1,800 SF - 6,200 SF

**ASKING RENT** 

**Upon Request** 

**FRONTAGE** 

50'

**POSSESSION** 

**Immediate** 

CEILING HEIGHTS

14'

TRANSPORTATION

**NEIGHBORS** 

J.CREW

**DUANE**reade

All information supplied in this marketing presentation and/or flyer is from sources deemed reliable and is furnished subject to errors, omissions, modifications, removal of listings from sale/lease and to any listing condition. Any square footage, dimensions, floor plans and/or technical data set forth are approximations and are subject to further elaboration/confirmation.