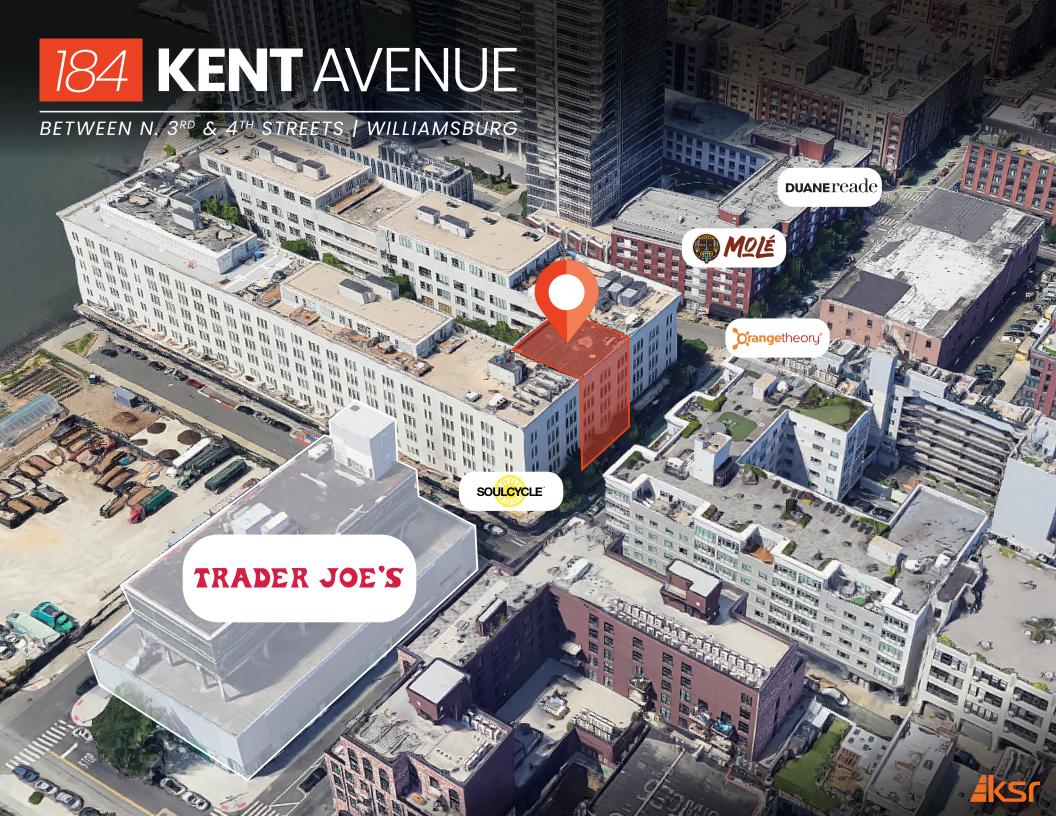

## 184 KENT AVENUE

BETWEEN N. 3RD & 4TH STREETS | WILLIAMSBURG

## **PROPERTY HIGHLIGHTS**

- Located at the base of a 338-unit luxury residential condo building
- Surrounded by affluent residential density
- Great ceiling heights
- Excellent value space located in the heart of Williamsburg

CEILING HEIGHTS

14'

TRANSPORTATION

**NEIGHBORS** 

J.CREW

**DUANE**reade

All information supplied in this marketing presentation and/or flyer is from sources deemed reliable and is furnished subject to errors, omissions, modifications, removal of listings from sale/lease and to any listing condition. Any square footage, dimensions, floor plans and/or technical data set forth are approximations and are subject to further elaboration/confirmation.