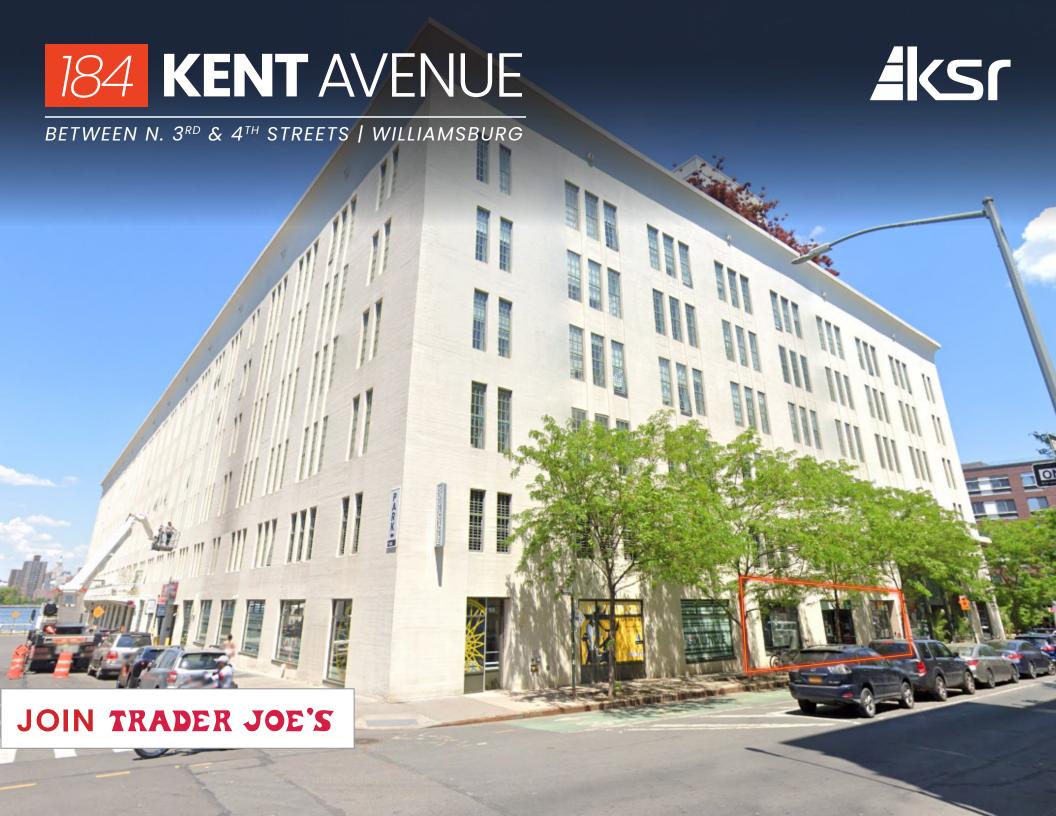

## 184 KENT AVENUE

BETWEEN N. 3<sup>RD</sup> & 4<sup>TH</sup> STREETS | WILLIAMSBURG

## **PROPERTY HIGHLIGHTS**

- Located at the base of a 338-unit luxury residential condo building
- Surrounded by affluent residential density
- Great ceiling heights
- Excellent value space located in the heart of Williamsburg