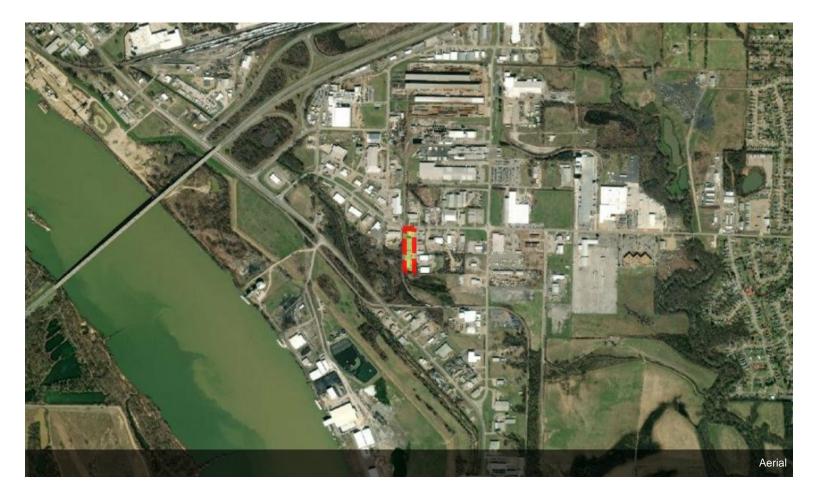

**1024 S 25th St** 1024 S 25th St, Van Buren, AR 72956

Jennifer Brannon TSMW 1024 S 25th St,Van Buren, AR 72956 jgbrannon@hotmail.com (479) 462-6886

| Rental Rate:            | Upon Request |
|-------------------------|--------------|
| Property Type:          | Industrial   |
| Property Subtype:       | Distribution |
| Rentable Building Area: | 35,000 SF    |
| Year Built:             | 1981         |
| Rental Rate Mo:         | Upon Request |