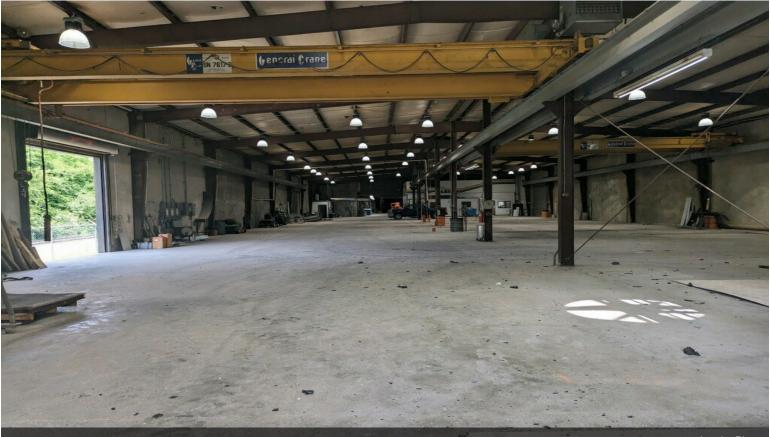

## 1024 S 25th St

Upon Request

There are LOTS of possibilities for this 28,000 sq ft warehouse/building. It is located in Industrial Park with easy access to I-540 and I-40. This building will accommodate large equipment, machinery, and inventory. Features 3 drive-in doors, 2 overhead cranes, and 2 external docks, 1500 sq ft of office space, and large fenced in area....

## 1024 S 25th St, Van Buren, AR 72956

There are LOTS of possibilities for this 28,000 sq ft warehouse/building. It is located in Industrial Park with easy access to I-540 and I-40. This building will accommodate large equipment, machinery, and inventory. Features 3 drive-in doors, 2 overhead cranes, and 2 external docks, 1500 sq ft of office space, and large fenced in area.

- Direct access to I-540 and I-40
- Railroad access
- 2 overhead cranes
- 2 docks
- · Large fenced in lot