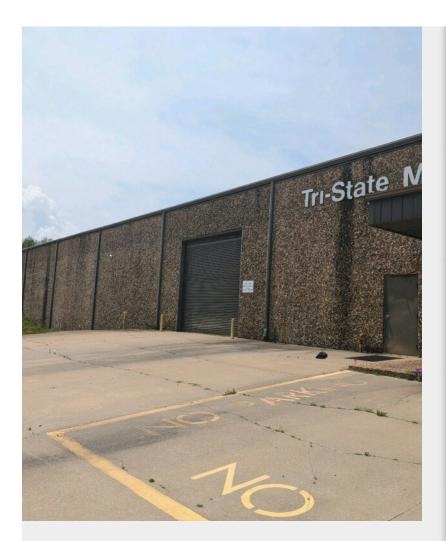

## 1024 S 25th St

Upon Request

There are LOTS of possibilities for this 28,000 sq ft warehouse/building. It is located in Industrial Park with easy access to I-540 and I-40. This building will accommodate large equipment, machinery, and inventory. Features 3 drive-in doors, 2 overhead cranes, and 2 external docks, 1500 sq ft of office space, and large fenced in area....

## 1024 S 25th St, Van Buren, AR 72956

There are LOTS of possibilities for this 28,000 sq ft warehouse/building. It is located in Industrial Park with easy access to I-540 and I-40. This building will accommodate large equipment, machinery, and inventory. Features 3 drive-in doors, 2 overhead cranes, and 2 external docks, 1500 sq ft of office space, and large fenced in area.