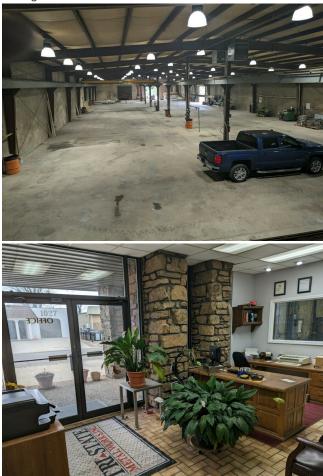

## 1024 S 25th St

Upon Request

There are LOTS of possibilities for this 28,000 sq ft warehouse/building. It is located in Industrial Park with easy access to I-540 and I-40. This building will accommodate large equipment, machinery, and inventory. Features 3 drive-in doors, 2 overhead cranes, and 2 external docks, 1500 sq ft of office space, and large fenced in area....

## 1024 S 25th St, Van Buren, AR 72956

There are LOTS of possibilities for this 28,000 sq ft warehouse/building. It is located in Industrial Park with easy access to I-540 and I-40. This building will accommodate large equipment, machinery, and inventory. Features 3 drive-in doors, 2 overhead cranes, and 2 external docks, 1500 sq ft of office space, and large fenced in area.