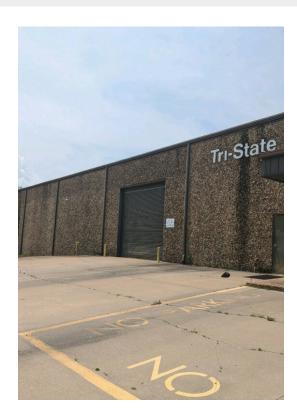

## 1024 S 25th St

Upon Request

There are LOTS of possibilities for this 28,000 sq ft warehouse/building. It is located in Industrial Park with easy access to I-540 and I-40. This building will accommodate large equipment, machinery, and inventory. Features 3 drive-in doors, 2 overhead cranes, and 2 external docks, 1500 sq ft of office space, and large fenced in area....

## 1024 S 25th St, Van Buren, AR 72956

There are LOTS of possibilities for this 28,000 sq ft warehouse/building. It is located in Industrial Park with easy access to I-540 and I-40. This building will accommodate large equipment, machinery, and inventory. Features 3 drive-in doors, 2 overhead cranes, and 2 external docks, 1500 sq ft of office space, and large fenced in area.