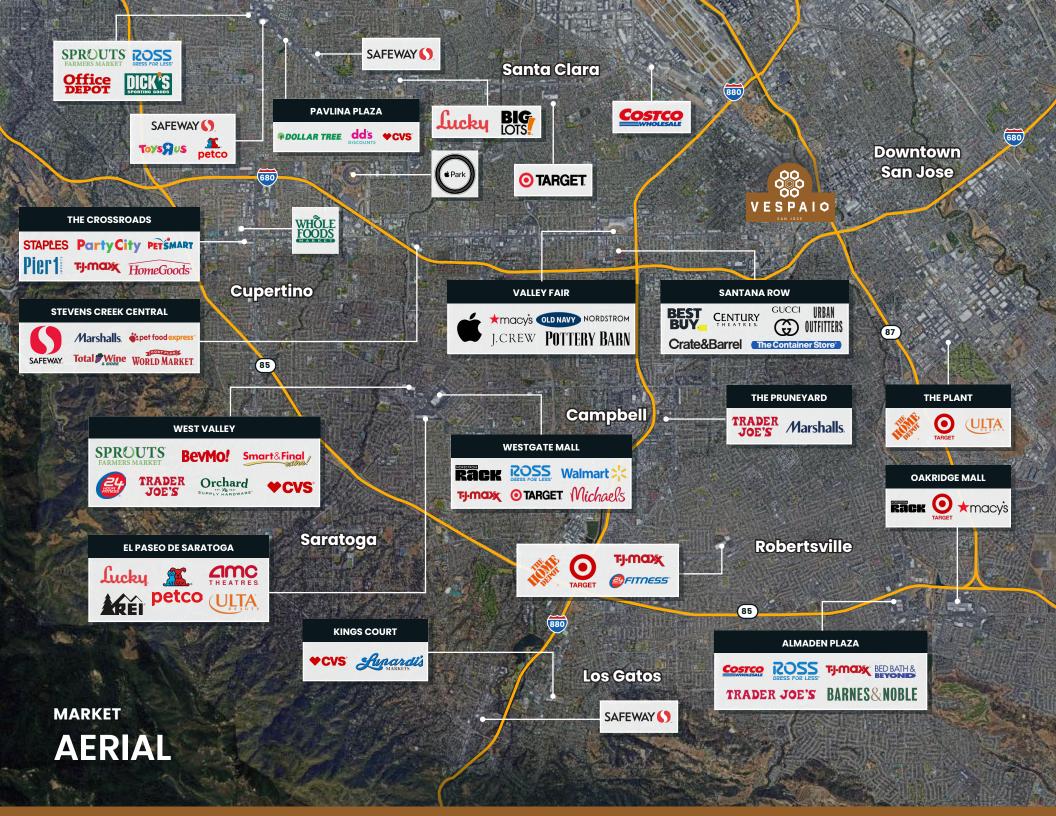

### PROPERTY **HIGHLIGHTS**

Easily accessible from Highway 87

\$

and I-280

Built out retail space

==

Located directly across from high-traffic Whole Foods & walking distance to SAP Center

**5 MILES** DEMOGRAPHICS 1 MILE **3 MILES** 689,213 Population 31,246 242,622 Avg. Household Income \$192,617 \$184,227 \$161,659 **Daytime Population** 324,293 779,655 61,349

| TRAFFIC COUNTS | Source: 2023 Esri. |
|----------------|--------------------|
| Stockton Ave   | 13,580 ADT         |
| The Alameda    | 24,000 ADT         |
| Highway 87     | 126,600 ADT        |