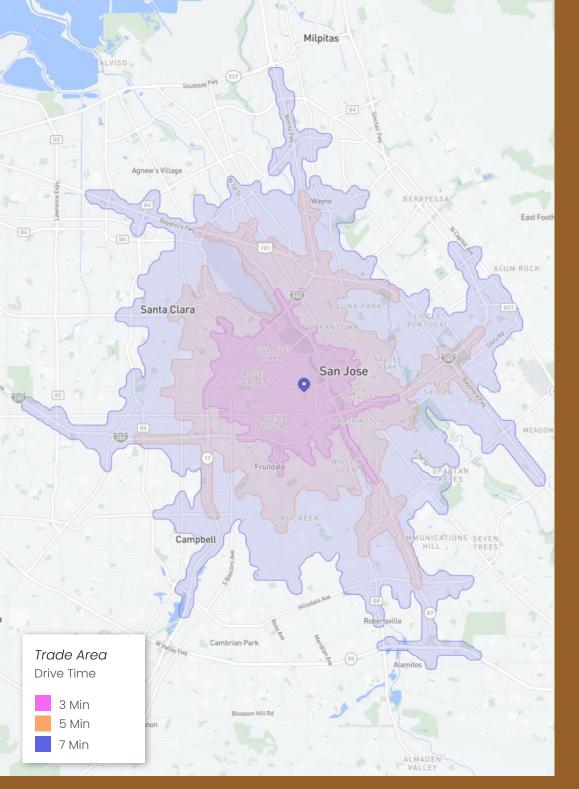

# DEMOGRAPHICS

| 3 MIN     | 5 MIN                                                                                     | 7 MIN                                                                                                                                                 |
|-----------|-------------------------------------------------------------------------------------------|-------------------------------------------------------------------------------------------------------------------------------------------------------|
| 15,009    | 49,306                                                                                    | 132,945                                                                                                                                               |
| 16,647    | 52,408                                                                                    | 140,844                                                                                                                                               |
| 38.1      | 36.9                                                                                      | 34.9                                                                                                                                                  |
| 7,657     | 22,488                                                                                    | 55,930                                                                                                                                                |
| 2,134     | 6,475                                                                                     | 17,228                                                                                                                                                |
| 5,523     | 16,013                                                                                    | 38,702                                                                                                                                                |
| \$203,774 | \$184,227                                                                                 | \$161,659                                                                                                                                             |
| \$148,889 | \$130,098                                                                                 | \$109,096                                                                                                                                             |
| \$91,228  | \$79,183                                                                                  | \$63,485                                                                                                                                              |
| 2.07      | 2.26                                                                                      | 2.43                                                                                                                                                  |
|           | 15,009<br>16,647<br>38.1<br>7,657<br>2,134<br>5,523<br>\$203,774<br>\$148,889<br>\$91,228 | 15,009 49,306   16,647 52,408   38.1 36.9   7,657 22,488   2,134 6,475   5,523 16,013   \$203,774 \$184,227   \$148,889 \$130,098   \$91,228 \$79,183 |