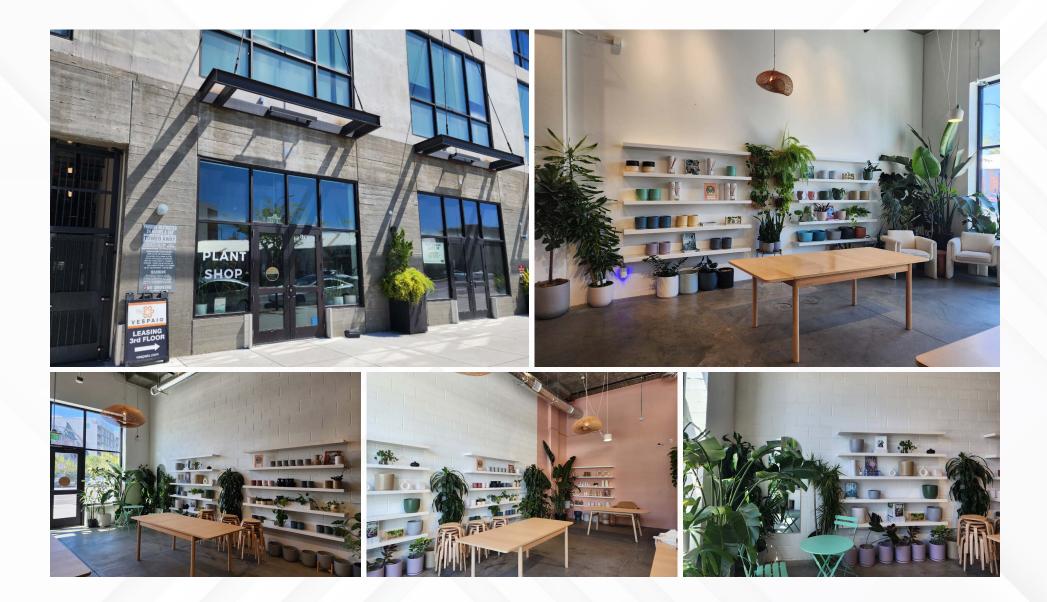

**RETAIL SPACE AVAILABLE** 

the **econic** company<sup>®</sup>

±1,066 SF FOR SUBLEASE

130 STOCKTON AVE, SAN JOSE, CA

VESPAIO

STRICTED

AWAY

PLANT

SHOP

0



### PROPERTY **HIGHLIGHTS**



Easily accessible from Highway 87

\$

and I-280



Built out retail space



==

Located directly across from high-traffic Whole Foods & walking distance to SAP Center



**5 MILES** DEMOGRAPHICS 1 MILE **3 MILES** 689,213 Population 31,246 242,622 Avg. Household Income \$192,617 \$184,227 \$161,659 **Daytime Population** 324,293 779,655 61,349

| TRAFFIC COUNTS | Source: 2023 Esri. |
|----------------|--------------------|
| Stockton Ave   | 13,580 ADT         |
| The Alameda    | 24,000 ADT         |
| Highway 87     | 126,600 ADT        |



## **GALLERY**







# DEMOGRAPHICS

| 3 MIN     | 5 MIN                                                                                     | 7 MIN                                                                                                                                                 |
|-----------|-------------------------------------------------------------------------------------------|-------------------------------------------------------------------------------------------------------------------------------------------------------|
| 15,009    | 49,306                                                                                    | 132,945                                                                                                                                               |
| 16