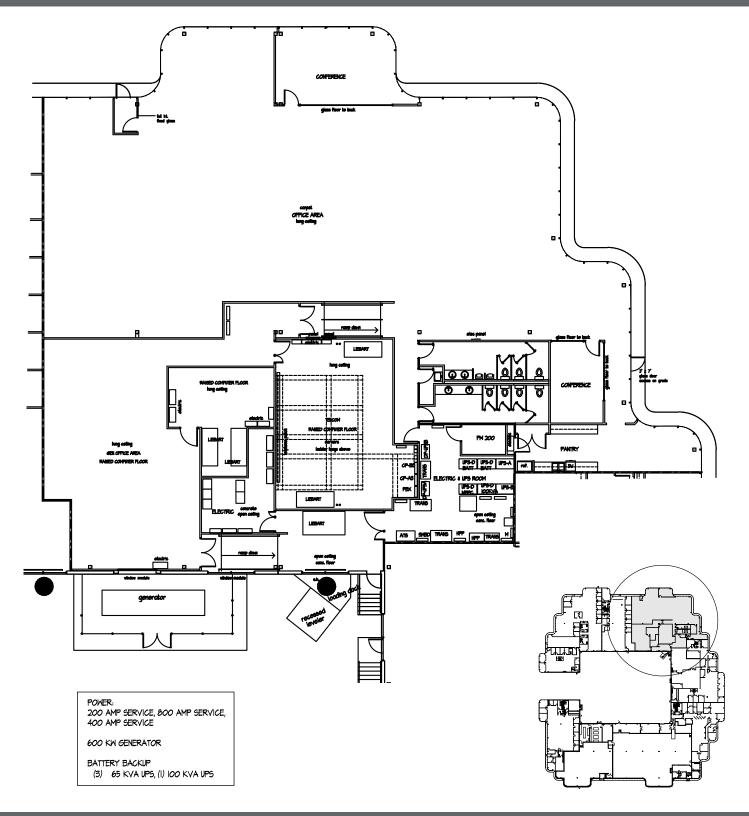

#### 12,500 RSF AVAILABLE\*

\* Space can be reconfigured to meet tenant's requirements

#### FORMER DISASTER RECOVERY CENTER WITH TREMENDOUS INFRASTRUCTURE

**100% FINISHED SPACE** 

#### LOADING: 1 Dock

#### **MISC:**

Sprinklers, gas, 100% AC, break room, backup generator, 1400 amps, separate meters