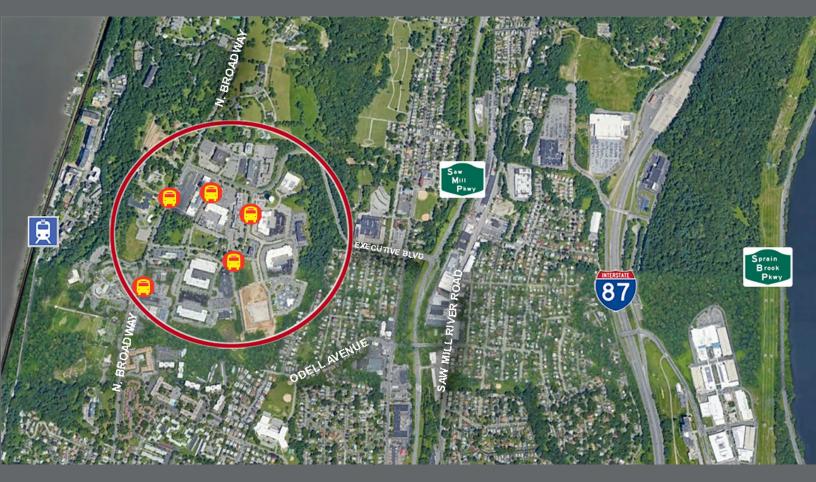

#### **TRANSPORTATION:**

Easy access to NYST— I-87,Saw Mill River, Sprain & Cross County Parkways, Bus, Rte. 9, and Metro North Train

#### **NEIGHBORHOOD:**

Convenient to hotels, restaurants, local shopping and services