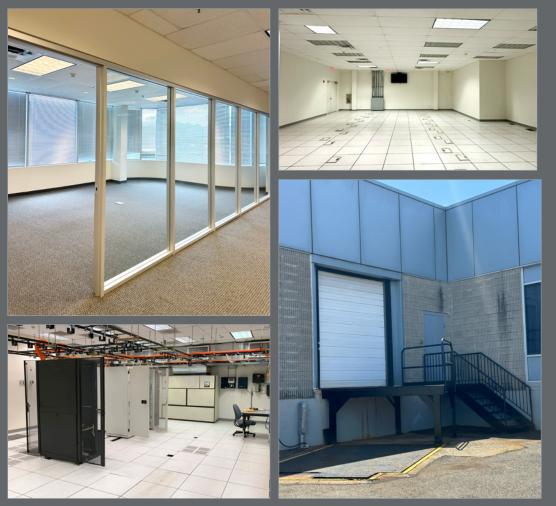

#### FORMER DISASTER RECOVERY CENTER WITH TREMENDOUS INFRASTRUCTURE

**100% FINISHED SPACE** 

#### LOADING: 1 Dock

#### **MISC:**

Sprinklers, gas, 100% AC, break room, backup generator, 1400 amps, separate meters