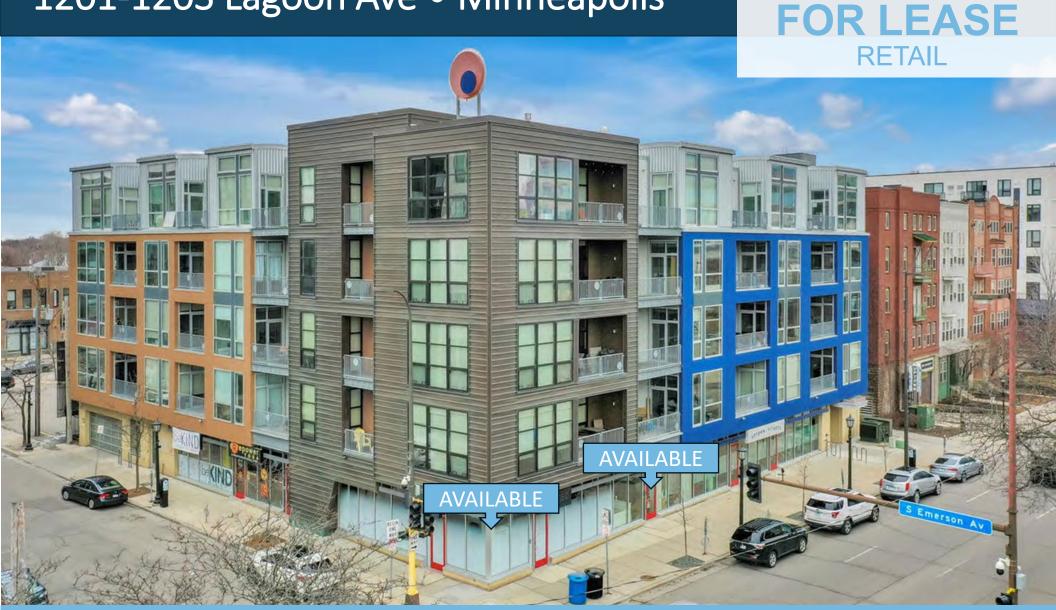

1201-1203 Lagoon Ave • Minneapolis

AVAILABLE NOW!

High Visibility Corner in Uptown Mpls

CONTACT BROKER FOR INFO & TOUR (FREE RENT AVAILABLE)

Ted LaFave • 612.875.3858 • tlafave@grandrea.com • www.grandrea.com

## FOR LEASE | 1201-1203 Lagoon Ave • Minneapolis, MN 55408

Street level storefront opportunity located in the Lumen Building, a luxury mixed use development featuring street level retail and four floors of residential condominiums.

- Spaces can be combined for a total of 2,808 SF
- 2024 Tax/CAM @ \$10.10 per SF
- Base rent negotiable
- Competitive TI packages and <u>LONG-</u> <u>TERM FREE RENT AVAILABLE</u>
- Parking available in covered ramp across the street. Ample stalls available/negotiable cost
- Dense urban population
- Affluent demographics
- Minutes away from Minneapolis CBD