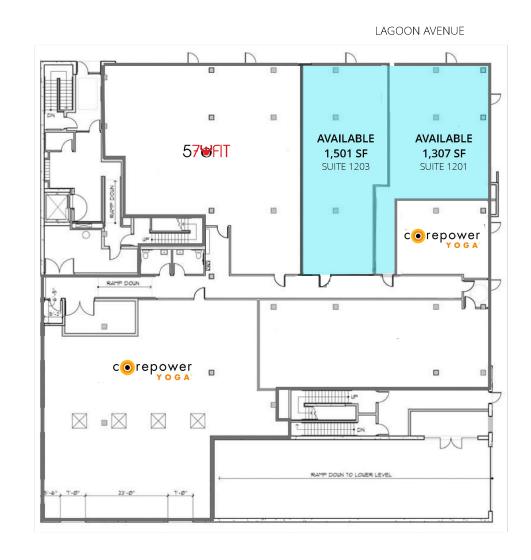

- Spaces can be combined for a total of 2,808 SF
- 2024 Tax/CAM @ \$10.10 per SF
- Base rent negotiable
- Competitive TI packages and <u>LONG-</u> <u>TERM FREE RENT AVAILABLE</u>
- Parking available in covered ramp across the street. Ample stalls available/negotiable cost
- Dense urban population
- Affluent demographics
- Minutes away from Minneapolis CBD