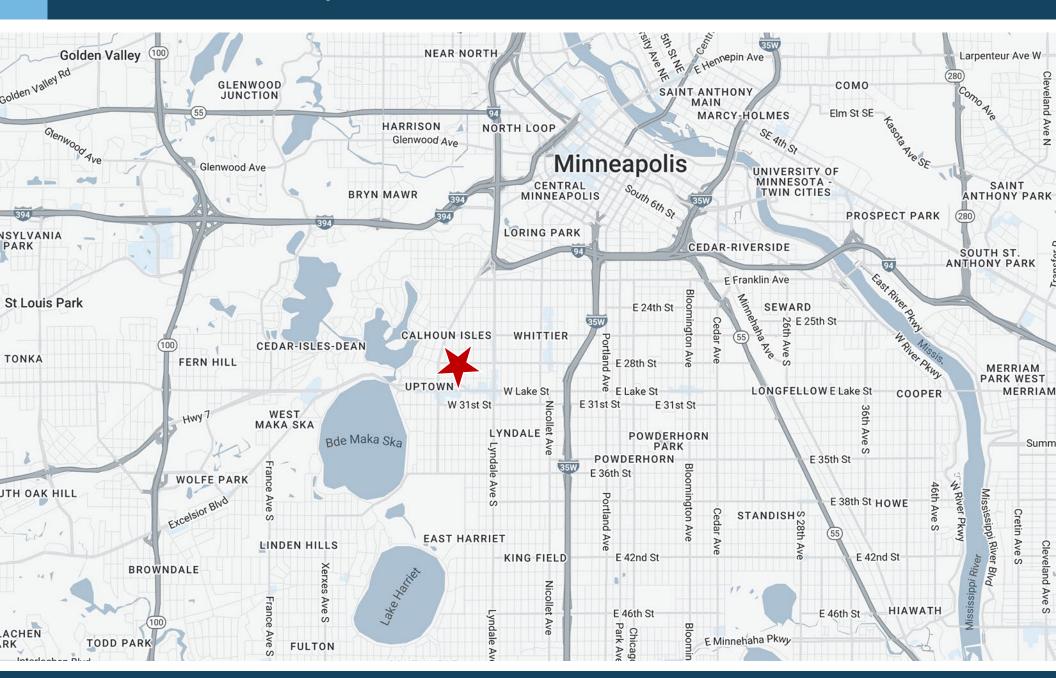

- Spaces can be combined for a total of 2,808 SF
- 2024 Tax/CAM @ \$10.10 per SF
- Base rent negotiable
- Competitive TI packages and <u>LONG-</u> <u>TERM FREE RENT AVAILABLE</u>
- Parking available in covered ramp across the street. Ample stalls available/negotiable cost
- Dense urban population
- Affluent demographics
- Minutes away from Minneapolis CBD