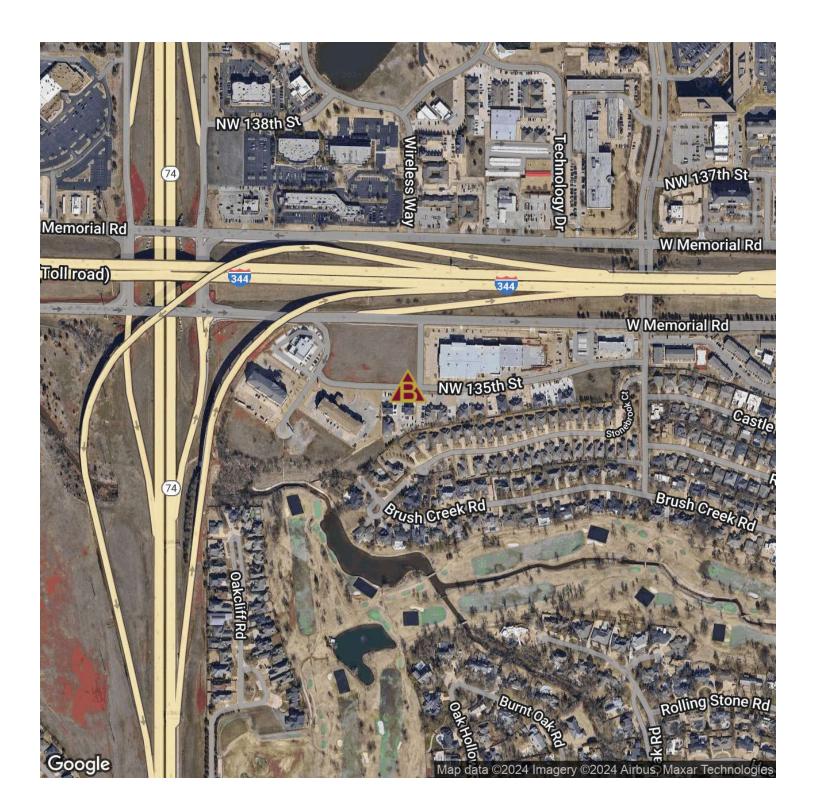

Situated in a highly desirable location just off Memorial Road, the building enjoys convenient access to both the Kilpatrick Turnpike and State Highway 74 (Lake Hefner Parkway), providing easy connectivity to the broader Oklahoma City metro area.