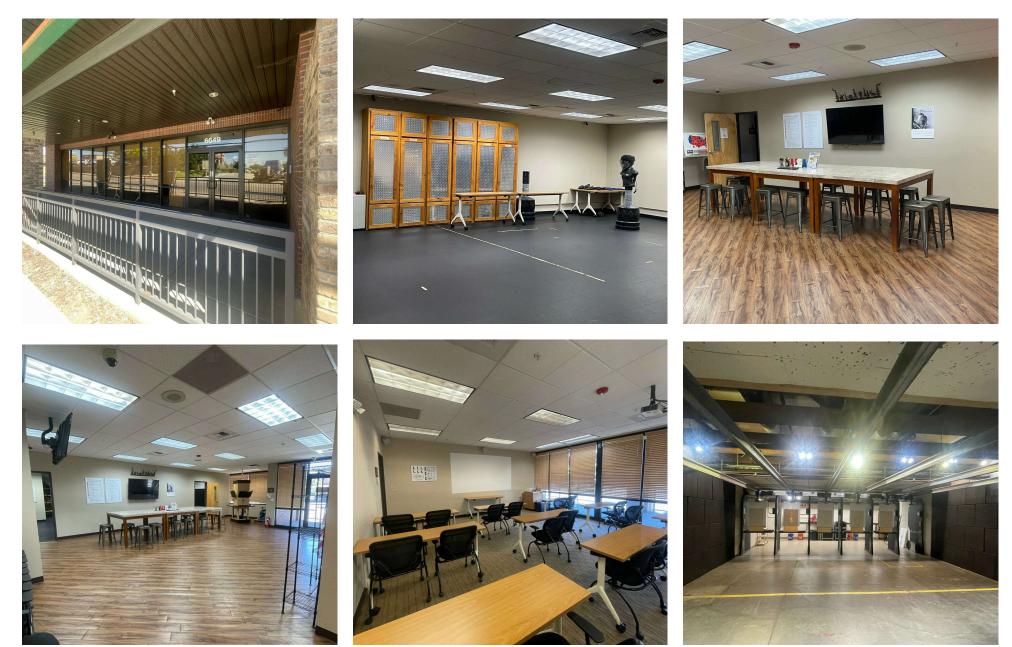

| 25,265 SF (0.58 AC)                     |
| Parking       | 27 Spaces (4.27/1000)                   |
| Year Built    | 2009                                    |
| Zoning        | CG                                      |
|               |                                         |

#### **PROPERTY DESCRIPTION**

Freestanding office sublease opportunity along the thriving Arapahoe Road corridor.

- No NNN Expenses!
- Hard to find freestanding office building
- Very strong daytime/ nighttime population
- Former shooting range
- Near Centennial Airport, City of Centennial, and the Arapahoe County Justice Center
- Next door to Starbucks, Holiday Inn, Natural Grocers, Mavericks Gas Station, and Top Golf
- Easy access/ short distance to I-25, Parker Road, and DTC





### ADDITIONAL PHOTOS





### RETAIL **MAP**





# LOCATION MAP





## DEMOGRAPHICS & TRAFFIC COUNTS

| POPULATION                               | 1 MILE | 3 MILES | <b>5 MILES</b> |
|------------------------------------------|--------|---------|----------------|
| Total Population                         | 4,943  | 65,159  | 249,741        |
| Average Age                              | 39     | 40      | 40             |
| Average Age (Male)                       | 38     | 39      | 39             |
| Average Age (Female)                     | 39     | 40      | 41             |
| HOUSEHOLDS & INCOME                      | 1 MILE | 3 MILES | 5 MILES        |
| Total Households                         | 1,768  | 26 667  | 101750         |
|                                          | 1,700  | 26,667  | 101,75