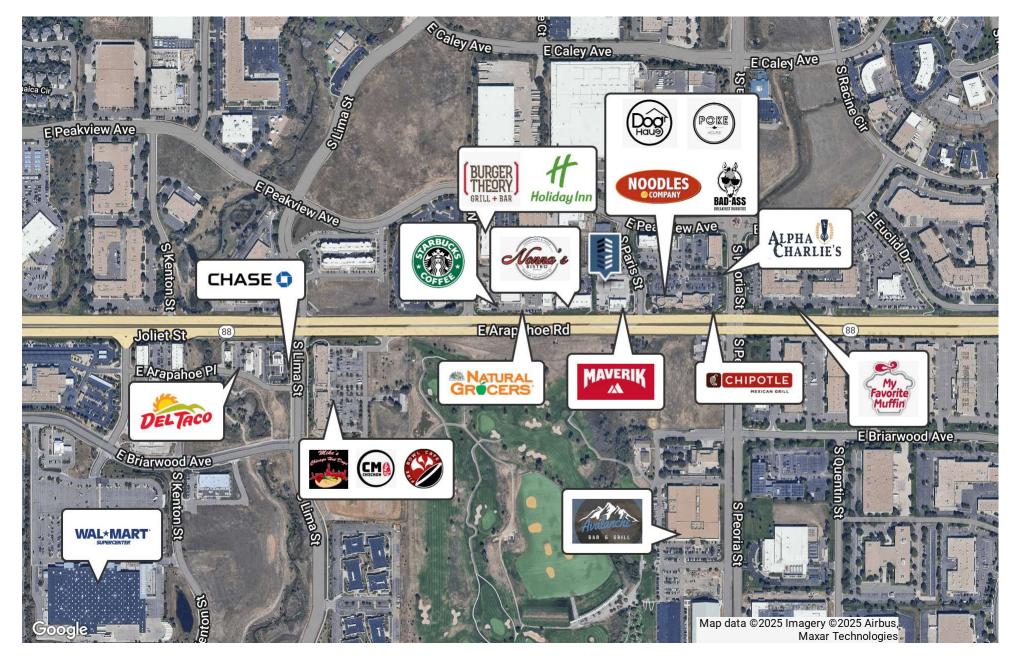

### RETAIL **MAP**

#### **PROPERTY DESCRIPTION**

Freestanding office sublease opportunity along the thriving Arapahoe Road corridor.

- No NNN Expenses!
- Hard to find freestanding office building
- Very strong daytime/ nighttime population
- Former shooting range
- Near Centennial Airport, City of Centennial, and the Arapahoe County Justice Center
- Next door to Starbucks, Holiday Inn, Natural Grocers, Mavericks Gas Station, and Top Golf
- Easy access/ short distance to I-25, Parker Road, and DTC