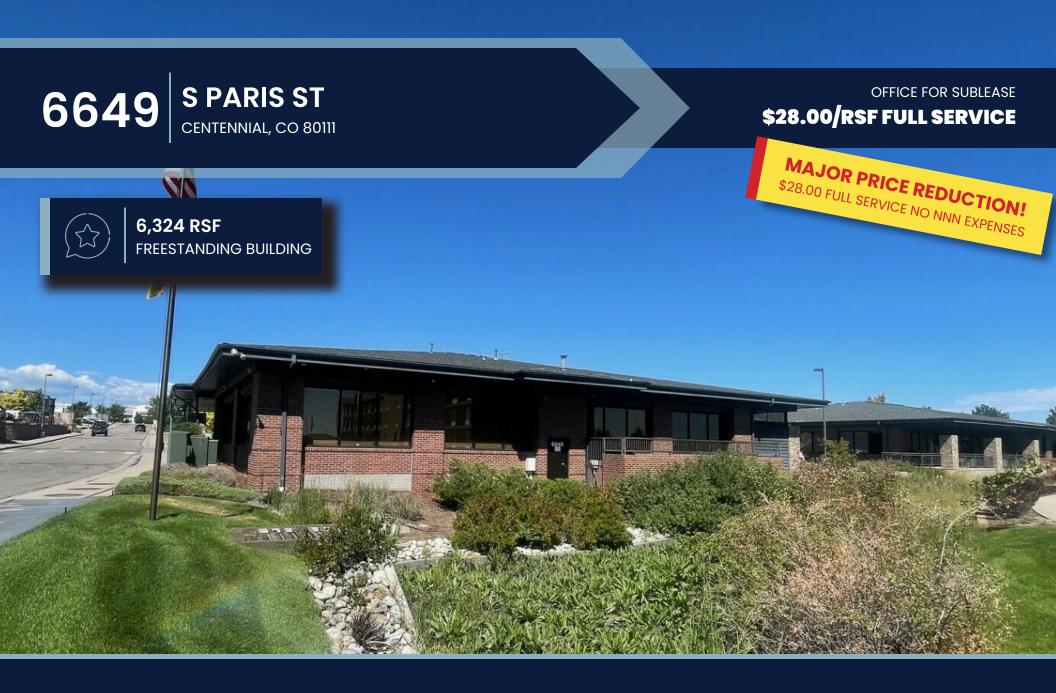

## PROPERTY HIGHLIGHTS

| Address       | 6649 S Paris St<br>Centennial, CO 80111 |
|---------------|-----------------------------------------|
| Sublease Term | 12/31/2027*                             |
|               | * Possible Lease Extention              |
| Rental Rate   | \$28.00 (Full Service)                  |
| Building Size | 6,324 SF                                |
| Lot Size      | 25,265 SF (0.58 AC)                     |
| Parking       | 27 Spaces (4.27/1000)                   |
| Year Built    | 2009                                    |
| Zoning        | CG                                      |
|               |                                         |

#### **PROPERTY DESCRIPTION**

Freestanding office sublease opportunity along the thriving Arapahoe Road corridor.

- No NNN Expenses!
- Hard to find freestanding office building
- Very strong daytime/ nighttime population
- Former shooting range
- Near Centennial Airport, City of Centennial, and the Arapahoe County Justice Center
- Next door to Starbucks, Holiday Inn, Natural Grocers, Mavericks Gas Station, and Top Golf
- Easy access/ short distance to I-25, Parker Road, and DTC