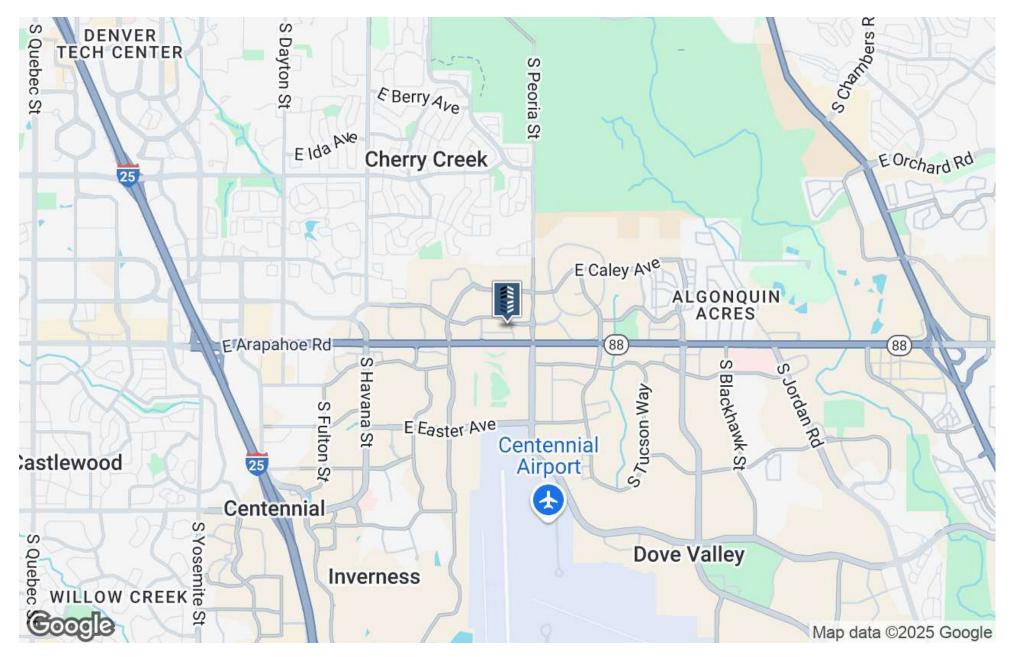

# LOCATION MAP

#### **PROPERTY DESCRIPTION**

Freestanding office sublease opportunity along the thriving Arapahoe Road corridor.

- No NNN Expenses!
- Hard to find freestanding office building
- Very strong daytime/ nighttime population
- Former shooting range
- Near Centennial Airport, City of Centennial, and the Arapahoe County Justice Center
- Next door to Starbucks, Holiday Inn, Natural Grocers, Mavericks Gas Station, and Top Golf
- Easy access/ short distance to I-25, Parker Road, and DTC