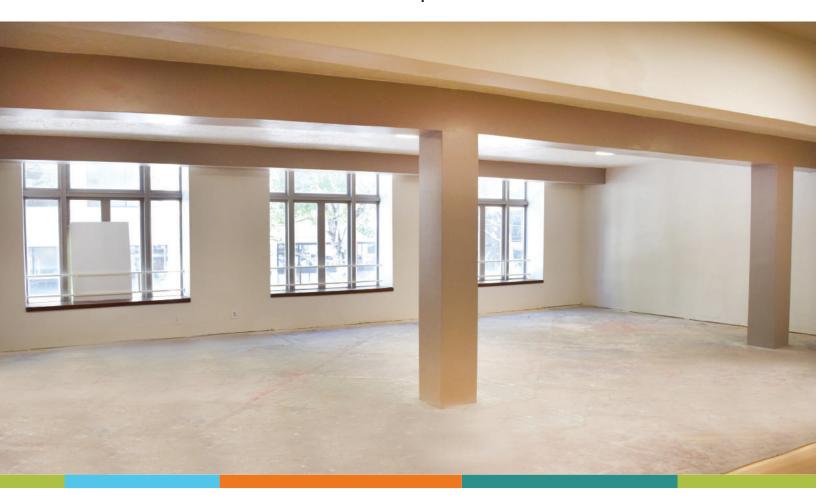

### TOBIN BUILDING

1036 W Burnside St.

\$19.50 per SF + NNN

1,800 SF

**CREATIVE OFFICE SPACE** 

THE SPACE Second floor of the Tobin Building \$19.50 per SF + NNN

This iconic split-level creative space showcases an expansive window line, providing abundant natural light, and high ceilings. Centrally located in the West End between the vibrant Pearl District and Downtown on W Burnside Street across the street from iconic Powell's Books on the Portland Streetcar line.