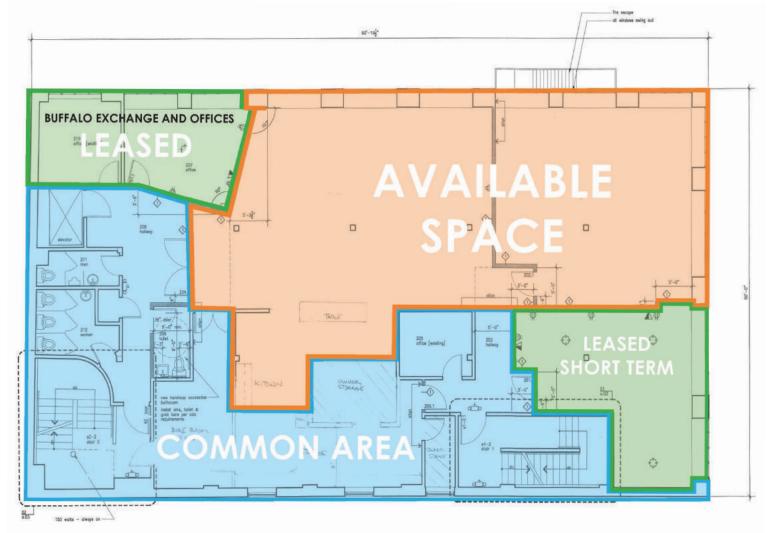

## FLOOR PLAN

SECOND FLOOR (not as built, for reference only)

- Open layout
- Original wood floors
- Operable windows
- Elevator service
- Breakroom, Kitchenette
- Local ownership
- Common area restrooms