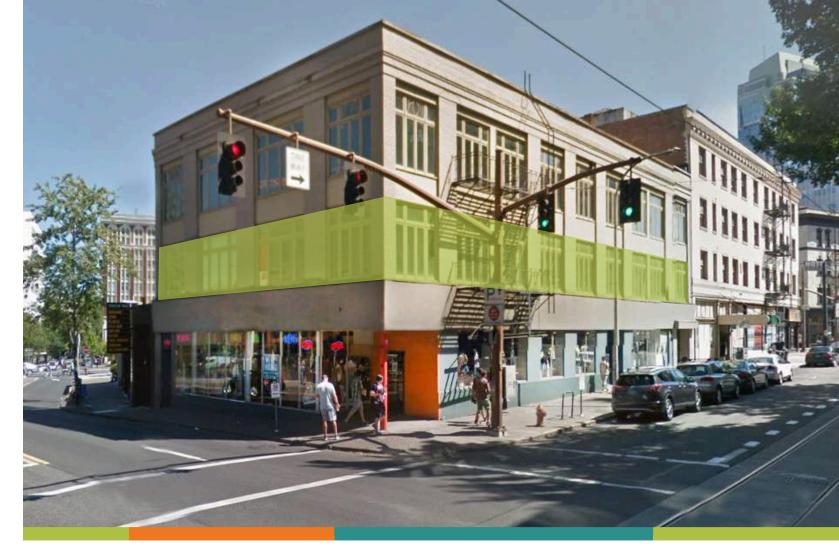

### TOBIN BUILDING

1036 W Burnside St.

\$19.50 per SF + NNN

1,800 SF

**CREATIVE OFFICE SPACE** 

THE SPACE Second floor of the Tobin Building \$19.50 per SF + NNN

This iconic split-level creative space showcases an expansive window line, providing abundant natural light, and high ceilings. Centrally located in the West End between the vibrant Pearl District and Downtown on W Burnside Street across the street from iconic Powell's Books on the Portland Streetcar line.