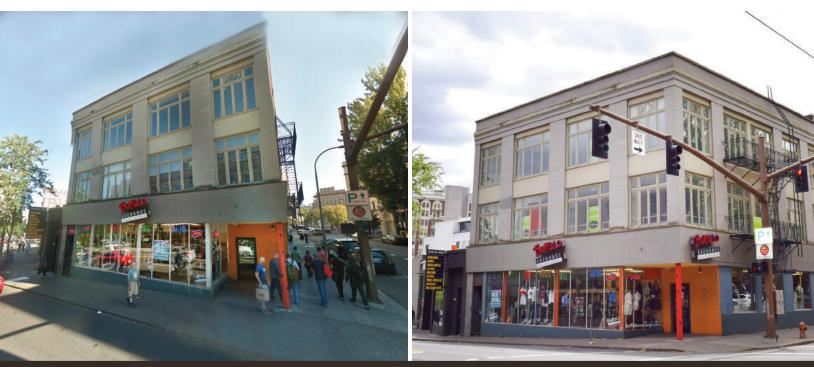

### TOBIN BUILDING

1036 W Burnside St.

\$19.50 per SF + NNN

1,800 SF

**CREATIVE OFFICE SPACE** 

THE SPACE Second floor of the Tobin Building \$19.50 per SF + NNN

This iconic split-level creative space showcases an expansive window line, providing abundant natural light, and high ceilings. Centrally located in the West End between the vibrant Pearl District and Downtown on W Burnside Street across the street from iconic Powell's Books on the Portland Streetcar line.