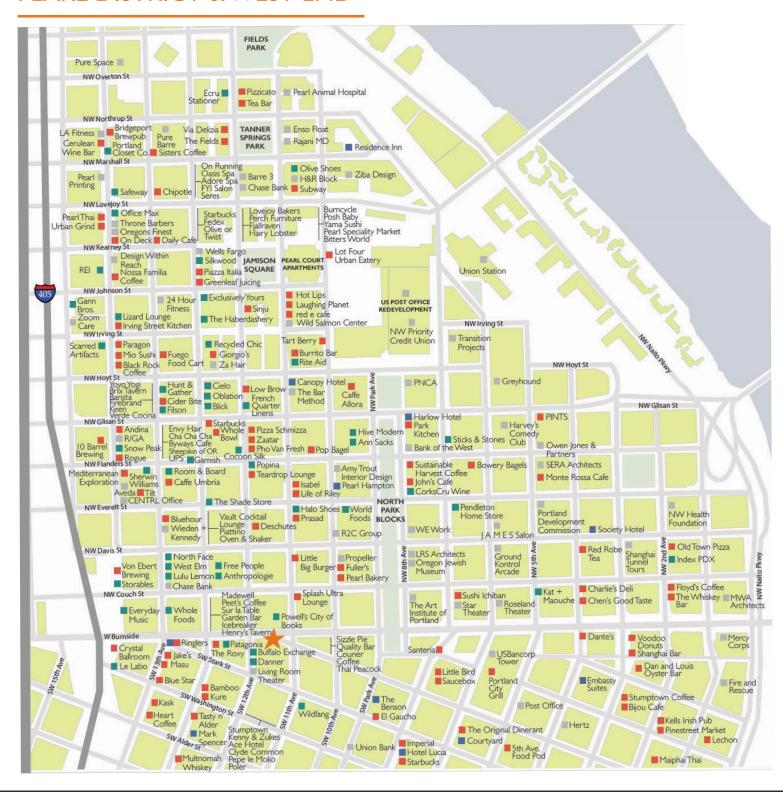

## THE NEIGHBORHOOD

#### PEARL DISTRICT & WEST END





# FOR LEASE

### TOBIN BUILDING

1036 W Burnside St.

\$19.50 per SF + NNN

1,800 SF

**CREATIVE OFFICE SPACE** 



THE SPACE Second floor of the Tobin Building \$19.50 per SF + NNN



This iconic split-level creative space showcases an expansive window line, providing abundant natural light, and high ceilings. Centrally located in the West End between the vibrant Pearl District and Downtown on W Burnside Street across the street from iconic Powell's Books on the Portland Streetcar line.



## FLOOR PLAN



SECOND FLOOR (not as built, for reference only)

- Open layout
- Original wood floors
- Operable windows
- Elevator service
- Breakroom, Kitchenette
- Local ownership
- Common area restrooms