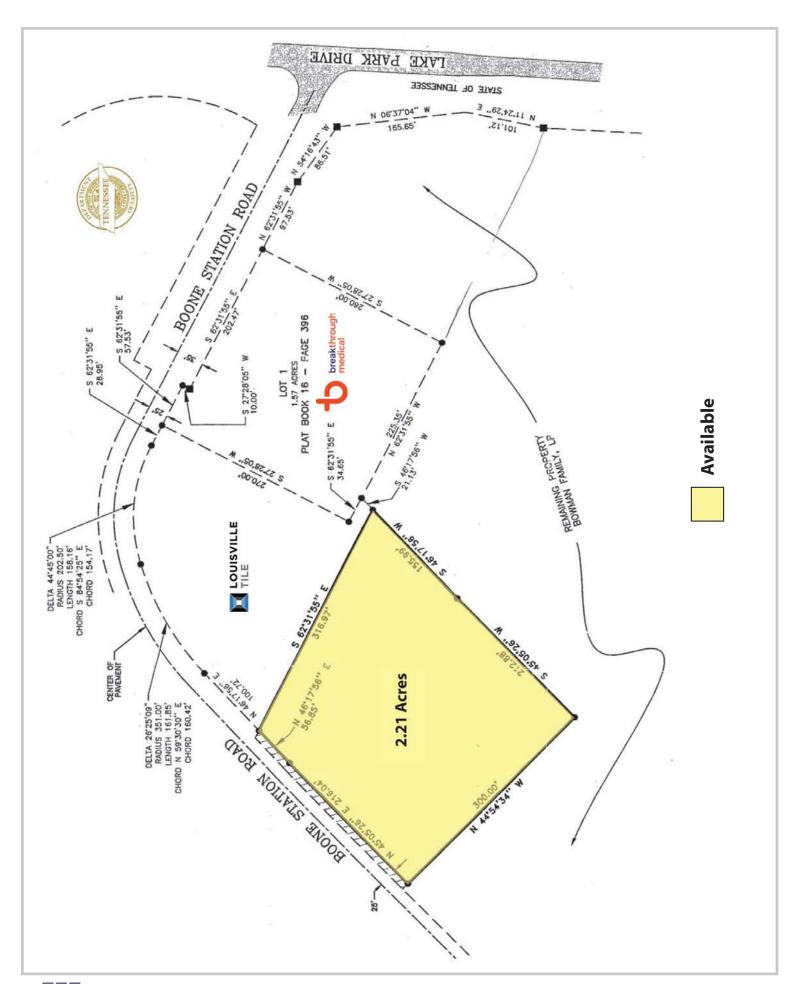

# **BOONES STATION ROAD LAND**

Boones Station Road Johnson City, TN 37615

### **Available for Sale**

2.21 acres retail/office land \$350,000

# **Highlights**

Will build to suit

Can be subdivided

Less than a mile from I-26, exit 17

Zoned B-3 by Washington Co. (General Business District)