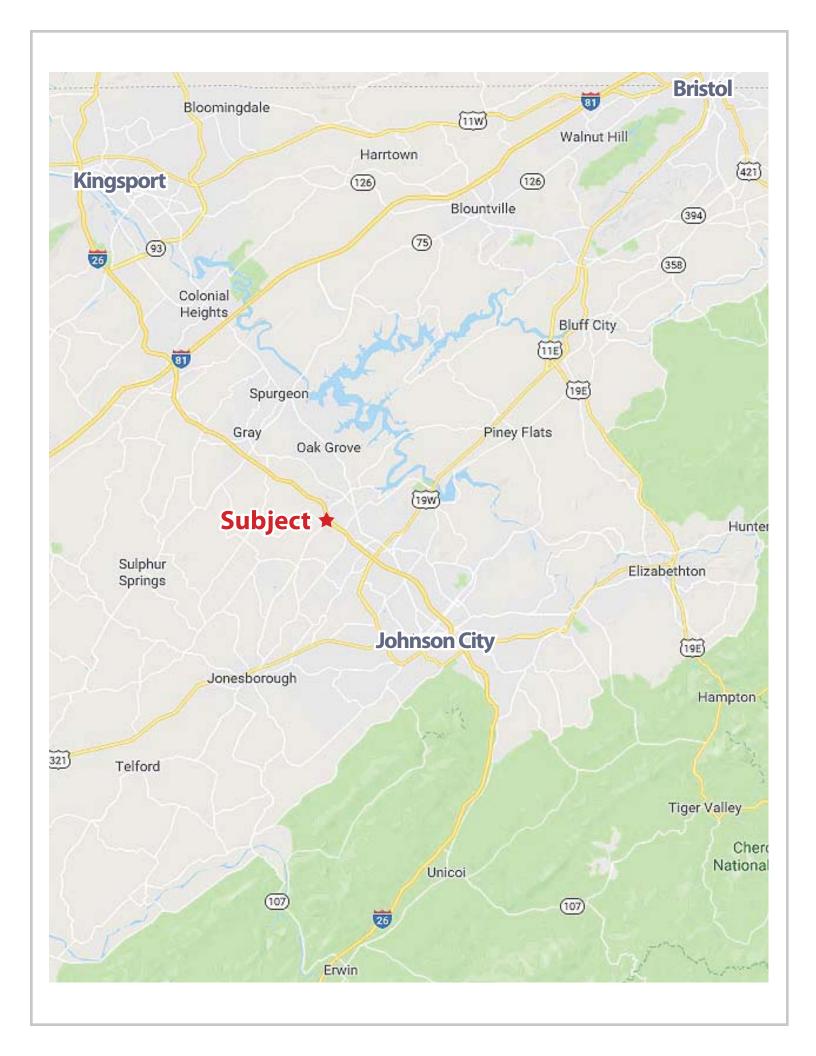

# **BOONES STATION ROAD LAND**

Boones Station Road Johnson City, TN 37615

## Location

Just off I-26, exit 17 on Boones Creek Road