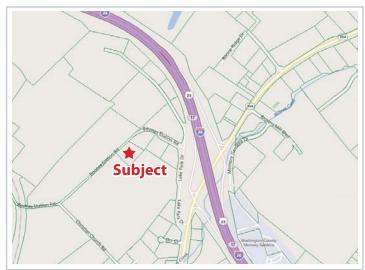

# **BOONES STATION ROAD LAND**

Boones Station Road Johnson City, TN 37615

## Location

Just off I-26, exit 17 on Boones Creek Road