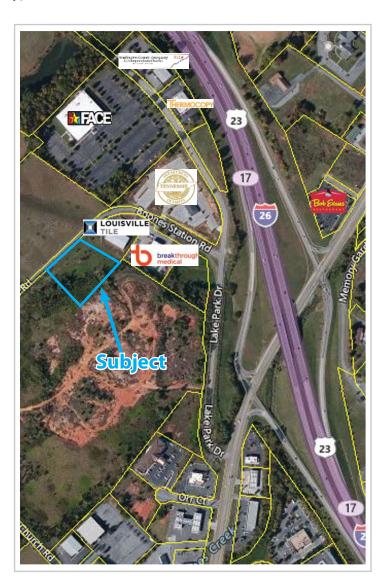

# **BOONES STATION ROAD LAND**

Boones Station Road Johnson City, TN 37615

## Location

Just off I-26, exit 17 on Boones Creek Road

### **Available for Sale**

2.21 acres retail/office land \$350,000

# **Highlights**

Will build to suit

Can be subdivided

Less than a mile from I-26, exit 17

Zoned B-3 by Washington Co. (General Business District)