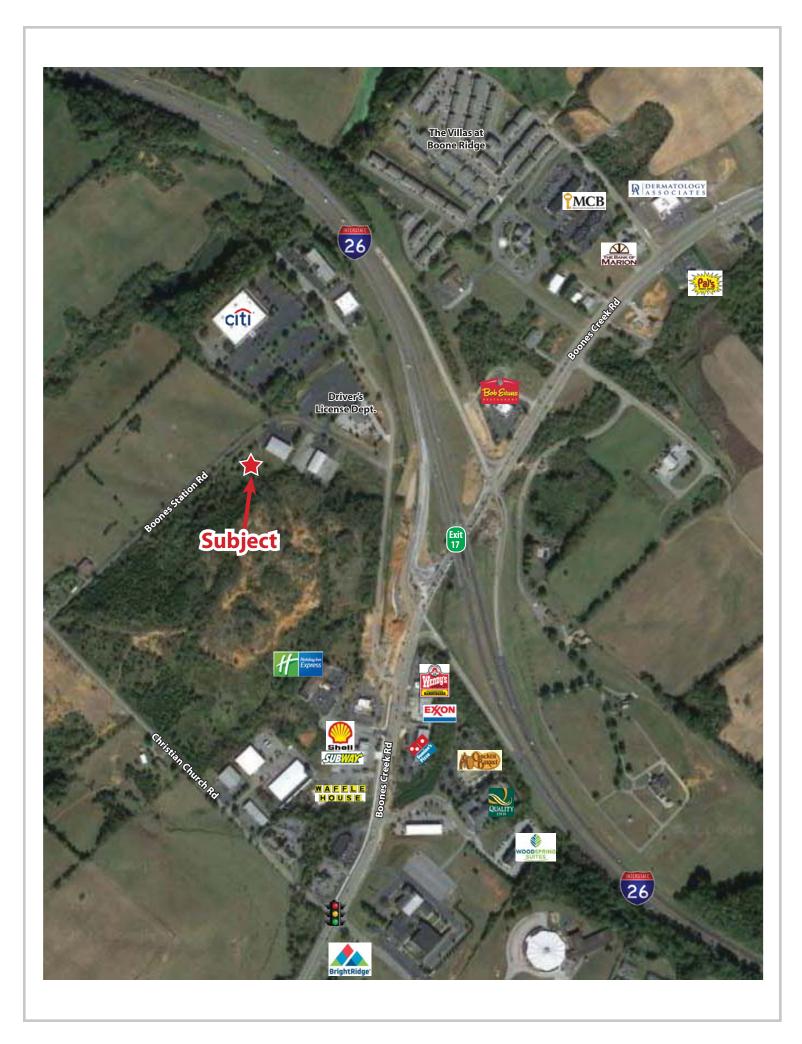

# **BOONES STATION ROAD LAND**

Boones Station Road Johnson City, TN 37615

## Location

Just off I-26, exit 17 on Boones Creek Road

# **Highlights**

Will build to suit

Can be subdivided

Less than a mile from I-26, exit 17

Zoned B-3 by Washington Co. (General Business District)