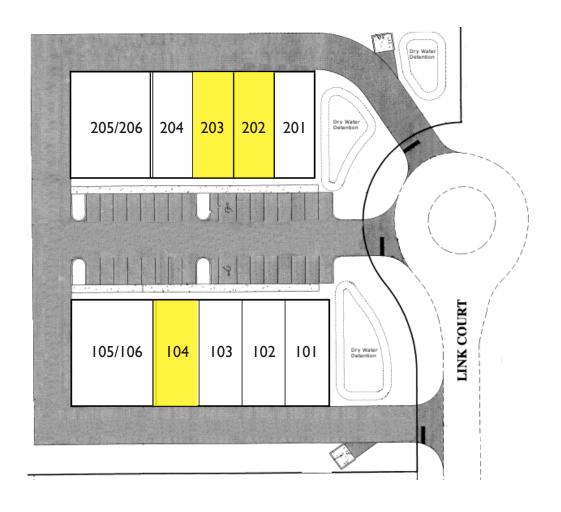

## Property Overview

Link Court is well-maintained industrial flex complex in southern Lee County off Alico Road. Highlights include:

- » Located at the midpoint between US41 and I-75, giving it easy access to anywhere in Southwest Florida.
- » Signalized intersection at Alico Road and Gator Road makes access to the property safe and convenient.
- » Only a two mile drive to I-75 Exit 128.
- » All spaces feature air conditioned office space, with reception, two sizable private offices, and a restroom.
- » All units benefit from 10'x10' grade level doors.
- » Three phase power to building.
- » Current Availabilities:
  - » Unit 104: 1,989 s.f.
  - » Unit 202: 1,862 s.f.
  - » Unit 203: 1,862 s.f. Leasable with Unit 202.
- » Base Rent: \$15.00/s.f.
- » Triple Nets (CAM) for 2024: \$6.01/s.f.