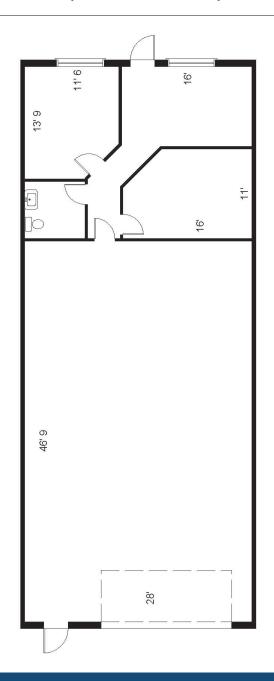

## Sample Floorplan

## Property Overview

Link Court is well-maintained industrial flex complex in southern Lee County off Alico Road. Highlights include:

- » Located at the midpoint between US41 and I-75, giving it easy access to anywhere in Southwest Florida.
- » Signalized intersection at Alico Road and Gator Road makes access to the property safe and convenient.
- » Only a two mile drive to I-75 Exit 128.
- » All spaces feature air conditioned office space, with reception, two sizable private offices, and a restroom.
- » All units benefit from 10'x10' grade level doors.
- » Three phase power to building.
- » Current Availabilities:
  - » Unit 104: 1,989 s.f.
  - » Unit 202: 1,862 s.f.
  - » Unit 203: 1,862 s.f. Leasable with Unit 202.
- » Base Rent: \$15.00/s.f.
- » Triple Nets (CAM) for 2024: \$6.01/s.f.