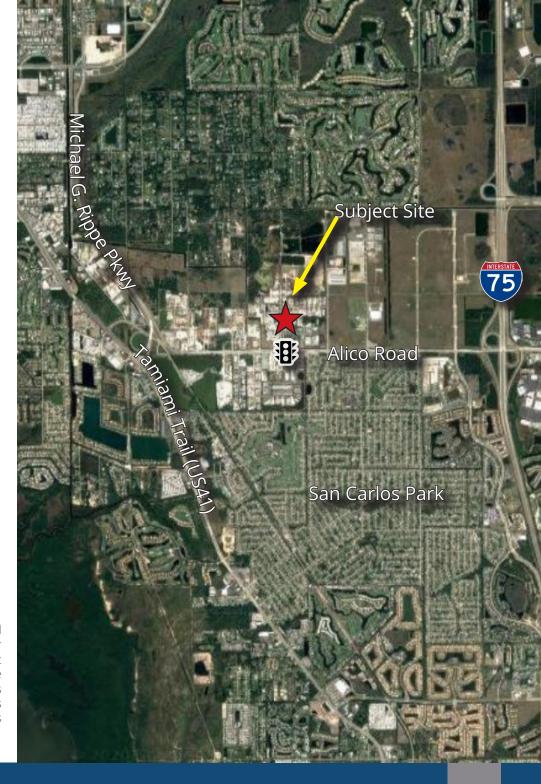

## Property Overview

Link Court is well-maintained industrial flex complex in southern Lee County off Alico Road. Highlights include:

- » Located at the midpoint between US41 and I-75, giving it easy access to anywhere in Southwest Florida.
- » Signalized intersection at Alico Road and Gator Road makes access to the property safe and convenient.
- » Only a two mile drive to I-75 Exit 128.
- » All spaces feature air conditioned office space, with reception, two sizable private offices, and a restroom.
- » All units benefit from 10'x10' grade level doors.
- » Three phase power to building.
- » Current Availabilities:
  - » Unit 104: 1,989 s.f.
  - » Unit 202: 1,862 s.f.
  - » Unit 203: 1,862 s.f. Leasable with Unit 202.
- » Base Rent: \$15.00/s.f.
- » Triple Nets (CAM) for 2024: \$6.01/s.f.