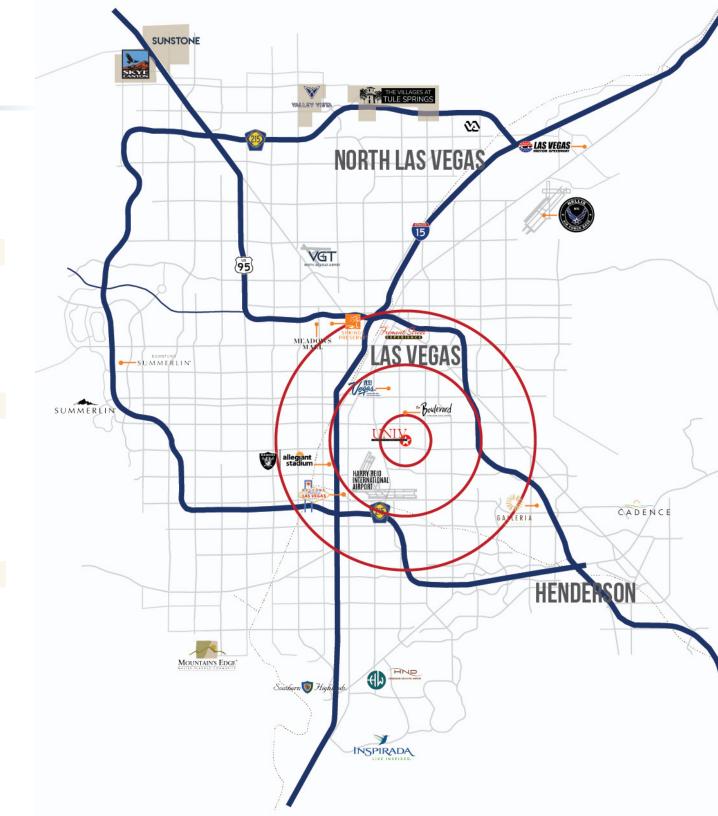

# UNIVERSITY TRADE AREA

UNIVERSITY GARDENS 4632 - 4634 S Maryland Pkwy Las Vegas, NV 89119