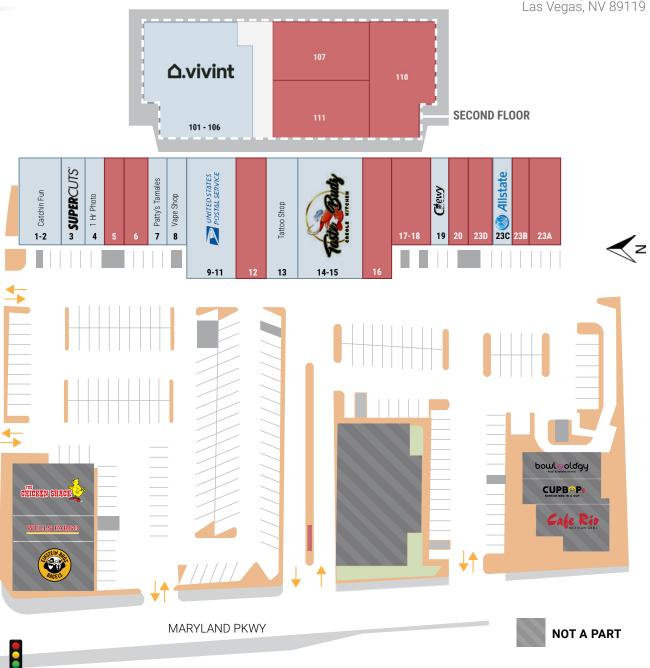

# SITE **PLAN**

UNIVERSITY GARDENS 4632 - 4634 S Maryland Pkwy Las Vegas, NV 89119

| Suite   | Tenant                 | Size (SF) |
|---------|------------------------|-----------|
| 1-2     | Catchin Fun            | 2,400     |
| 3       | Supercuts              | 1,200     |
| 4       | 1 Hr Photo             | 900       |
| 5       | AVAILABLE              | 1,500     |
| 6       | AVAILABLE              | 1,200     |
| 7       | Patty's Tamales        | 1,200     |
| 8       | Vape Shop              | 1,200     |
| 9-11    | US Postal Service      | 4,680     |
| 12      | AVAILABLE (Restaurant) | 1,560     |
| 13      | Tattoo Shop            | 1,520     |
| 14-15   | Taste Budz             | 3,200     |
| 16      | AVAILABLE              | 1,540     |
| 17-18   | AVAILABLE (Restaurant) | 2,400     |
| 19      | Chewy Boba             | 1,260     |
| 20      | AVAILABLE              | 1,140     |
| 23D     | AVAILABLE              | 1,539     |
| 23C     | Allstate               | 824       |
| 23B     | AVAILABLE              | 735       |
| 23A     | AVAILABLE              | 1,727     |
| 101-106 | Vivint                 | 7,441     |
| 107     | AVAILABLE              | 1,756     |
| 110     | AVAILABLE              | 1,456     |
| 111     | AVAILABLE              | 1,370     |