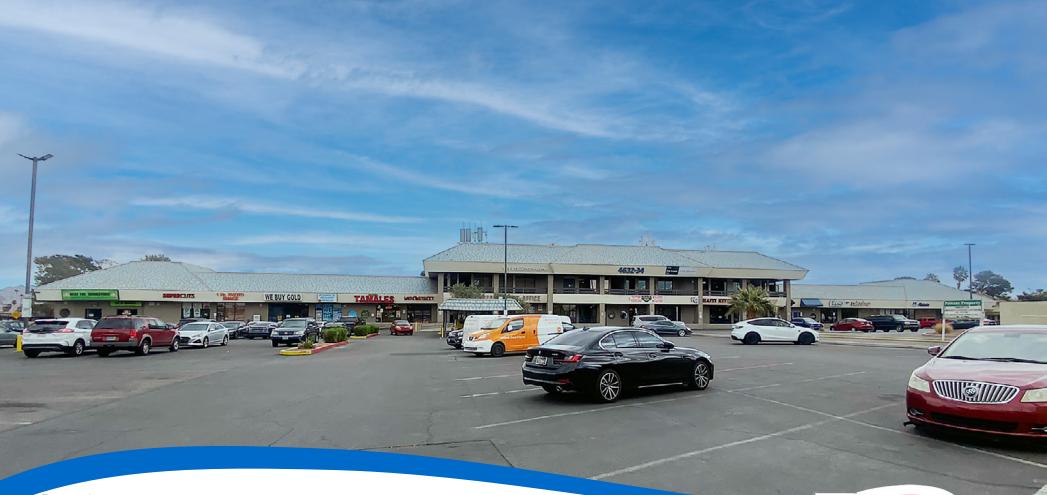

# ± 735 - 4,582 SF AVAILABLE **UNIVERSITY GARDENS**

4632 - 4634 S Maryland Pkwy | Las Vegas, NV 89119

702.550.4977 robin@roicre.com

Lic # BS.0037430

# PROPERTY HIGHLIGHTS

**UNIVERSITY GARDENS** 4632 - 4634 S Maryland Pkwy Las Vegas, NV 89119

- ±735 3,940 SF Retail Suites Available •
- ±1,370 4,582 SF Office Suites Available
- 2nd gen restaurant spaces include suites: 12 and 17-18
- Highly desirable location directly across from UNLV
- UNLV Summer 2023 enrollment 12.000 • plus professional course students
- UNLV Fall 2024 enrollment 32,911
- Exposure to ±34,000 vehicles per day • along Maryland Pkwy