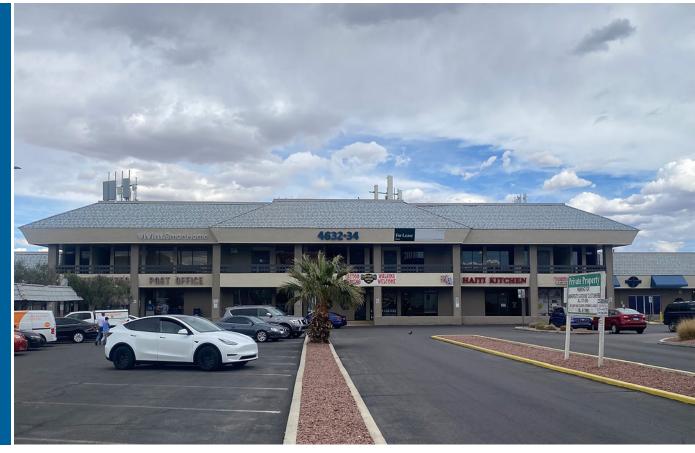

# ± 735 - 4,582 SF AVAILABLE **UNIVERSITY GARDENS**

4632 - 4634 S Maryland Pkwy | Las Vegas, NV 89119

702.550.4977 robin@roicre.com

Lic # BS.0037430

# PROPERTY HIGHLIGHTS

**UNIVERSITY GARDENS** 4632 - 4634 S Maryland Pkwy Las Vegas, NV 89119

- ±735 3,940 SF Retail Suites Available •
- ±1,370 4,582 SF Office Suites Available
- 2nd gen restaurant spaces include suites: 12 and 17-18
- Highly desirable location directly across from UNLV
- UNLV Summer 2023 enrollment 12.000 • plus professional course students
- UNLV Fall 2024 enrollment 32,911
- Exposure to ±34,000 vehicles per day • along Maryland Pkwy