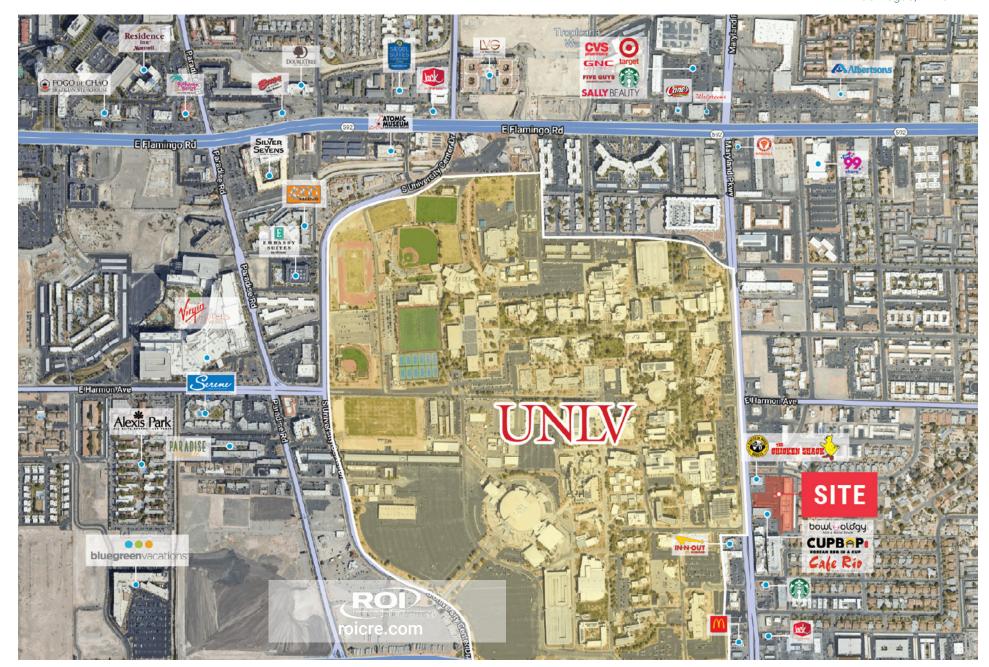

# UNIVERSITY TRADE AREA

UNIVERSITY GARDENS 4632 - 4634 S Maryland Pkwy Las Vegas, NV 89119

# PROPERTY HIGHLIGHTS

**UNIVERSITY GARDENS** 4632 - 4634 S Maryland Pkwy Las Vegas, NV 89119

- ±735 3,940 SF Retail Suites Available •
- ±1,370 4,582 SF Office Suites Available
- 2nd gen restaurant spaces include suites: 12 and 17-18
- Highly desirable location directly across from UNLV
- UNLV Summer 2023 enrollment 12.000 • plus professional course students
- UNLV Fall 2024 enrollment 32,911
- Exposure to ±34,000 vehicles per day • along Maryland Pkwy