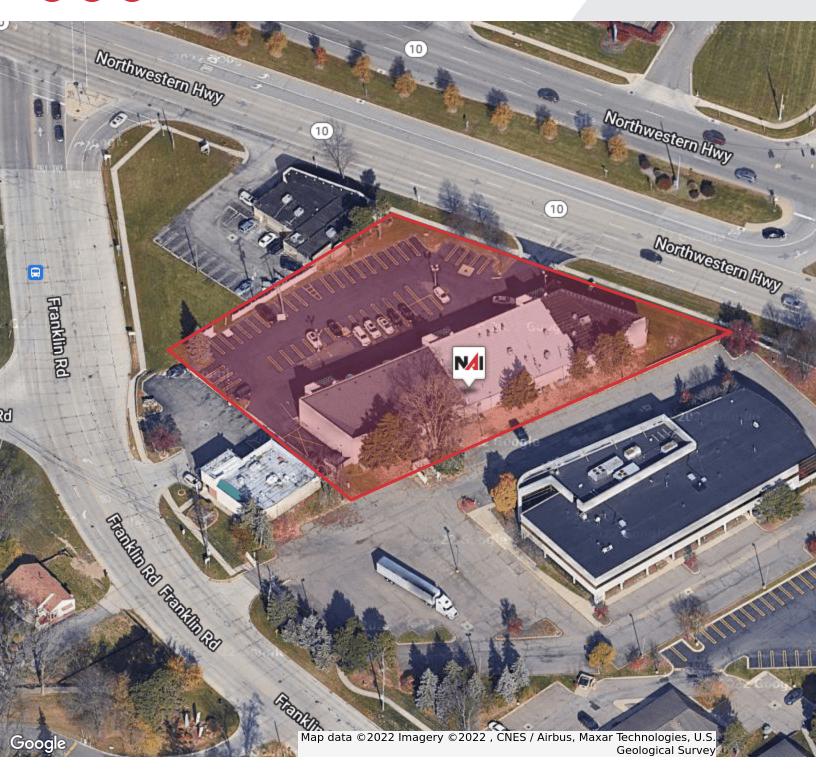

### Promenade Plaza

28637-28657 Northwestern Hwy Southfield, Michigan 48034

#### **Property Highlights**

- Up to 3,470 SF (1,100 SF, 1,100 SF & 1,270 SF)
- Co-Tenancy: Tubby's, Cafe Thai, The Taste of Ethiopia
- Ample Parking
- 220' on Northwestern Hwy (with 1 curb cuts)
- \$18.00 NNN
- Traffic Counts: 77,166 per day Northwestern Hwy & Franklin Rd