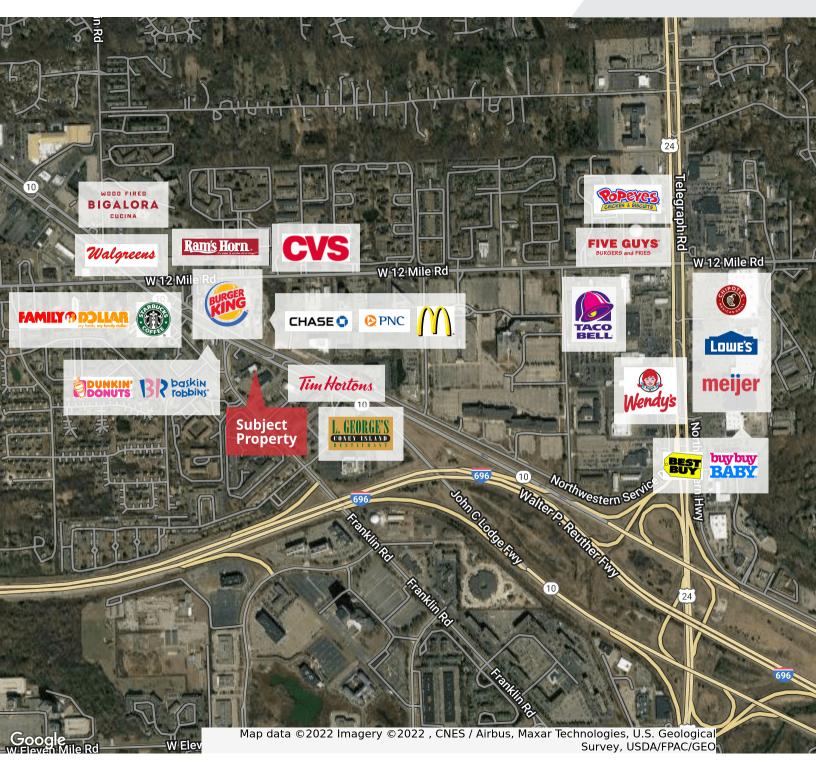

#### **Property Highlights**

- Up to 3,470 SF (1,100 SF, 1,100 SF & 1,270 SF)
- Co-Tenancy: Tubby's, Cafe Thai, The Taste of Ethiopia
- Ample Parking
- 220' on Northwestern Hwy (with 1 curb cuts)
- \$18.00 NNN
- Traffic Counts: 77,166 per day Northwestern Hwy & Franklin Rd