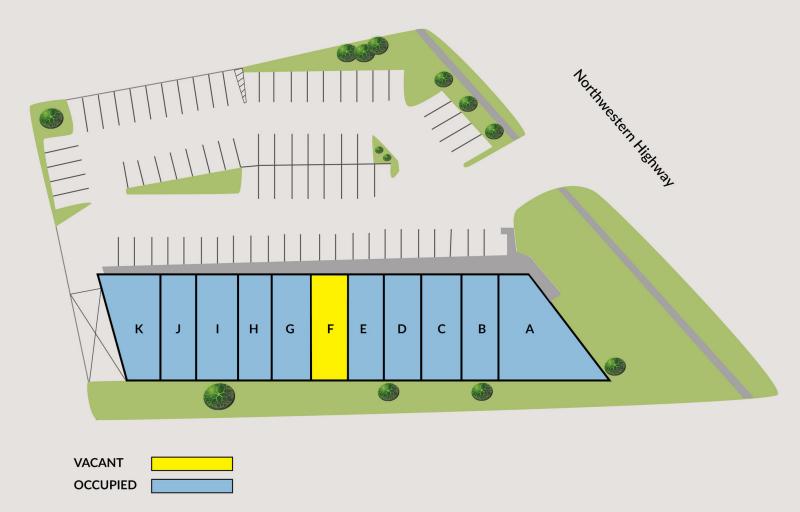

#### **Property Highlights**

- Up to 3,470 SF (1,100 SF, 1,100 SF & 1,270 SF)
- Co-Tenancy: Tubby's, Cafe Thai, The Taste of Ethiopia
- Ample Parking
- 220' on Northwestern Hwy (with 1 curb cuts)
- \$18.00 NNN
- Traffic Counts: 77,166 per day Northwestern Hwy & Franklin Rd