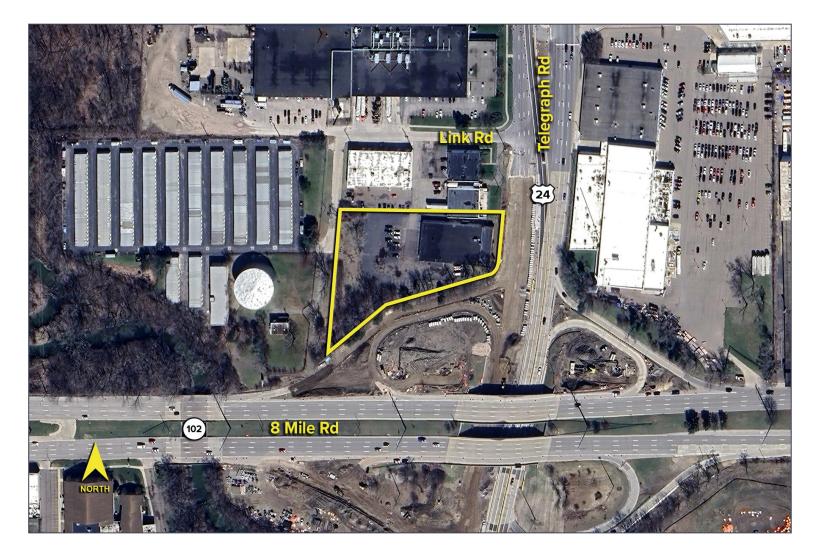

## 20855 Telegraph Road – Southfield, Michigan Industrial For Sale or Lease

18,890 Square Feet AVAILABLE

Aerial

For more information, please contact: **STEVE GORDON** (248) 948 0101 sgordon@signatureassociates.com