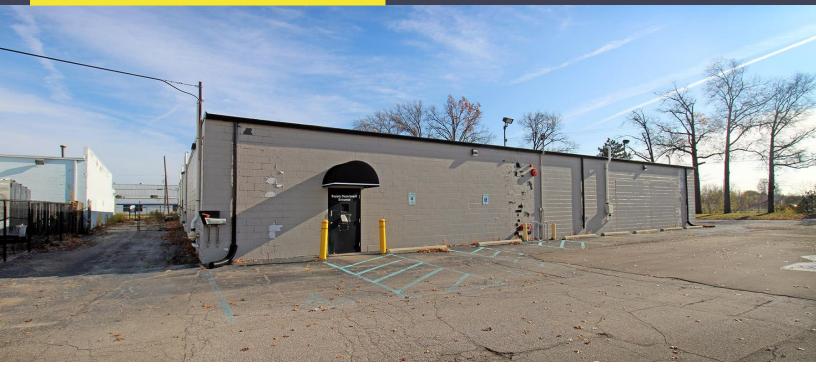

### 20855 TELEGRAPH ROAD SOUTHFIELD, MICHIGAN

INDUSTRIAL FOR SALE OR LEASE 18,890 Square Feet Available

### **GREAT MAIN ROAD EXPOSURE**

### **PROPERTY FEATURES**

- 18,890 square feet available
- 2,700 square feet office
- 12'5" clear height
- (2) grade level doors
- Located on 2.06 acres
- Heavy power
- 51 parking spaces
- Fenced and secure outside storage
- Lease Rate: \$6.95/sq. ft. NNN
- Sale Price: \$1,794,550 (\$95.00/sq. ft.)