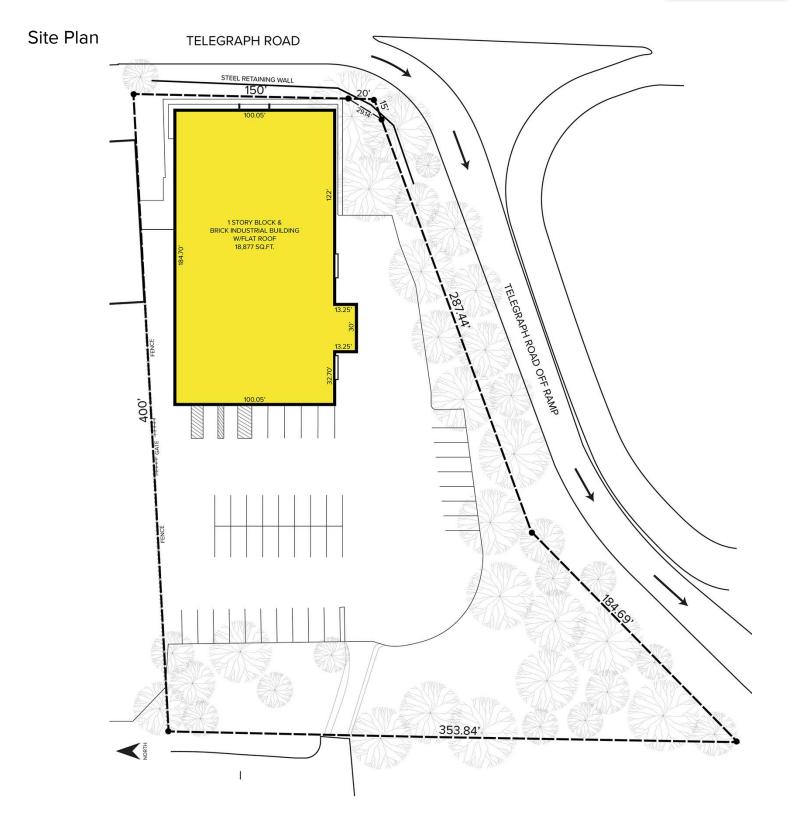

### **PROPERTY FEATURES**

- 18,890 square feet available
- 2,700 square feet office
- 12'5" clear height
- (2) grade level doors
- Located on 2.06 acres
- Heavy power
- 51 parking spaces
- Fenced and secure outside storage
- Lease Rate: \$6.95/sq. ft. NNN
- Sale Price: \$1,794,550 (\$95.00/sq. ft.)