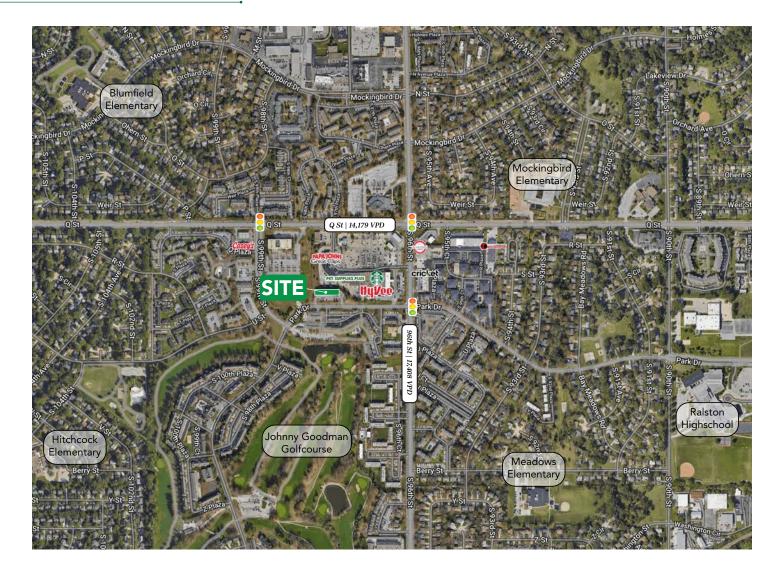

## LOCAL AERIAL

|        | Population | Median<br>HH Income | No. of<br>Households | Daytime<br>Population | Employees<br>In The Area | Businesses<br>In The Area |
|--------|------------|---------------------|----------------------|-----------------------|--------------------------|---------------------------|
| 1-mile | 14,905     | \$68,428            | 7,243                | 11,749                | 8,442                    | 561                       |
| 3-mile | 78,279     | \$86,317            | 34,085               | 76,572                | 58,308                   | 4,456                     |
| 5-mile | 221,549    | \$87,573            | 94,345               | 214,975               | 161,326                  | 11,263                    |