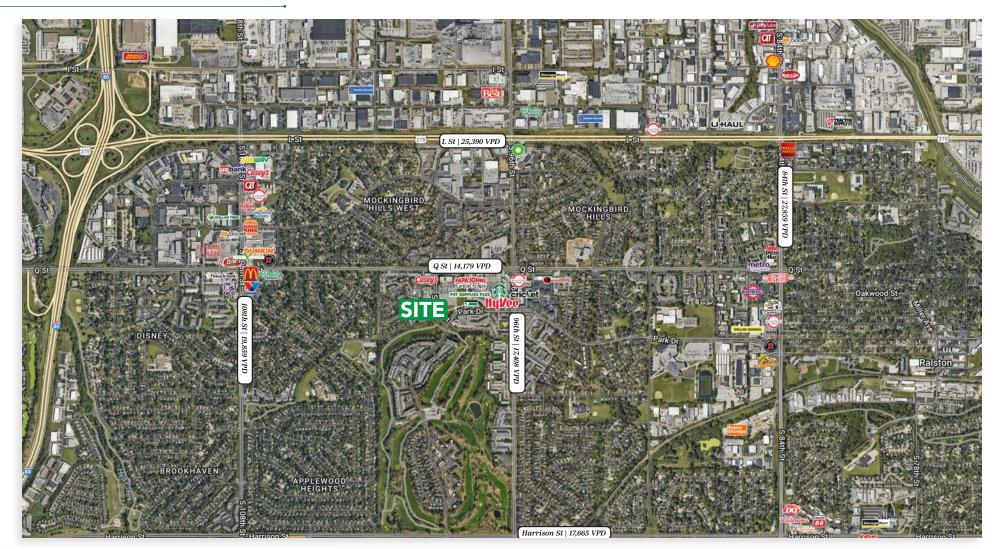

access and exceptional exposure, making it ideal for businesses seeking maximum visibility. The property features ample on-site parking, ensuring convenience for both clients and employees. Situated near Hy-Vee and other national tenants, the space benefits from a steady flow of potential customers. With a dense population of 223,236 residents and over 161,000 employees within a 5-mile radius, the area offers a built-in customer base and access to a strong labor pool.

This prime location is perfect for professional offices, medical practices, or service-based businesses looking to thrive in a rapidly growing, high-demand area.

Emily Faltys emily@accesscommercial.com 402.992.0848 Amber Olson amber@accesscommercial.com 402.618.5523



# **9720 Park Drive** Omaha, NE 68127

## MARKET MAP



#### **Contact Listing Agents For More Information:**

**Emily Faltys** 

Amber Olson

www.AccessCommercial.com

emily@accesscommercial.com 402.992.0848 amber@accesscommercial.com 402.618.5523



**RETAIL | FOR LEASE 9720 Park Drive** Omaha, NE 68127

## LOCAL AERIAL



|        | Population | Median<br>HH Income | No. of<br>Households | Daytime<br>Population | Employees<br>In The Area | Businesses<br>In The Area |
|--------|------------|---------------------|----------------------|-----------------------|--------------------------|---------------------------|
| 1-mile | 14,905     | \$68,428            | 7,243                | 11,749                | 8,442                    | 561                       |
| 3-mile | 78,279     | \$86,317            | 34,085               | 76,572