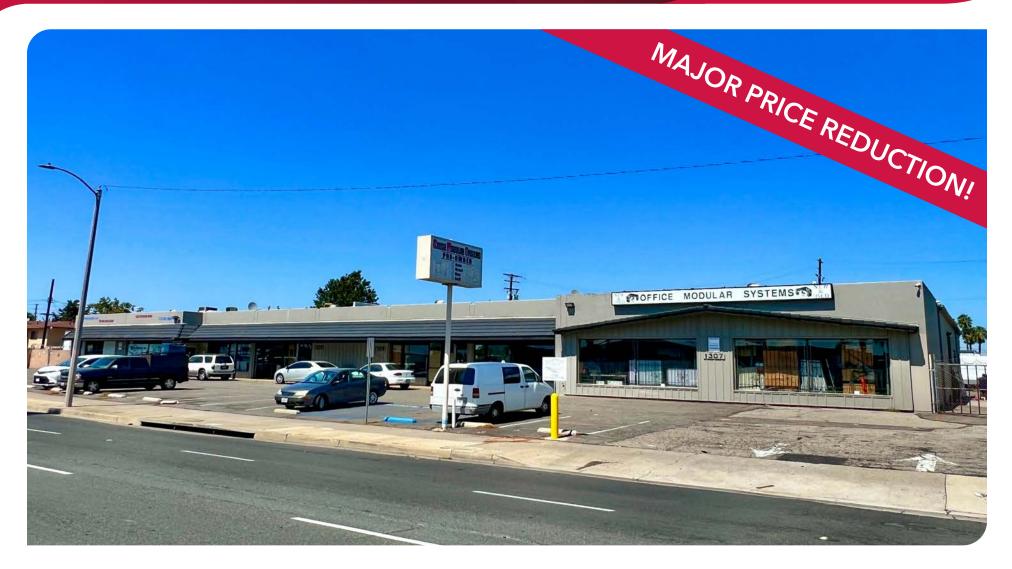

# **FOR SALE - USER/INVESTOR OPPORTUNITY** 20,500 SF INDUSTRIAL SHOWROOM

1301 E EDINGER AVE, SANTA ANA, CA

Ken Gould kgould@lee-associates.com D 949.724.4728 Brian Barson, CCIM bbarson@lee-associates.com D 949.724.4717

#### **OFFERING OVERVIEW**

Lee & Associates - Newport Beach is pleased to offer for sale the 4-tenant showroom industrial building located at 1301 E Edinger Ave in Santa Ana, just 1 mile west of the 55 Freeway.

The property consists of four separate units leased on a month-to-month basis to two separate tenants. The two outer units each have two gradelevel roll up doors and the two interior units each have a single rear grade-level roll up door.

Pro Movers occupies units 1301 & 1305 and Office Modular Systems occupies units 1303 & 1307.

Unit 1301 has ±44% showroom/office build out, while the remaining three units have very minimal office build out.