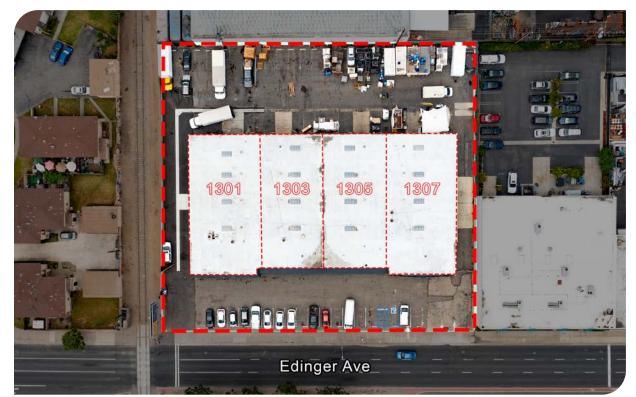

The property consists of four separate units leased on a month-to-month basis to two separate tenants. The two outer units each have two gradelevel roll up doors and the two interior units each have a single rear grade-level roll up door.

Pro Movers occupies units 1301 & 1305 and Office Modular Systems occupies units 1303 & 1307.

Unit 1301 has ±44% showroom/office build out, while the remaining three units have very minimal office build out.

Ideal for an owner/user with the flexibility to occupy all or part of the building, or an investor to rework the existing leases or renovate and retenant.

| Unit | Tenant                 | GLA    | Monthly Rent | Rent PSF | Lease Expiration | Options | Notes                   |
|------|------------------------|--------|--------------|----------|------------------|---------|-------------------------|
| 1301 | Pro Movers             | 5,250  | \$5,121.95   | \$0.98   | Month-to-Month   | None    |                         |
| 1303 | Office Modular Systems | 5,000  | \$4,878.05   | \$0.98   | Month-to-Month   | None    | 60-Day Notice to Vacate |
| 1305 | Pro Movers             | 5,000  | \$4,878.05   | \$0.98   | Month-to-Month   | None    |                         |
| 1307 | Office Modular Systems | 5,250  | \$5,121.95   | \$0.98   | Month-to-Month   | None    | 60-Day Notice to Vacate |
|      |                        | 20,500 | \$20,000.00  |          |                  |         |                         |