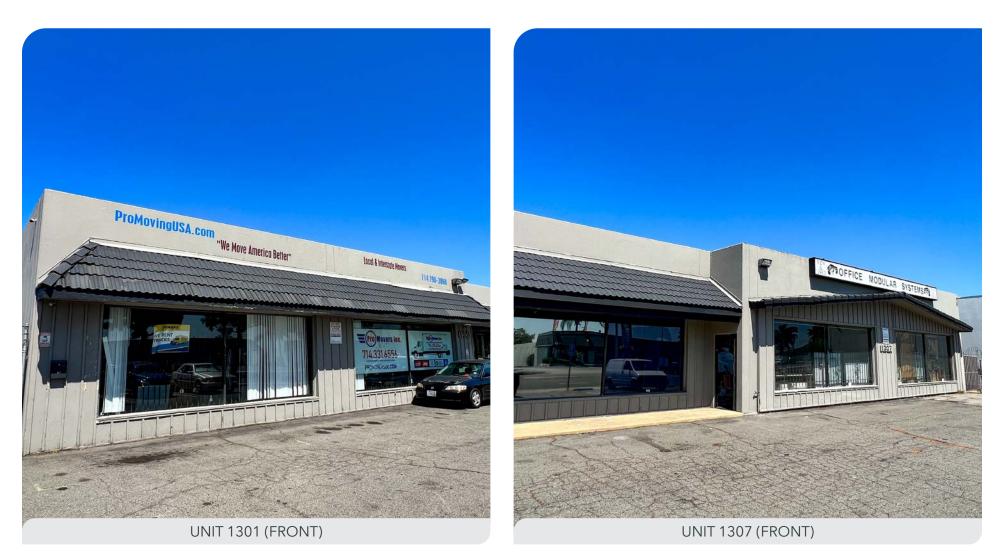

Pro Movers occupies units 1301 & 1305 and Office Modular Systems occupies units 1303 & 1307.

Unit 1301 has ±44% showroom/office build out, while the remaining three units have very minimal office build out.

Ideal for an owner/user with the flexibility to occupy all or part of the building, or an investor to rework the existing leases or renovate and retenant.

| Unit | Tenant                 | GLA    | Monthly Rent | Rent PSF | Lease Expiration | Options | Notes                   |
|------|------------------------|--------|--------------|----------|------------------|---------|-------------------------|
| 1301 | Pro Movers             | 5,250  | \$5,121.95   | \$0.98   | Month-to-Month   | None    |                         |
| 1303 | Office Modular Systems | 5,000  | \$4,878.05   | \$0.98   | Month-to-Month   | None    | 60-Day Notice to Vacate |
| 1305 | Pro Movers             | 5,000  | \$4,878.05   | \$0.98   | Month-to-Month   | None    |                         |
| 1307 | Office Modular Systems | 5,250  | \$5,121.95   | \$0.98   | Month-to-Month   | None    | 60-Day Notice to Vacate |
|      |                        | 20,500 | \$20,000.00  |          |                  |         |                         |