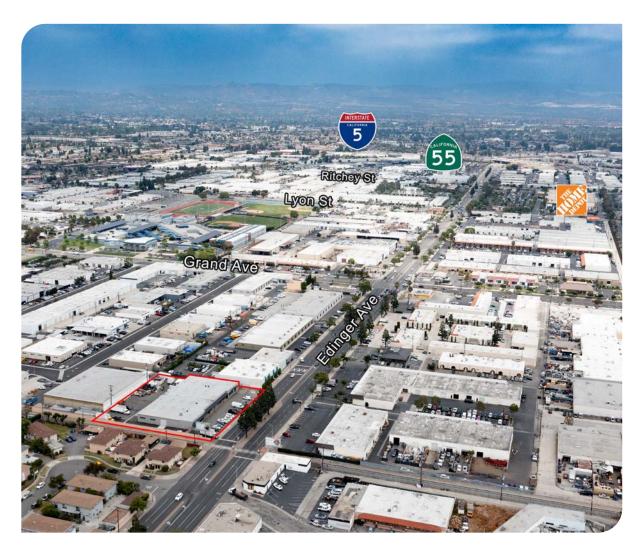

#### **OFFERING OVERVIEW**

Lee & Associates - Newport Beach is pleased to offer for sale the 4-tenant showroom industrial building located at 1301 E Edinger Ave in Santa Ana, just 1 mile west of the 55 Freeway.