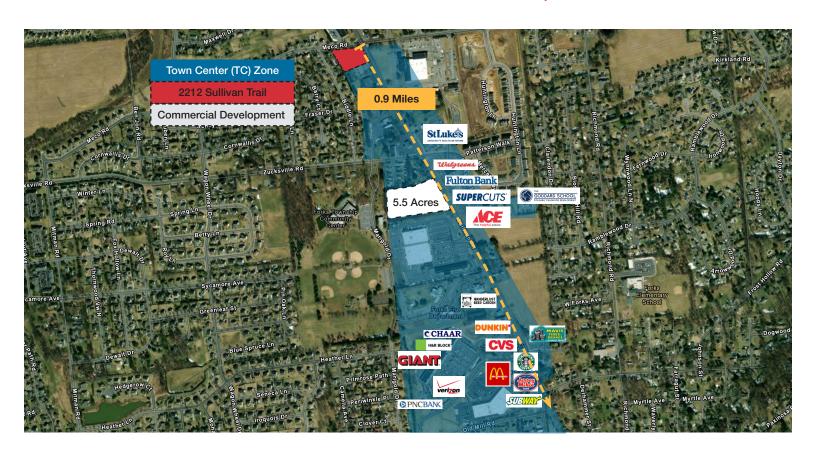

## **Area Overview**

Located on busy Sullivan Trail, a highly traveled road through Forks Township.

The property is the gateway to the Town Center (TC) zone and is located less than a mile to many retailers and restaurants.

Popular Forks Community Center and Park is less than one mile away and Lafeyette College campus within 3 miles.