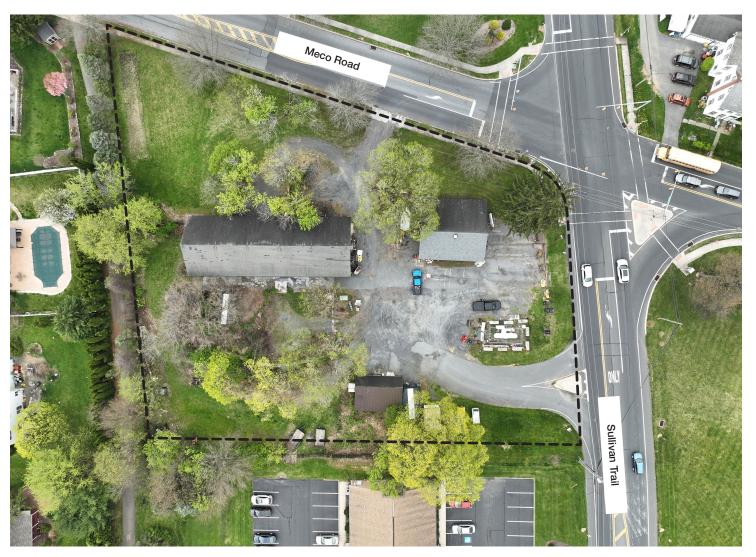

## 2212 Sullivan Trail

Easton, Northampton County, PA

### **Property Features**

- Corner lot at lighted intersection
- 1.71 acres improved land
- Less than a mile to other major retail centers in the Town Center Zone
- 167' frontage and entrance/exit on busy Sullivan Trail
- Public utilities
- Served by LANTA bus
- Permitted Uses Include: Automotive Accessories; Convenience Store, not involving gasoline; Financial establishment, which may include drive-through service; Motel, hotel or inn; Repair Shop; Retail Shop; Day Care Center; Medical Office/Clinic
- Conditional Uses: Automotive Repair Shop;
  Restaurant with drive-through service; Tavern
- Lease Rate: \$10,000/Month