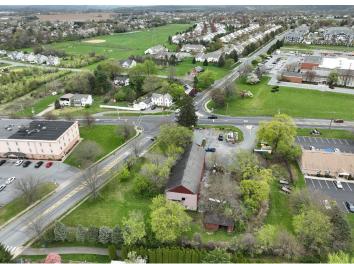

### **Property Features**

- Corner lot at lighted intersection
- 1.71 acres improved land
- Less than a mile to other major retail centers in the Town Center Zone
- 167' frontage and entrance/exit on busy Sullivan Trail
- Public utilities
- Served by LANTA bus
- Permitted Uses Include: Automotive Accessories; Convenience Store, not involving gasoline; Financial establishment, which may include drive-through service; Motel, hotel or inn; Repair Shop; Retail Shop; Day Care Center; Medical Office/Clinic
- Conditional Uses: Automotive Repair Shop;
  Restaurant with drive-through service; Tavern
- Lease Rate: \$10,000/Month