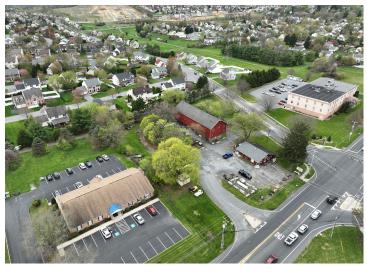

## 2212 Sullivan Trail

Easton, Northampton County, PA

### **Property Features**

- Corner lot at lighted intersection
- 1.71 acres improved land
- Less than a mile to other major retail centers in the Town Center Zone
- 167' frontage and entrance/exit on busy Sullivan Trail
- Public utilities
- Served by LANTA bus
- Permitted Uses Include: Automotive Accessories; Convenience Store, not involving gasoline; Financial establishment, which may include drive-through service; Motel, hotel or inn; Repair Shop; Retail Shop; Day Care Center; Medical Office/Clinic
- Conditional Uses: Automotive Repair Shop;
  Restaurant with drive-through service; Tavern
- Lease Rate: \$10,000/Month

## **Area Overview**

Located on busy Sullivan Trail, a highly traveled road through Forks Township.

The property is the gateway to the Town Center (TC) zone and is located less than a mile to many retailers and restaurants.