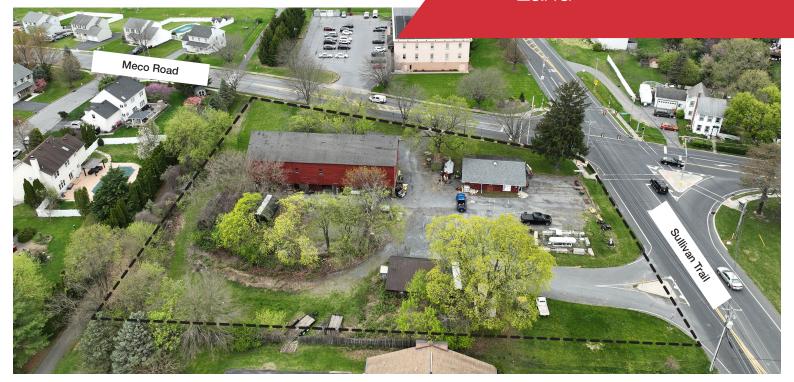

## 2212 Sullivan Trail

Easton, Northampton County, PA

### **Property Features**

- Corner lot at lighted intersection
- 1.71 acres improved land
- Less than a mile to other major retail centers in the Town Center Zone
- 167' frontage and entrance/exit on busy Sullivan Trail
- Public utilities
- Served by LANTA bus
- Permitted Uses Include: Automotive Accessories; Convenience Store, not involving gasoline; Financial establishment, which may include drive-through service; Motel, hotel or inn; Repair Shop; Retail Shop; Day Care Center; Medical Office/Clinic
- Conditional Uses: Automotive Repair Shop;
  Restaurant with drive-through service; Tavern
- Lease Rate: \$10,000/Month