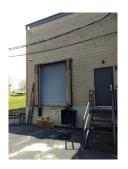

8' x 10' Dock

125 KVA diesel Generator

•

**LOADING:** One (1) 8' x 10' loading dock

**UTILITIES:** Electric and propane to be either sub-metered or apportioned **HVAC:** Roof mounted units, propane, entire space is air conditioned