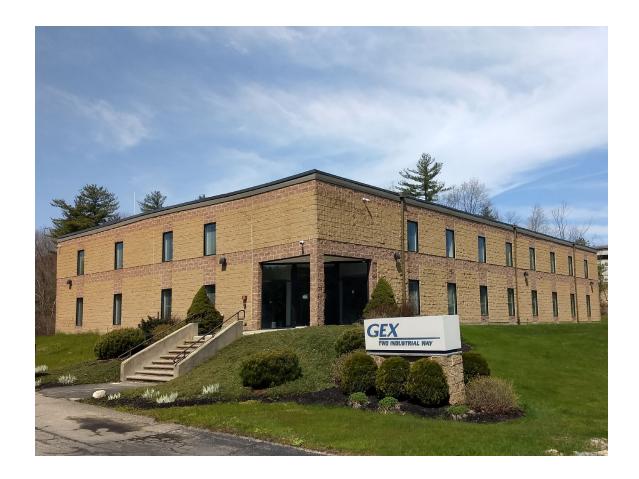

## **ATKINSON NH**

## 5,634 -7,500 SF R&D/INDUSTRIAL/WAREHOUSE SPACE

**SIZE: 5,634 SF** comprised of:

- 2,000 SF (approx.) of R&D / Light Manu / Office space
- 3,000 SF (approx.) of 18' clear warehouse space w/dock
- Data center-150 SF (approx.)
- Common front entrance and bathrooms
- An additional 1800 SF of office/R&D space can be added

**RE TAXES/CAM:** \$3.00 SF **ANNUAL R&M HVAC:** \$1.00 SF

PRICE: \$10.75 SF NNN

**COMMENTS:** This offering enjoys many beneficial features including:

- Aesthetic, corporate image

- Good access from Interstates 93 and 495

 Good warehouse clear height, ample parking, fully air conditioned, large electrical service

The information provided herein is provided without warranty or representation of any kind. The information is provided subject to errors, omissions, change of price, withdrawal without notice and any other conditions imposed by our principals.