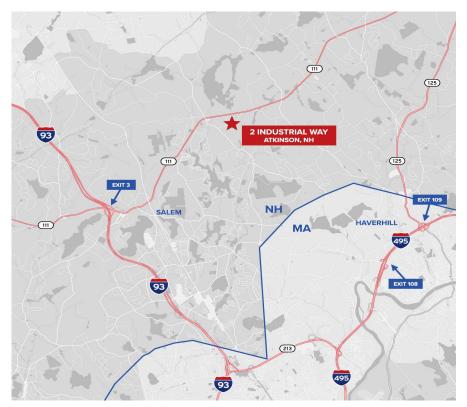

**ACCESS:** 

- Exit 3, Interstate 93 is 6 miles accessed via Route 111
- Exit 108, Interstate 495 (Route 97) is 8 miles away
- Exit 109, Interstate 495 (Route 125) is 8 miles away

**PARKING:** 3-4 spaces/1,000 SF **BAYS:** 40' x 20'