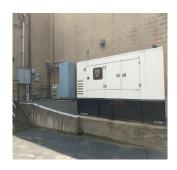

**HEIGHT:** 18'9" at joist at the perimeter

**ELECTRICAL:** 600 Amps 480 Volts 3 Phase 4 Wire, for entire building

**GENERATOR:** 125 KVA diesel generator with fully building automatic transfer switch

**Front Lobby** 

8' x 10' Dock

125 KVA diesel Generator

•

**LOADING:** One (1) 8' x 10' loading dock

**UTILITIES:** Electric and propane to be either sub-metered or apportioned **HVAC:** Roof mounted units, propane, entire space is air conditioned