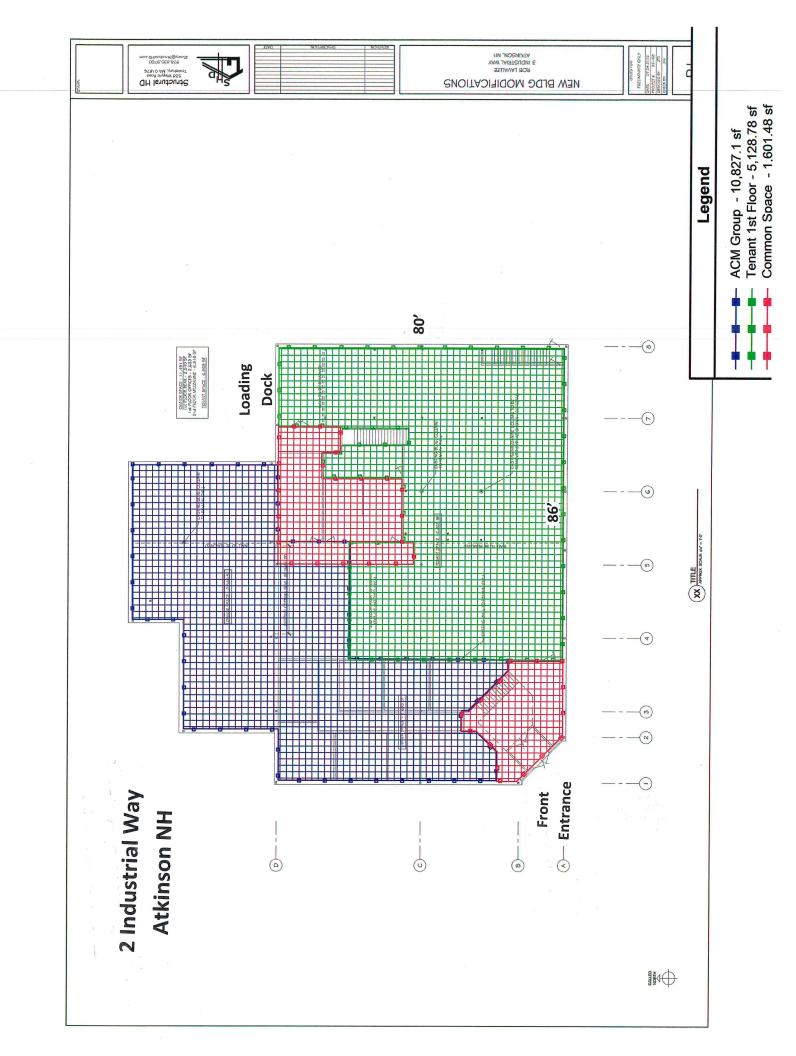

## **ATKINSON NH**

## 5,634 -7,500 SF R&D/INDUSTRIAL/WAREHOUSE SPACE

**SIZE: 5,634 SF** comprised of:

- 2,000 SF (approx.) of R&D / Light Manu / Office space
- 3,000 SF (approx.) of 18' clear warehouse space w/dock
- Data center-150 SF (approx.)
- Common front entrance and bathrooms
- An additional 1800 SF of office/R&D space can be added