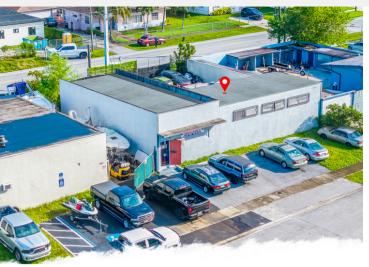

## 5421 SW 25 COURT PEMBROKE PARK, 33023

Introducing 5421 SW 25th Ct, an exceptional commercial property featuring a highly coveted mechanic shop license, located on a calm street in Pembroke Park. This spacious 1,890 sqft building is set on a generous 6,503 sqft fenced lot, offering both security and ample space for your business operations. It's convenient proximity to major highways ensures accessibility, attracting a steady flow of customers. Zoned C-1 - Heavy Commercial District, this property is ideal for a range of automotive services and is sold with the established business, providing a seamless transition for the new owner.

The facility is designed for efficiency, featuring a large workshop area that can accommodate multiple vehicles, alongside a dedicated office space. With its unique combination of an accessible location, ample yard, and an established business, 5421 SW 25th Ct is a fantastic opportunity for entrepreneurs looking to establish or expand their body shop business in a thriving area.

PRICE: \$1,500,000

Building Size: 1890 Sq Ft

Land Size: 6,503 Sq Ft

Year built: 1959

Zoning: C-1 - HEAVY COMMERCIAL DISTRICT

KIMBERLY VILLAMIZAR C: 954.513.8507 E: KV@FAUSTOCOMMERCIAL.COM

BOBBY BERRIDO, CCIM C: 786-260-7507 E: BB@FAUSTOCOMMERCIAL.COM