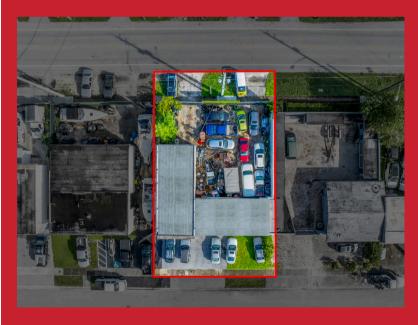

## 5421 SW 25 COURT PEMBROKE PARK, 33023

Introducing 5421 SW 25th Ct, an exceptional commercial property featuring a highly coveted mechanic shop license, located on a calm street in Pembroke Park. This spacious 1,890 sqft building is set on a generous 6,503 sqft fenced lot, offering both security and ample space for your business operations. It's convenient proximity to major highways ensures accessibility, attracting a steady flow of customers. Zoned C-1 - Heavy Commercial District, this property is ideal for a range of automotive services and is sold with the established business, providing a seamless transition for the new owner.

PRICE: \$1,500,000

Building Size: 1890 Sq Ft

Land Size: 6,503 Sq Ft

Year built: 1959

Zoning: C-1 - HEAVY COMMERCIAL DISTRICT

KIMBERLY VILLAMIZAR C: 954.513.8507 E: KV@FAUSTOCOMMERCIAL.COM

BOBBY BERRIDO, CCIM C: 786-260-7507 E: BB@FAUSTOCOMMERCIAL.COM