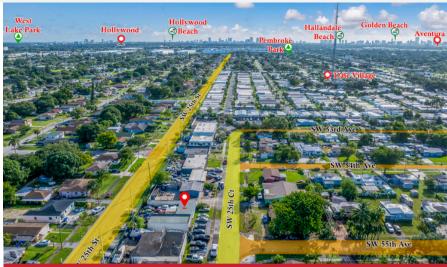

## 5421 SW 25 COURT PEMBROKE PARK, 33023

Introducing 5421 SW 25th Ct, an exceptional commercial property featuring a highly coveted mechanic shop license, located on a calm street in Pembroke Park. This spacious 1,890 sqft building is set on a generous 6,503 sqft fenced lot, offering both security and ample space for your business operations. It's convenient proximity to major highways ensures accessibility, attracting a steady flow of customers. Zoned C-1 - Heavy Commercial District, this property is ideal for a range of automotive services and is sold with the established business, providing a seamless transition for the new owner.